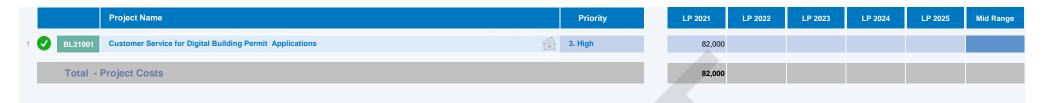

### Building, Bylaw & Licensing

| Division                    | Total Project<br>Count | 2021   | 2022 | 2023 | 2024 | 2025 |
|-----------------------------|------------------------|--------|------|------|------|------|
| Building, Bylaw & Licensing | 1                      | 82,000 |      |      |      |      |

#### **Building, Bylaw & Licensing Projects**