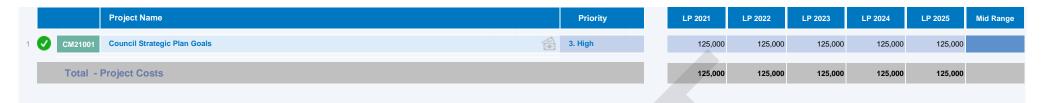

## City Manager

| Division     | Total Project<br>Count | 2021    | 2022    | 2023    | 2024    | 2025    |
|--------------|------------------------|---------|---------|---------|---------|---------|
| City Manager | 1                      | 125,000 | 125,000 | 125,000 | 125,000 | 125,000 |

#### **City Manager Projects**