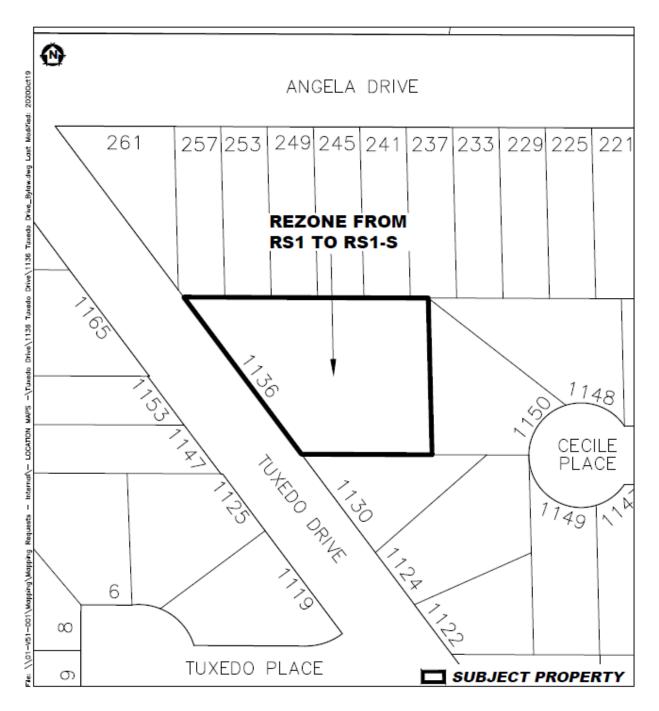

### 2. Amendments

2.1 City of Port Moody Zoning Bylaw, 2018, No. 2937 is amended by rezoning the following land from Single Detached Residential Zone (RS1) to Single Detached Residential – Small Lot Zone (RS1-S):

Lot 520 District Lot 377 Group 1 New Westminster District Plan 33616

PID: 006-890-164

as shown on the map in Schedule "A" of this Bylaw.

# Schedule "A" - Location Map

This is a certified true copy of the map referred to in section 2 of City of Port Moody Zoning Bylaw, 2018, No. 2937, Amendment Bylaw No. 45, 2020, No. 3277 (1136 Tuxedo Drive) (RS1-S).