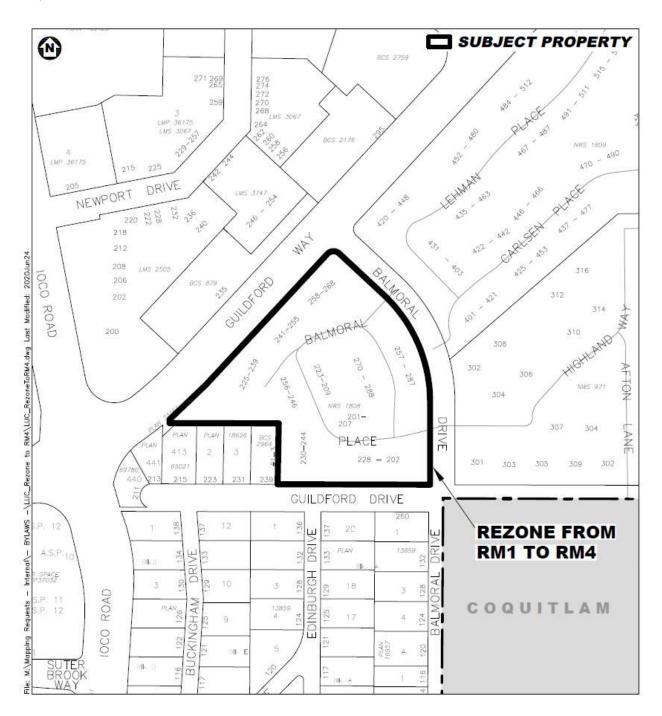

|         |          |  |
| Public Hearing held this day of, 2020.             |                  |         |          |  |
| Read a third tir                                   | <b>ne</b> this c | lay of  | _, 2020. |  |
| Adopted this                                       | day of           | , 2020. |          |  |

EDMS#511947

| R. Vagramov<br>Mayor               | D. Shermer<br>Corporate Officer                          |
|------------------------------------|----------------------------------------------------------|
| I hereby certify that the above is | a true copy of Bylaw No. 3267 of the City of Port Moody. |
| D. Shermer Corporate Officer       |                                                          |

#### Schedule A – Balmoral Place Map and List of Properties

Map



### Schedule A

## List of Properties

| Address         | P.I.D.      | Legal Description                                                                                                                                                                                                 |
|-----------------|-------------|-------------------------------------------------------------------------------------------------------------------------------------------------------------------------------------------------------------------|
| 201 BALMORAL PL | 002-007-860 | STRATA LOT 40, DISTRICT LOT 470, GROUP 1, NEW WESTMINSTER DISTRICT STRATA PLAN NW1808 TOGETHER WITH AN INTEREST IN THE COMMON PROPERTY IN PROPORTION TO THE UNIT ENTITLEMENT OF THE STRATA LOT AS SHOWN ON FORM V |
| 202 BALMORAL PL | 0