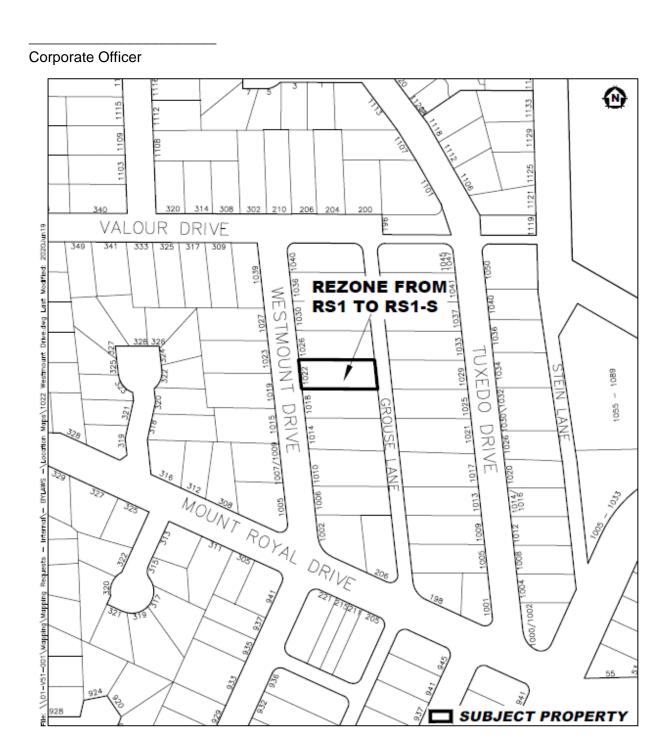

Lot "C" District Lot 377 Group 1 New Westminster District Plan 18885

PID: 010-432-949

as shown on the map in Schedule "A" of this Bylaw.

#### 3. Attachments and Schedules

- 3.1 The following schedule is attached to and forms part of this Bylaw:
  - Schedule "A" Location Map.

## Schedule "A" - Location Map

This is a certified true copy of the map referred to in section 2 of City of Port Moody Zoning Bylaw, 2018, No. 2937, Amendment Bylaw No. 43, 2020, No. 3265 (1022 Westmount Drive) (RS1-S).