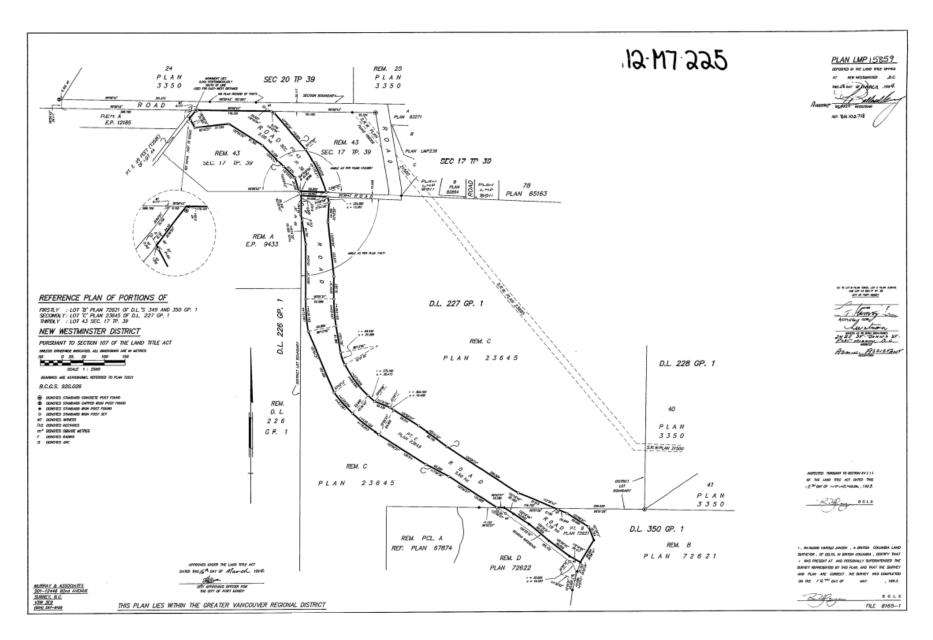

#### Dedication

2.1 The following described municipally-owned lands shown on the attached plan are dedicated for park purposes:

Parcel Identifier: 031-118-721

THAT PART OF DISTRICT LOTS 350 AND 227 GROUP 1 NEW WESTMINSTER DISTRICT AND THAT PART OF SECTION 17 TOWNSHIP 39 NEW WESTMINSTER SHOWN ON PLAN LMP15859

as shown on the plan which is attached hereto as Schedule A.

#### 3. Attachments and Schedules

- 3.1 The following schedules are attached to and form part of this Bylaw:
  - Schedule A Plan LMP15859.