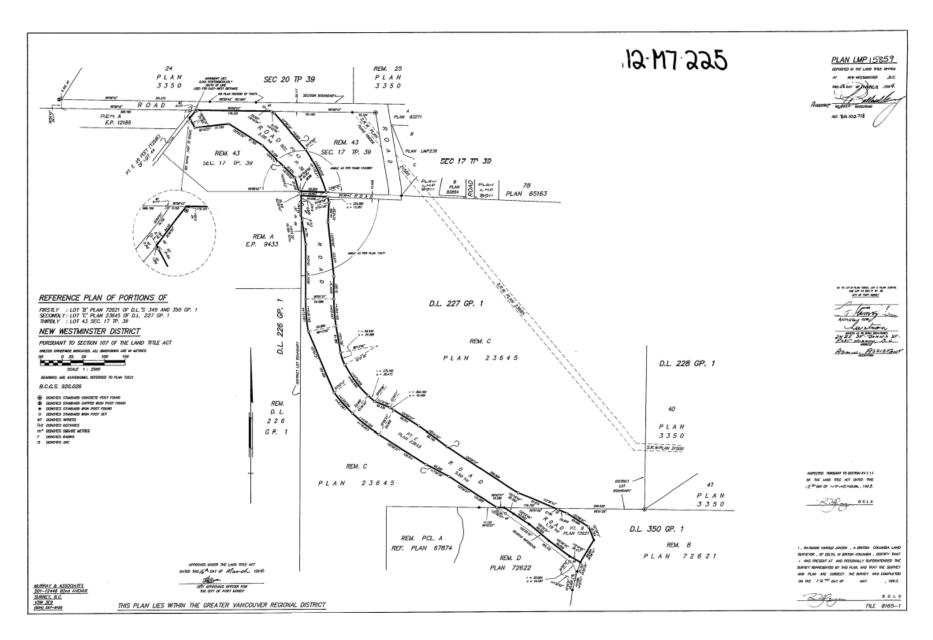

#### 2. Dedication

2.1 The following described municipally-owned lands shown on the attached plan are dedicated for park purposes:

Parcel Identifier: 031-118-721

THAT PART OF DISTRICT LOTS 350 AND 227 GROUP 1 NEW WESTMINSTER DISTRICT AND THAT PART OF SECTION 17 TOWNSHIP 39 NEW WESTMINSTER SHOWN ON PLAN LMP15859

as shown on the plan which is attached hereto as Schedule A.

## 3. Attachments and Schedules

- 3.1 The following schedules are attached to and form part of this Bylaw:
  - Schedule A Plan LMP15859.