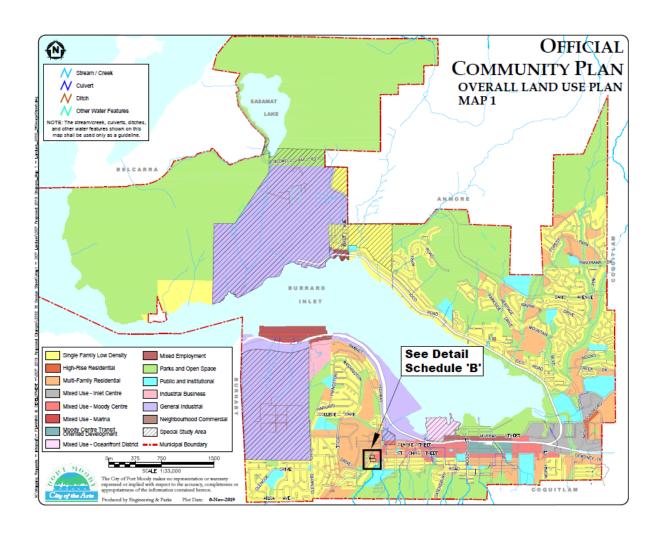

#### 2. Amendment

2.1 The Official Community Plan Overall Land Use Plan – Map 1 (Schedule A to this Bylaw) of Schedule "A" of City of Port Moody Official Community Plan Bylaw, 2014, No. 2955 is amended by changing the land use designation of the properties at 2002-2014 St. George Street and 2003-2009 St. Johns Street from "Mixed Use – Moody Centre" to "Multi-Family Residential" as shown on the Detail Map attached as Schedule B to this Bylaw.

# SCHEDULE A OFFICIAL COMMUNITY PLAN OVERALL LAND USE PLAN – MAP 1