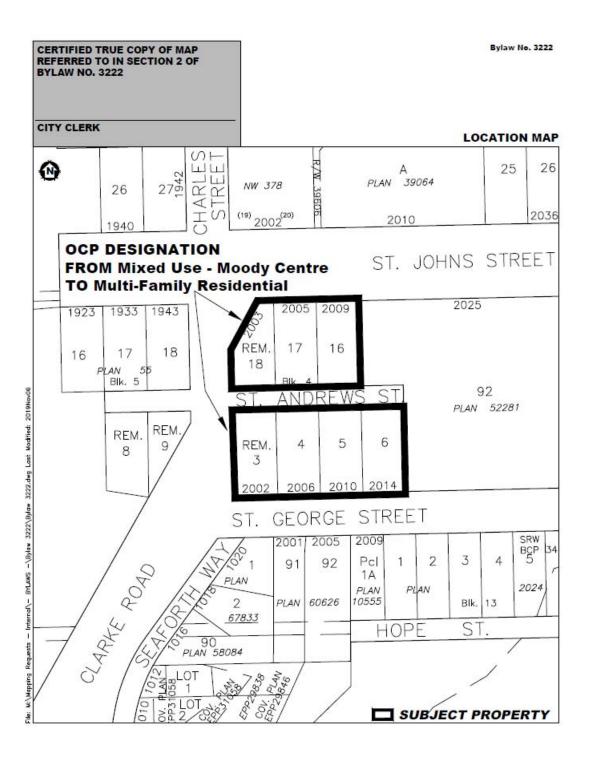

#### 2. Amendment

2.1 The Official Community Plan Overall Land Use Plan – Map 1 (Schedule A to this Bylaw) of Schedule "A" of City of Port Moody Official Community Plan Bylaw, 2014, No. 2955 is amended by changing the land use designation of the properties at 2002-2014 St. George Street and 2003-2009 St. Johns Street from "Mixed Use – Moody Centre" to "Multi-Family Residential" as shown on the Detail Map attached as Schedule B to this Bylaw.

## SCHEDULE B DETAIL MAP