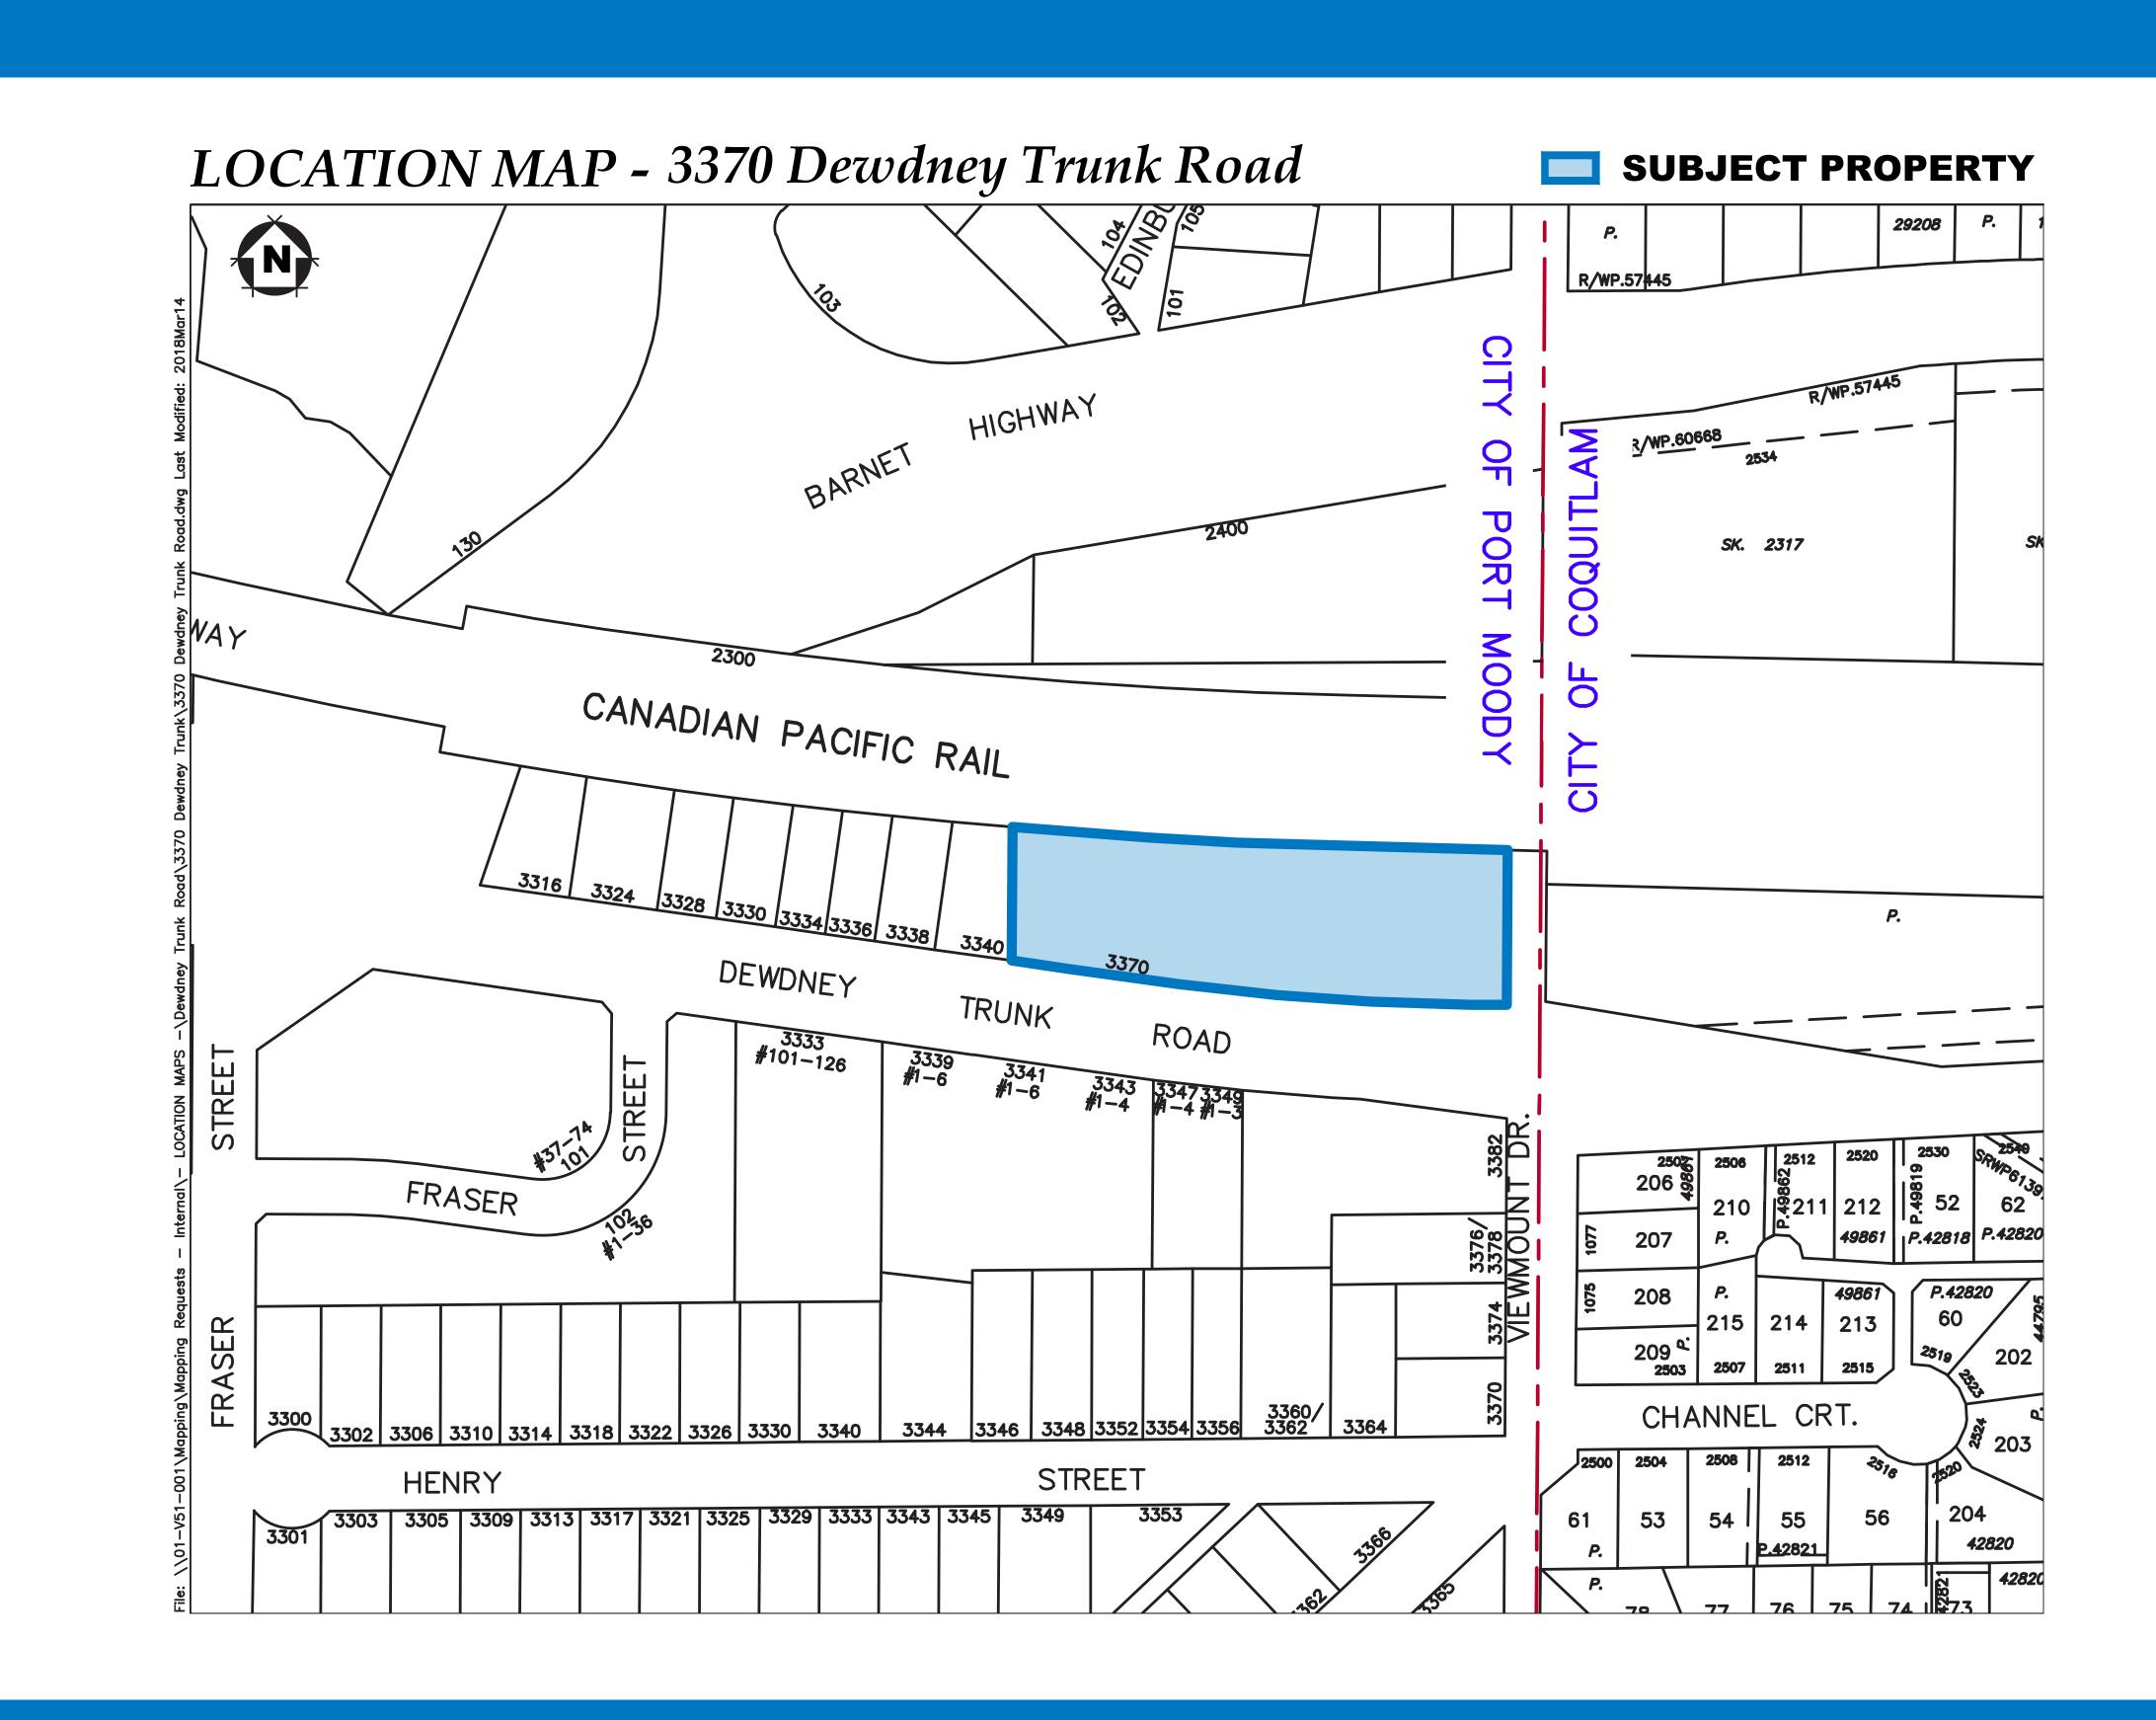

# 3370 Dewdney Trunk Road

### **Current Official Community Plan Designation: Proposed Official Community Plan Designation:** Multi-Family Residential No change

**Current Zoning: One-Family Residential (RS4)** 

# This proposal includes:

- 229 purpose-built rental units
- One 6-storey building
- 182 resident parking spaces
- A floor area ratio of 2.78 times the lot area

# **APPLICANT:** PCUrban Properties

# **Example 2 Development Application**

# **Application # 6700-20-160**

### **Proposed Zoning: Comprehensive Development Zone 72**



Suite 880, 1090 West Georgia, Vancouver

### 604-282-6085 info@pcurban.ca



**APPLICATION RECEIVED** 0CT1, 2019



# Here's how you can get involved:

Developer Open House

7pm on October 22, 2019 Inlet Theatre, City Hall 100 Newport Drive, Port Moody

### **Developer Information Meeting**

December 2019 Date and Location TBD

**Public Hearing** Date and Location TBD

You can also connect with Council at council@portmoody.ca

## CITY OF PORT MOODY **Planning and Development**



604.469.4540