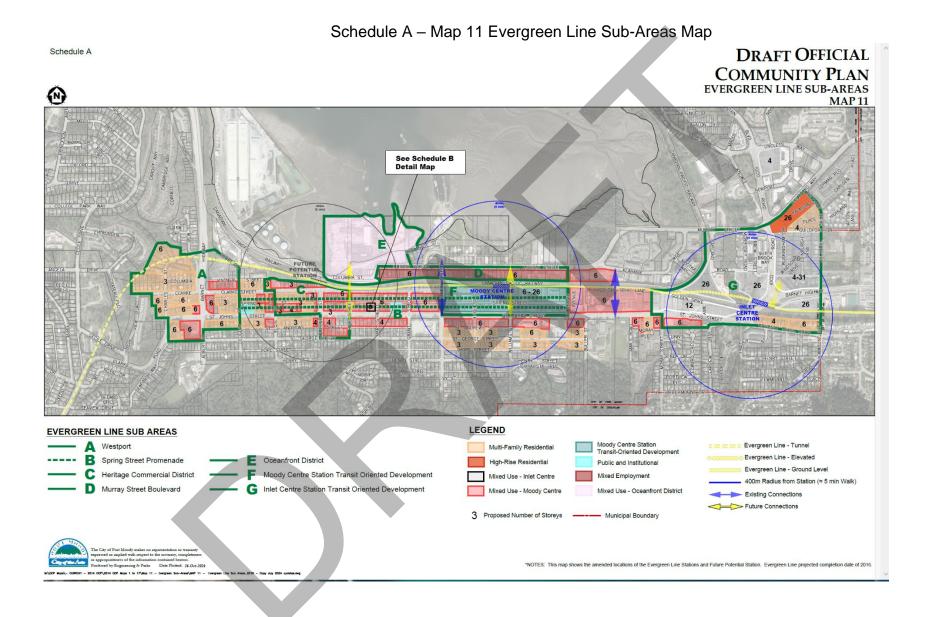

#### 2. Amendment

2.1 City of Port Moody Official Community Plan Map 11 – Evergreen Line Sub-Areas in Schedule "A" of City of Port Moody Official Community Plan Bylaw, 2014, No. 2955 is amended as indicated on Map 11 – Evergreen Line Sub-Areas Map, attached hereto as Schedule "A", and on Detail Map attached hereto as Schedule "B", to change the proposed number of storeys for the following properties from six storeys up to a maximum of eight storeys:

#### Attachments and Schedules

- 3.1 The following schedules are attached to and form part of this Bylaw:
  - Schedule A Map 11 Evergreen Line Sub-Areas Map.
  - Schedule B Detail Map.