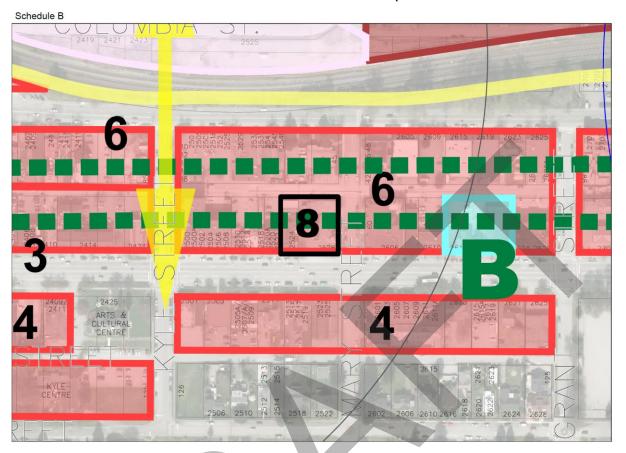

#### 2. Amendment

2.1 City of Port Moody Official Community Plan Map 11 – Evergreen Line Sub-Areas in Schedule "A" of City of Port Moody Official Community Plan Bylaw, 2014, No. 2955 is amended as indicated on Map 11 – Evergreen Line Sub-Areas Map, attached hereto as Schedule "A", and on Detail Map attached hereto as Schedule "B", to change the proposed number of storeys for the following properties from six storeys up to a maximum of eight storeys:

#### Attachments and Schedules

- 3.1 The following schedules are attached to and form part of this Bylaw:
  - Schedule A Map 11 Evergreen Line Sub-Areas Map.
  - Schedule B Detail Map.

## Schedule B - Detail Map

EDMS#641354