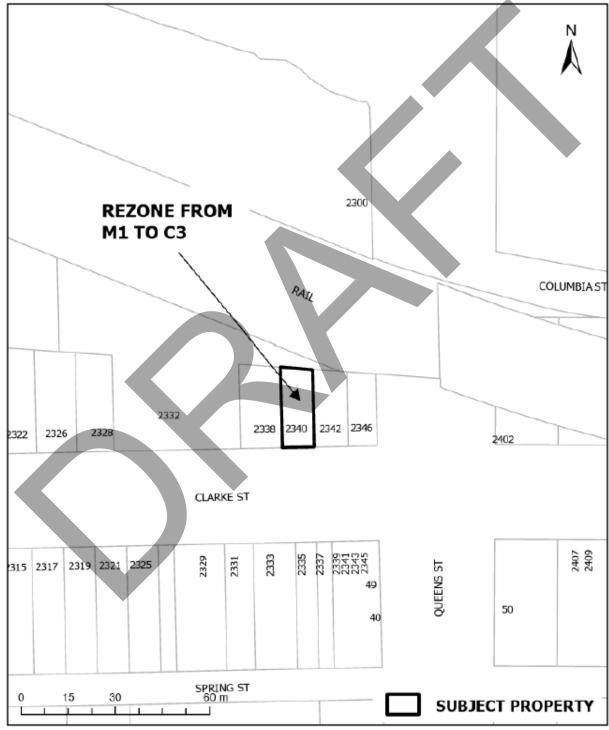

#### 2. Amendments

2.1 City of Port Moody Zoning Bylaw, 2018, No. 2937 is amended by rezoning the following land from Light Industrial (M1) to General Commercial (C3):

THE EAST HALF OF LOT 52 EXCEPT: PART SUBDIVIDED BY PLAN 908; BLOCK 1 DISTRICT LOT 202 GROUP 1 NEW WESTMINSTER DISTRICT PLAN 55

PID: 001-009-192

as shown on the map in Schedule A of this Bylaw.

- 2.2 Bylaw No. 2937 is further amended by adding the following to section 10.3.2 c. Site Specific:
  - "viii) Non-Market Housing within the ground level Storey on the property legally described as:

S. Lam \_\_\_ City Clerk

This is a certified true copy of the map referred to in section 2 of City of Port Moody Zoning Bylaw, 2018, No. 2937, Amendment Bylaw No. 102, 2024, No. 3489 (2340 Clarke Street) (C3).