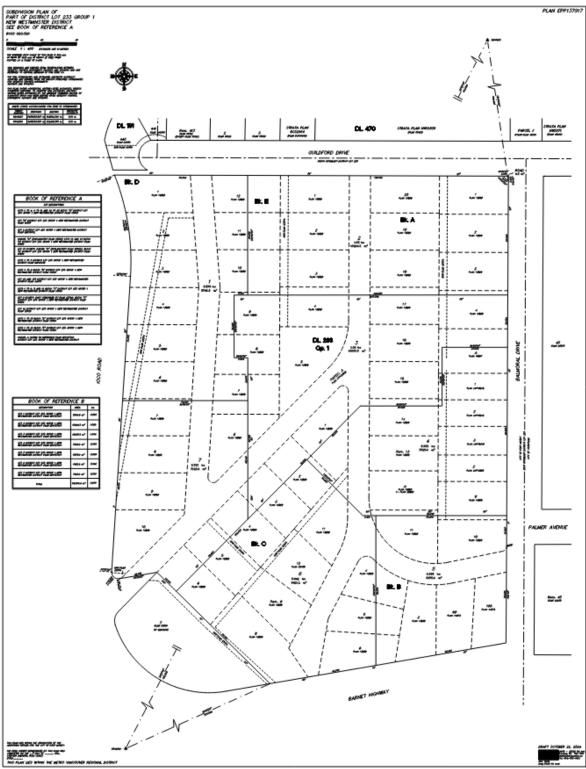

LOCK "A" DISTRICT LOT 233 GROUP 1 NEW WESTMINSTER DISTRICT PLAN 13859 009-892-931 LOT 11 BLOCK "A" DISTRICT LOT 233 GROUP 1 NEW WESTMINSTER DISTRICT PLAN 13859 001-808-044 LOT 4 BLOCK "B" DISTRICT LOT 233 GROUP 1 NEW WESTMINSTER DISTRICT PLAN 13859 009-893-148 LOT 5 BLOCK "B" DISTRICT LOT 233 GROUP 1 NEW WESTMINSTER DISTRICT PLAN 13859 002-181-614 LOT 6 BLOCK "B" DISTRICT LOT 233 GROUP 1 NEW WESTMINSTER DISTRICT PLAN 13859 001-984-250 LOT 3 BLOCK "B" DISTRICT LOT 233 GROUP 1 NEW WESTMINSTER DISTRICT PLAN 13859 007-581-785 LOT 99 DISTRICT LOT 233 GROUP 1 NEW WESTMINSTER DISTRICT PLAN 44673 000-525-537 LOT 100 DISTRICT LOT 233 GROUP 1 NEW WESTMINSTER DISTRICT PLAN 44673 N/A PARCEL A OF DISTRICT LOT 233 NEW WESTMINSTER DISTRICT SHOWN ON PLAN EPP137916



SCHEDULE "B"

# **Subdivision Plan**