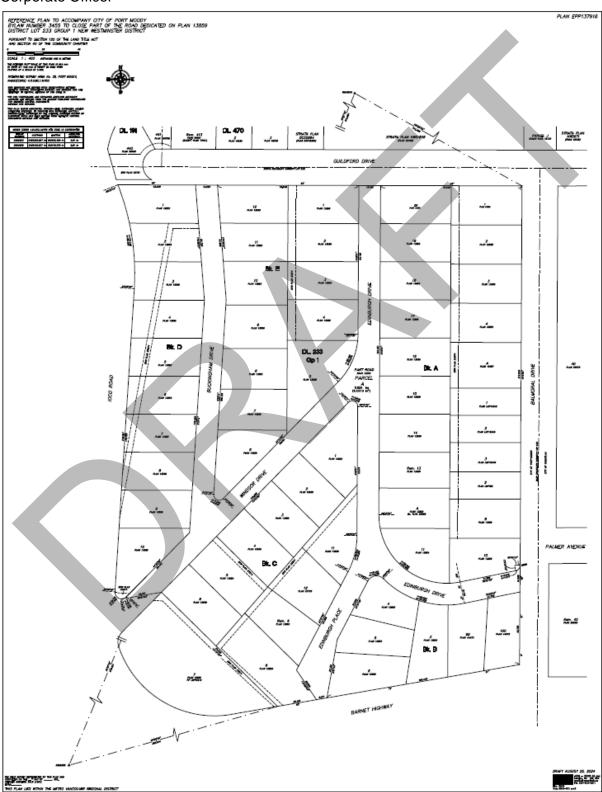

# 2. Legal Description

2.1 That the 9,237m² area shown in heavy black outline and identified as Closed Road on Reference Plan EPP137916 dedicated as road on Plan 13859, District Lot 233, Group 1, New Westminster District, a copy of which is attached hereto as Schedule "A" and forms a part of this Bylaw, is hereby stopped up and closed to traffic of all kinds and the dedication as highway is removed.

## Schedule A to Bylaw No. 3455 - Reference Plan EPP137916

This is a certified true copy of the map referred to in section 2 of City of Port Moody Road Closure Bylaw – Buckingham Drive, Edinburgh Drive, Edinburgh Place, and a portion of Windsor Drive, 2024, No. 3455.