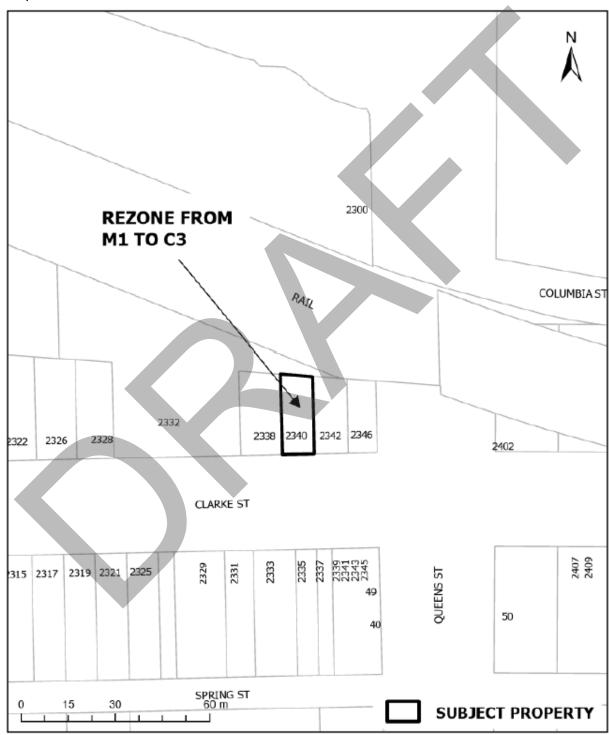

#### 2. Amendments

2.1 City of Port Moody Zoning Bylaw, 2018, No. 2937 is amended by rezoning the following land from Light Industrial (M1) to General Commercial (C3):

THE EAST HALF OF LOT 52 EXCEPT: PART SUBDIVIDED BY PLAN 908; BLOCK 1 DISTRICT LOT 202 GROUP 1 NEW WESTMINSTER DISTRICT PLAN 55

S. Lam City Clerk This is a certified true copy of the map referred to in section 2 of City of Port Moody Zoning Bylaw, 2018, No. 2937, Amendment Bylaw No. 102, 2024, No. 3489 (2340 Clarke Street) (C3).