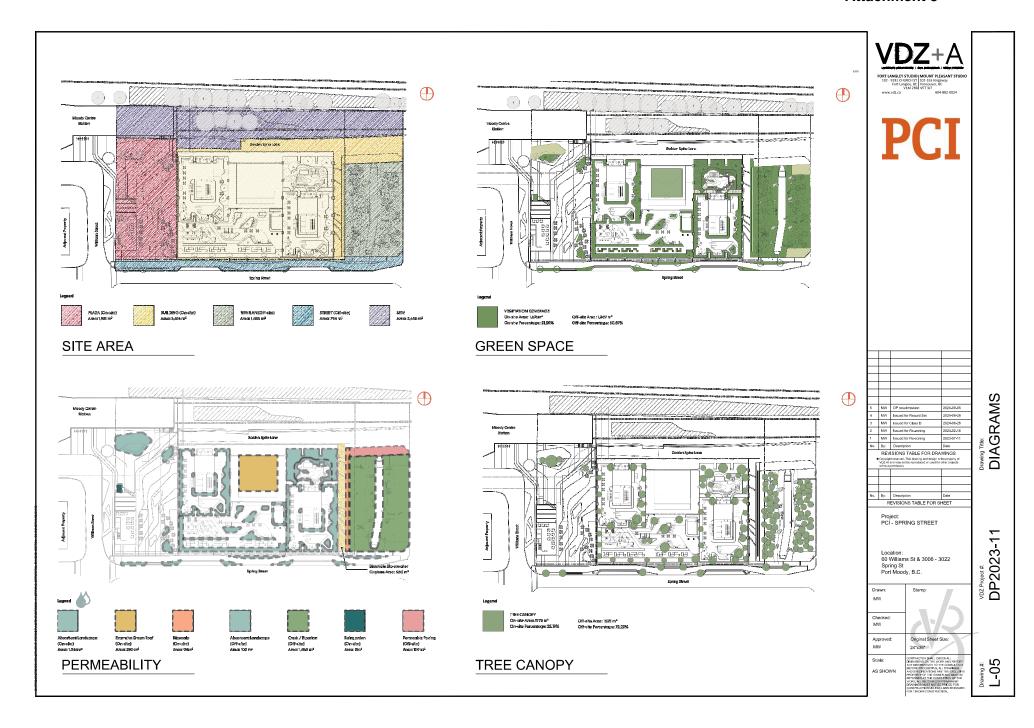

Sheet List Table

COVER SHEET OVERALL SITE PLAN

TRANSIT PLAZA

RIPARIAN AREA LEVEL 3 PLAN

PLANTING PALETTE DIAGRAMS

SCHEMATIC LIGHTING PLAN - LEVEL 1

SCHEMATIC LIGHTING PLAN - LEVEL 3

SCHEMATIC LIGHTING PLAN - ROOF

ROOF PLAN

Sheet Number

L-02 L-03A

L-03B

L-04

L-05

L-07 L-08

L-09