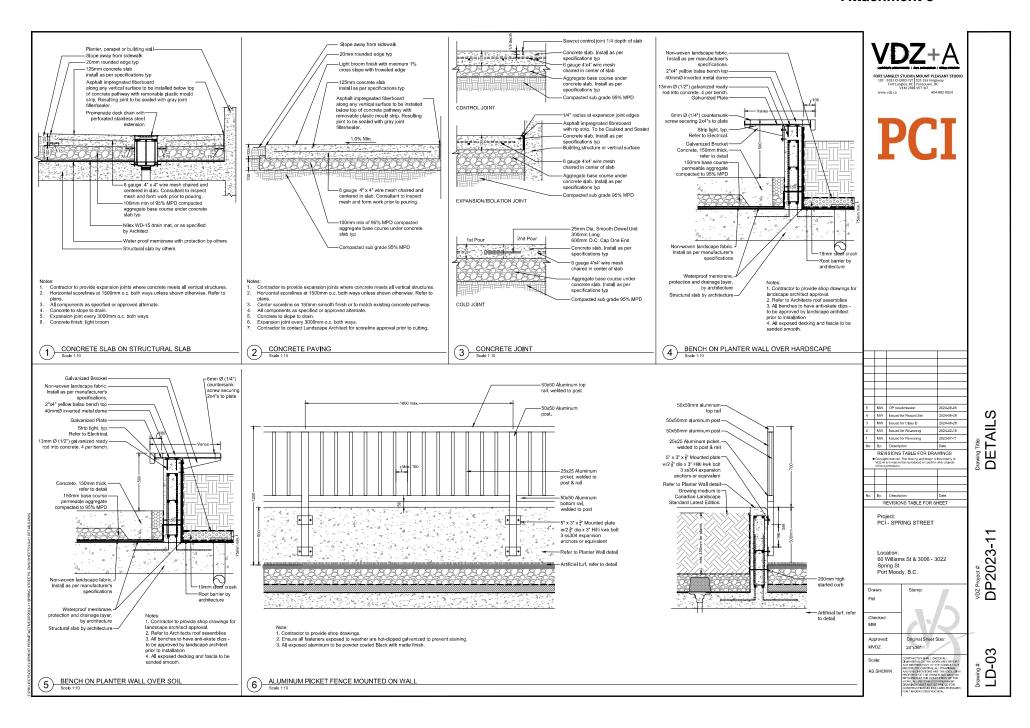

|
| Approved: | Original Sheet Size:                                                                                                                              |
| MW        | 24"x36"                                                                                                                                           |
| Scale:    | CONTRACTOR SHALL CHECK ALL<br>DIMENSIONS ON THE WORK AND REPORT                                                                                   |
| NTS       | ANY DECREPANCY TO THE CONSULTANT<br>BEFORE PROCEEDING, ALL DRAWINGS<br>AND SPILEFICATIONS ARE THE INCLUSIVE<br>PROCEEDINGS THE OWNER AND MISSTORY |

Drawing #: LP-01

VDZ Project #:

DP2023-11