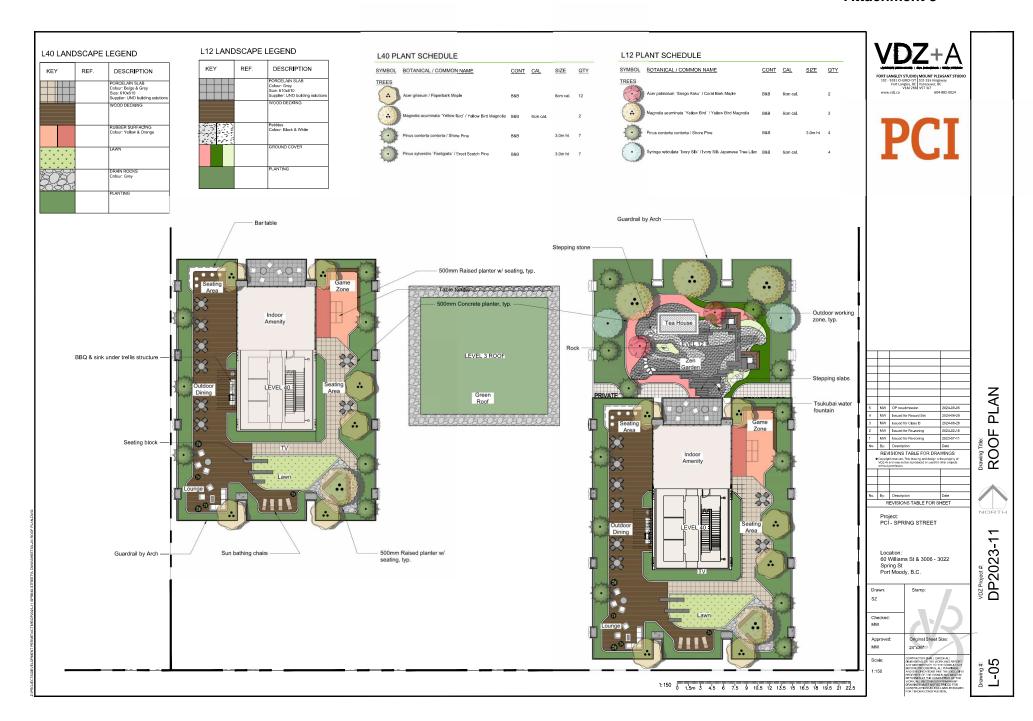

Sheet List Table

COVER SHEET OVERALL SITE PLAN

TRANSIT PLAZA

RIPARIAN AREA LEVEL 3 PLAN

PLANTING PALETTE DIAGRAMS

SCHEMATIC LIGHTING PLAN - LEVEL 1

SCHEMATIC LIGHTING PLAN - LEVEL 3

SCHEMATIC LIGHTING PLAN - ROOF

ROOF PLAN

Sheet Number

L-02 L-03A

L-03B

L-04

L-05

L-07 L-08

L-09