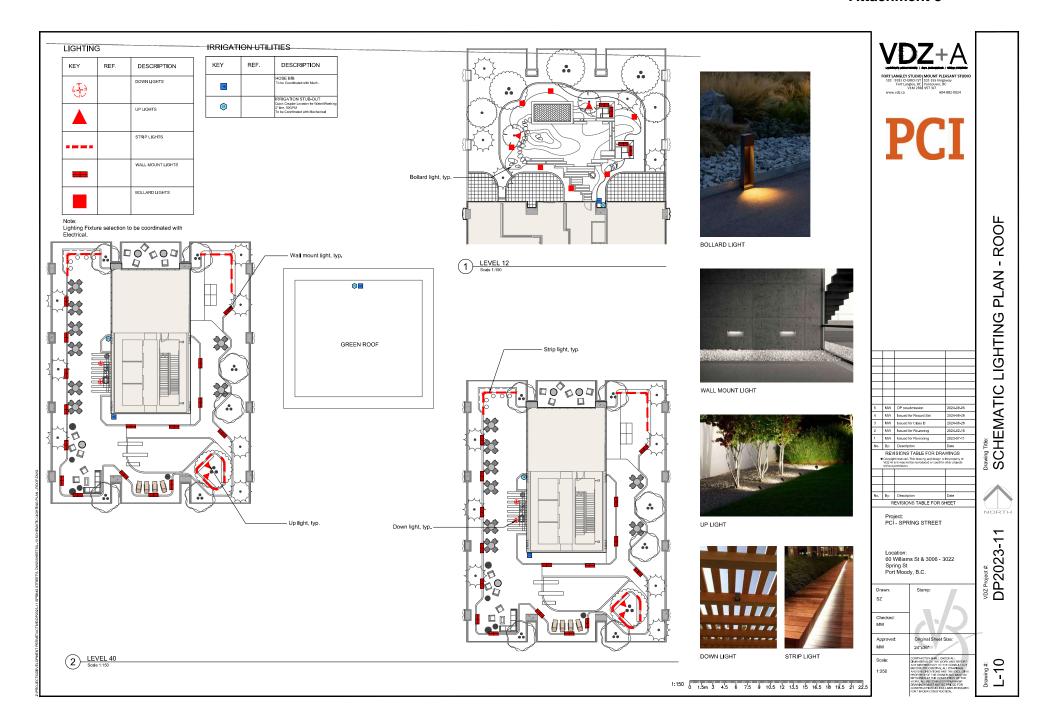

Sheet List Table

COVER SHEET OVERALL SITE PLAN

TRANSIT PLAZA

RIPARIAN AREA LEVEL 3 PLAN

PLANTING PALETTE DIAGRAMS

SCHEMATIC LIGHTING PLAN - LEVEL 1

SCHEMATIC LIGHTING PLAN - LEVEL 3

SCHEMATIC LIGHTING PLAN - ROOF

ROOF PLAN

Sheet Number

L-02 L-03A

L-03B

L-04

L-05

L-07 L-08

L-09

L-10

| 5                                                                                                                                                                              | MW                              | DP resubmission                                                                                 | 2024-09-05                           |
|--------------------------------------------------------------------------------------------------------------------------------------------------------------------------------|---------------------------------|-------------------------------------------------------------------------------------------------|--------------------------------------|
| 4                                                                                                                                                                              | MIV                             | Issued for Record Set                                                                           | 2024-08-28                           |
| 3                                                                                                                                                                              | MIV                             | Issued for Class D                                                                              | 2024-06-26                           |
| 2                                                                                                                                                                              | MW                              | Issued for Re-zoning                                                                            | 2024-02-16                           |
| 1                                                                                                                                                                              | MIV                             | Issued for Re-zoning                                                                            | 2023-07-11                           |
| No.                                                                                                                                                                            | By:                             | Description                                                                                     | Date                                 |
| REVISIONS TABLE FOR DRAWINGS  • Copylight reserved. This drawing and design is the property of VD2 vA and may not be reproduced or used for other projects without parties or. |                                 |                                                                                                 |                                      |
| •                                                                                                                                                                              | Copyright<br>VDZ+A              | nt reserved. This drawing and design is<br>and may not be reproduced or used for                | the property of                      |
| •                                                                                                                                                                              | Copyright<br>VDZ+A              | nt reserved. This drawing and design is<br>and may not be reproduced or used for                | the property of                      |
| •                                                                                                                                                                              | Copyright<br>VDZ+A              | nt reserved. This drawing and design is<br>and may not be reproduced or used for                | the property of                      |
| •                                                                                                                                                                              | Copyright<br>VDZ+A              | nt reserved. This drawing and design is<br>and may not be reproduced or used for                | the property of                      |
|                                                                                                                                                                                | Copyright<br>VDZ+A              | nt reserved. This drawing and design is<br>and may not be reproduced or used for                | the property of                      |
| No.                                                                                                                                                                            | Copyright<br>VDZ+A<br>without p | it reserved. This drawing and design is<br>and may not be reproduced or used for<br>permission. | the property of other projects  Date |