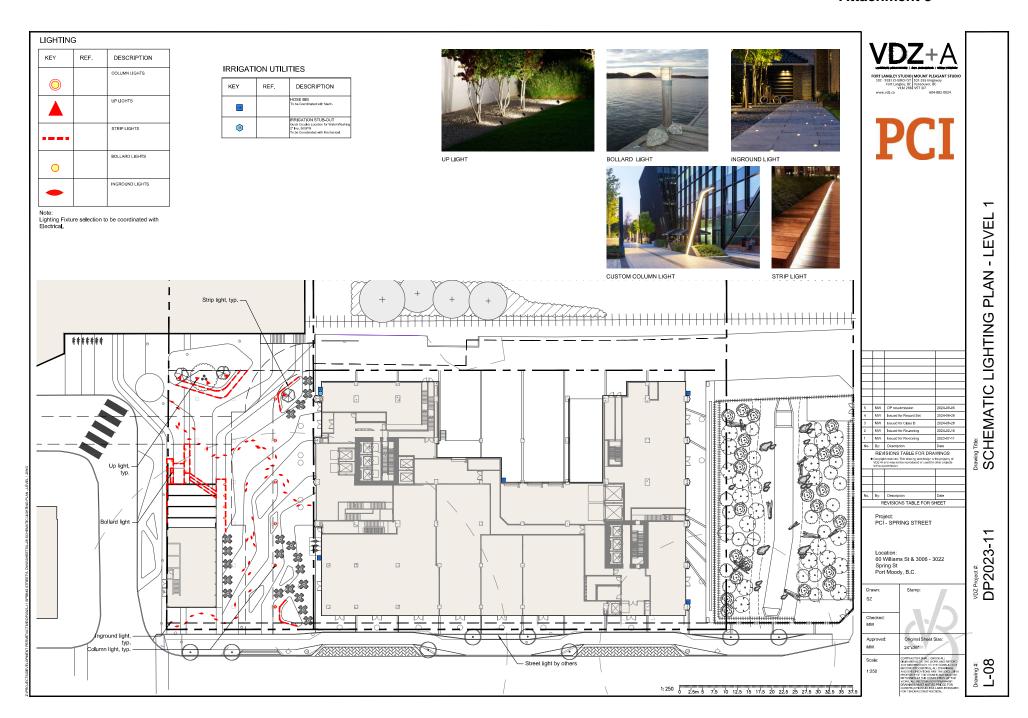

Sheet List Table

COVER SHEET OVERALL SITE PLAN

TRANSIT PLAZA

RIPARIAN AREA LEVEL 3 PLAN

PLANTING PALETTE DIAGRAMS

SCHEMATIC LIGHTING PLAN - LEVEL 1

SCHEMATIC LIGHTING PLAN - LEVEL 3

SCHEMATIC LIGHTING PLAN - ROOF

ROOF PLAN

Sheet Number

L-02 L-03A

L-03B

L-04

L-05

L-07 L-08

L-09

L-10

| 5                                                                                                                                                                              | MW                              | DP resubmission                                                                                 | 2024-09-05                           |
|--------------------------------------------------------------------------------------------------------------------------------------------------------------------------------|---------------------------------|-------------------------------------------------------------------------------------------------|--------------------------------------|
| 4                                                                                                                                                                              | MIV                             | Issued for Record Set                                                                           | 2024-08-28                           |
| 3                                                                                                                                                                              | MIV                             | Issued for Class D                                                                              | 2024-06-26                           |
| 2                                                                                                                                                                              | MW                              | Issued for Re-zoning                                                                            | 2024-02-16                           |
| 1                                                                                                                                                                              | MIV                             | Issued for Re-zoning                                                                            | 2023-07-11                           |
| No.                                                                                                                                                                            | By:                             | Description                                                                                     | Date                                 |
| REVISIONS TABLE FOR DRAWINGS  • Copylight reserved. This drawing and design is the property of VD2 vA and may not be reproduced or used for other projects without parties or. |                                 |                                                                                                 |                                      |
| •                                                                                                                                                                              | Copyright<br>VDZ+A              | nt reserved. This drawing and design is<br>and may not be reproduced or used for                | the property of                      |
| •                                                                                                                                                                              | Copyright<br>VDZ+A              | nt reserved. This drawing and design is<br>and may not be reproduced or used for                | the property of                      |
| •                                                                                                                                                                              | Copyright<br>VDZ+A              | nt reserved. This drawing and design is<br>and may not be reproduced or used for                | the property of                      |
| •                                                                                                                                                                              | Copyright<br>VDZ+A              | nt reserved. This drawing and design is<br>and may not be reproduced or used for                | the property of                      |
|                                                                                                                                                                                | Copyright<br>VDZ+A              | nt reserved. This drawing and design is<br>and may not be reproduced or used for                | the property of                      |
| No.                                                                                                                                                                            | Copyright<br>VDZ+A<br>without p | it reserved. This drawing and design is<br>and may not be reproduced or used for<br>permission. | the property of other projects  Date |