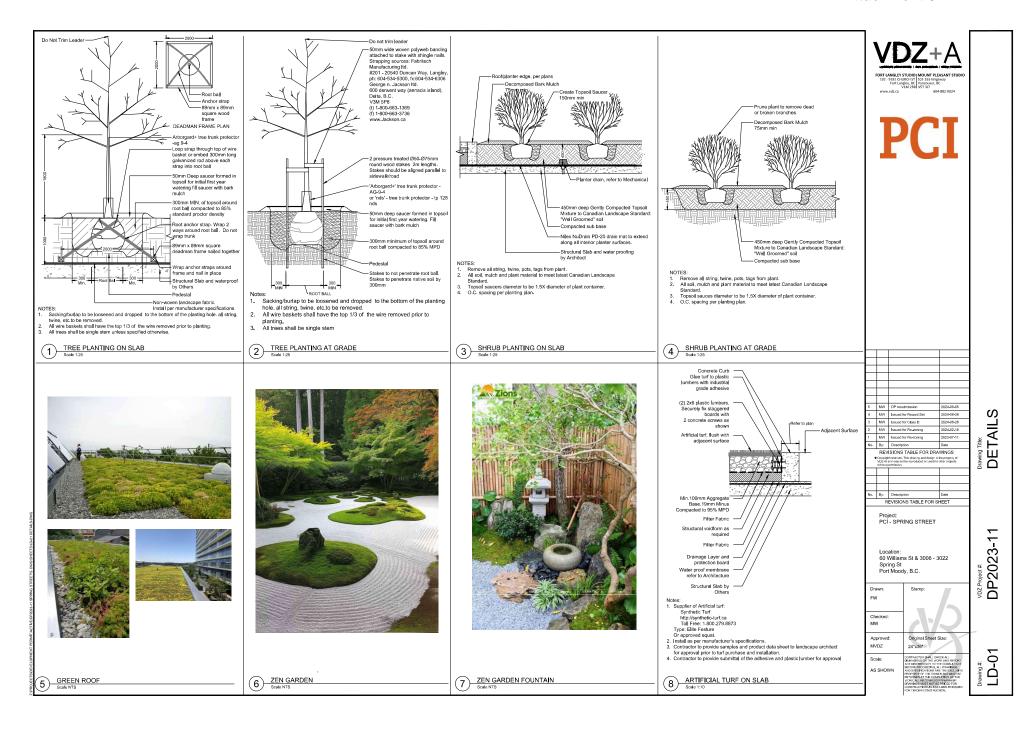

|
| Approved: | Original Sheet Size:                                                                                                                              |
| MW        | 24"x36"                                                                                                                                           |
| Scale:    | CONTRACTOR SHALL CHECK ALL<br>DIMENSIONS ON THE WORK AND REPORT                                                                                   |
| NTS       | ANY DECREPANCY TO THE CONSULTANT<br>BEFORE PROCEEDING, ALL DRAWINGS<br>AND SPILEFICATIONS ARE THE INCLUSIVE<br>PROCEEDINGS THE OWNER AND MISSTORY |

Drawing #: LP-01

VDZ Project #:

DP2023-11