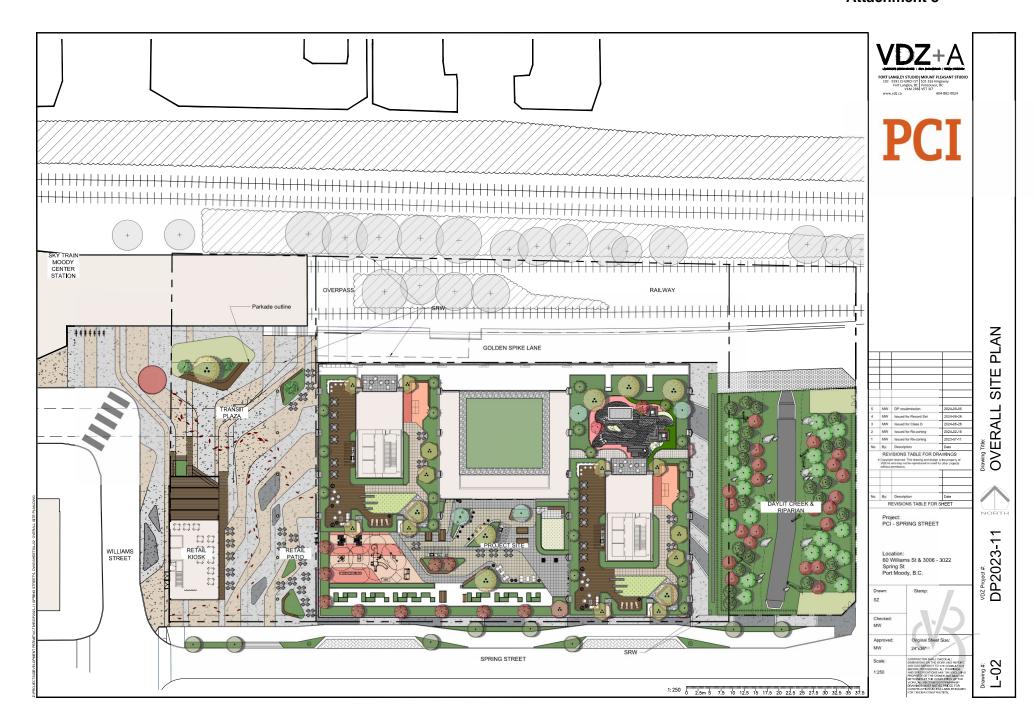

Sheet List Table

COVER SHEET OVERALL SITE PLAN

TRANSIT PLAZA

RIPARIAN AREA LEVEL 3 PLAN

PLANTING PALETTE DIAGRAMS

SCHEMATIC LIGHTING PLAN - LEVEL 1

SCHEMATIC LIGHTING PLAN - LEVEL 3

SCHEMATIC LIGHTING PLAN - ROOF

ROOF PLAN

Sheet Number

L-02 L-03A

L-03B

L-04

L-05

L-07 L-08

L-09

Drawing Title:
COVER SHEET

VDZ Project #: DP2023-11

Drawing #:

Location: 60 Williams St & 3006 - 3022 Spring St Port Moody, B.C.

Approved:

AS SHOWN

Contact Information

Location Map (NTS)