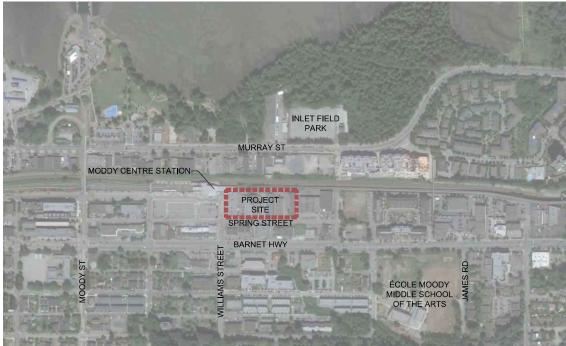

Drawing Title:
COVER SHEET

VDZ Project #: DP2023-11

Drawing #:

Location: 60 Williams St & 3006 - 3022 Spring St Port Moody, B.C.

Approved:

AS SHOWN

Contact Information

Location Map (NTS)