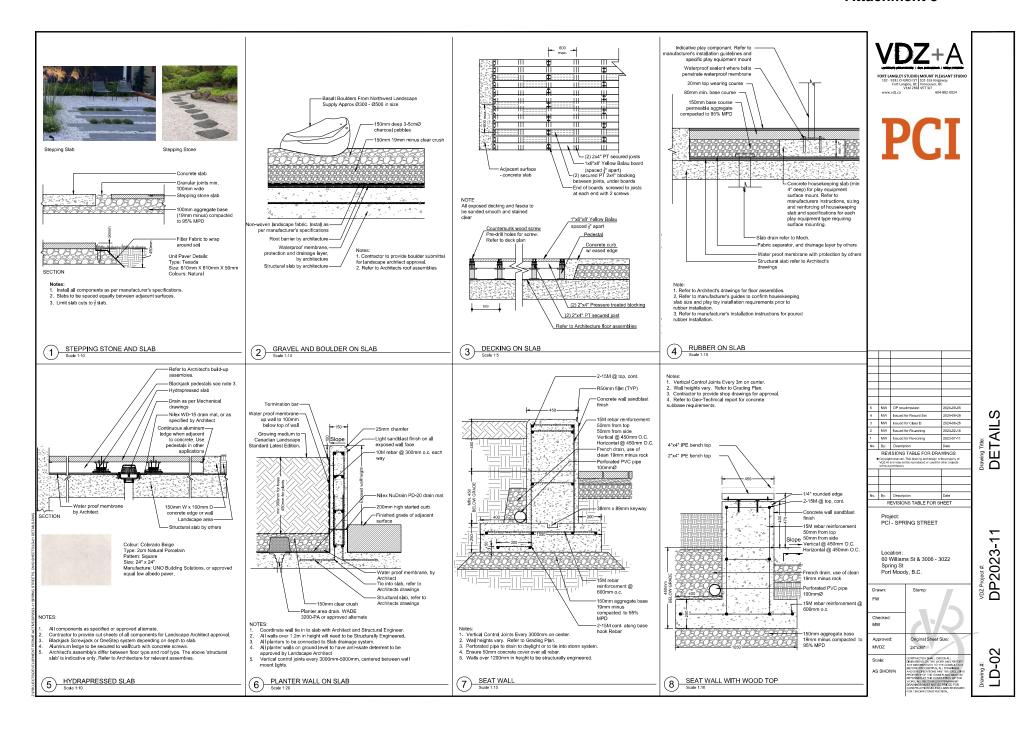

|
| Approved: | Original Sheet Size:                                                                                                                              |
| MW        | 24"x36"                                                                                                                                           |
| Scale:    | CONTRACTOR SHALL CHECK ALL<br>DIMENSIONS ON THE WORK AND REPORT                                                                                   |
| NTS       | ANY DECREPANCY TO THE CONSULTANT<br>BEFORE PROCEEDING, ALL DRAWINGS<br>AND SPILEFICATIONS ARE THE INCLUSIVE<br>PROCEEDINGS THE OWNER AND MISSTORY |

Drawing #: LP-01

VDZ Project #:

DP2023-11