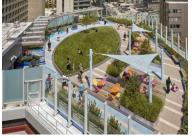

Daylit Creek

Drawing #: LP-01

VDZ Project#:
DP2023-11

Outdoor Work Staton

PRECEDENT IMAGES

Lounge

Outdoor Kitchen

Community Garden