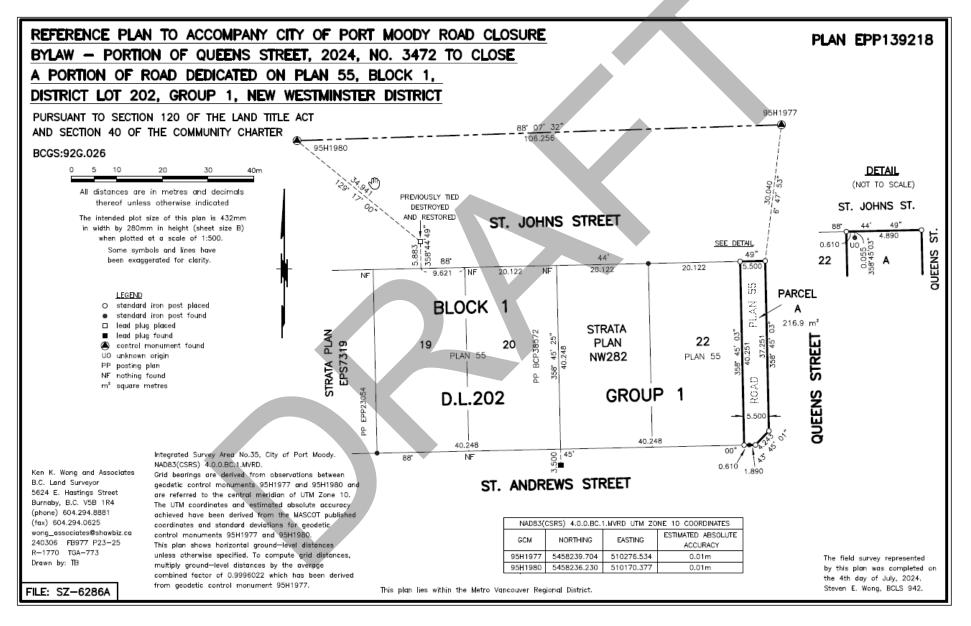

## 2. Legal Description

2.1 That the 216.9m² area shown in heavy black outline and identified as Parcel A on Reference Plan EPP139218, a copy of which is attached hereto as Schedule "A" and forms a part of this Bylaw, is hereby stopped up and closed to traffic of all kinds and the dedication as highway is removed.

### 4. Attachments and Schedules

- 4.1 The following schedules are attached to and form part of this Bylaw:
  - Schedule A Reference Plan EPP139218.

## Schedule A to Bylaw No. 3472 Reference Plan EPP139218