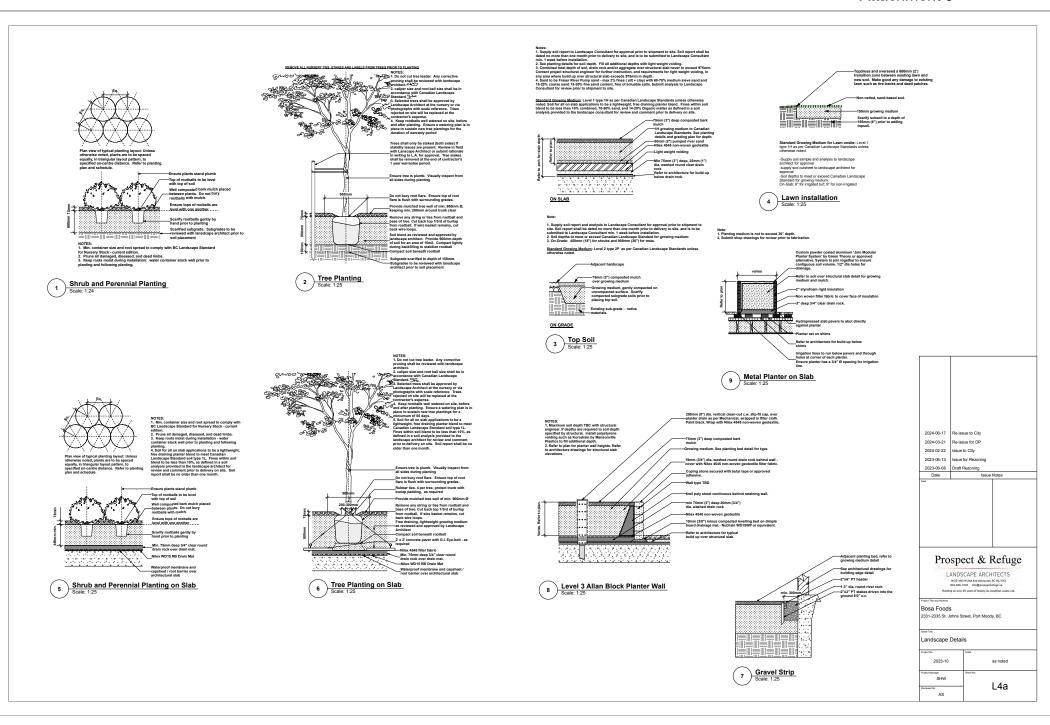

1 Hydrapressed slabs - Level 1 and 3 Scale: 1:25

Commercial to the depth of the commercial to the

2 Artificial Turf Resilient Surface
Scale: 1:25

Notice:

Control Joseph ("Elemen) wide searced to 10 depth of salab after firm enough to not Control Joseph ("Elemen") and the search ("Elemen") and

PIP concrete walkway on grade
Scale: 1:25

Bistro Table and Chairs w/ Umbrella
Scale: NTS

8 Root Barrier
Scale: NTS

7 Play Structure Concept
Scale: NTS

| 2024-08-17<br>2024-03-21<br>2024-02-22<br>2023-08-13 | Re-issue to City Re-issue for DP Issue to City                                                                                                                                                                                                                                                                                                                                                                                                                                                                                                                                                                                                                                                                                                                                                                                                                                                                                                                                                                                                                                                                                                                                                                                                                                                                                                                                                                                                                                                                                                                                                                                                                                                                                                                                                                                                                                                                                                                                                                                                                                                                                 |
|------------------------------------------------------|--------------------------------------------------------------------------------------------------------------------------------------------------------------------------------------------------------------------------------------------------------------------------------------------------------------------------------------------------------------------------------------------------------------------------------------------------------------------------------------------------------------------------------------------------------------------------------------------------------------------------------------------------------------------------------------------------------------------------------------------------------------------------------------------------------------------------------------------------------------------------------------------------------------------------------------------------------------------------------------------------------------------------------------------------------------------------------------------------------------------------------------------------------------------------------------------------------------------------------------------------------------------------------------------------------------------------------------------------------------------------------------------------------------------------------------------------------------------------------------------------------------------------------------------------------------------------------------------------------------------------------------------------------------------------------------------------------------------------------------------------------------------------------------------------------------------------------------------------------------------------------------------------------------------------------------------------------------------------------------------------------------------------------------------------------------------------------------------------------------------------------|
|                                                      | Issue for Rezoning                                                                                                                                                                                                                                                                                                                                                                                                                                                                                                                                                                                                                                                                                                                                                                                                                                                                                                                                                                                                                                                                                                                                                                                                                                                                                                                                                                                                                                                                                                                                                                                                                                                                                                                                                                                                                                                                                                                                                                                                                                                                                                             |
| 2023-06-08<br>Date                                   | Draft Rezoning<br>Issue Notes                                                                                                                                                                                                                                                                                                                                                                                                                                                                                                                                                                                                                                                                                                                                                                                                                                                                                                                                                                                                                                                                                                                                                                                                                                                                                                                                                                                                                                                                                                                                                                                                                                                                                                                                                                                                                                                                                                                                                                                                                                                                                                  |
|                                                      |                                                                                                                                                                                                                                                                                                                                                                                                                                                                                                                                                                                                                                                                                                                                                                                                                                                                                                                                                                                                                                                                                                                                                                                                                                                                                                                                                                                                                                                                                                                                                                                                                                                                                                                                                                                                                                                                                                                                                                                                                                                                                                                                |
| L                                                    | Spect & Refuge ANDSCAPE ARCHITECTS 800 2-804 TRADER WINDOWN (CV UNID 604 Gene UNID 1 1 1 1 1 1 1 1 1 1 1 1 1 1 1 1 1 1 1                                                                                                                                                                                                                                                                                                                                                                                                                                                                                                                                                                                                                                                                                                                                                                                                                                                                                                                                                                                                                                                                                                                                                                                                                                                                                                                                                                                                                                                                                                                                                                                                                                                                                                                                                                                                                                                                                                                                                                                                       |
| Building Project Title and Address Bosa Foods        | ANDSCAPE ARCHITECTS  #102-0464 W 2nd Are Vancouver, 60 VIU.1 I/H.3  604-6601-1003 in http://www.nc.com/consecutiongs.ca  ag on over 25 years of history as Jonathan Losen, Ltd.                                                                                                                                                                                                                                                                                                                                                                                                                                                                                                                                                                                                                                                                                                                                                                                                                                                                                                                                                                                                                                                                                                                                                                                                                                                                                                                                                                                                                                                                                                                                                                                                                                                                                                                                                                                                                                                                                                                                                |
| Bosa Foods 2331-2335 St. J Sheat Tite Landscape      | ANDSCAPE ARCHITECTS 992-940 HI 37 inch are tressource (EVA Ind Co-469-102) indignature-ordery as a consecutive of the India Co-469-102 indignature-ordery as a convert of the India Co-469-102 indignature-order order o |
| Europe Title and Address Bosa Foods 2331-2335 St. J  | ANDSCAPE ARCHITECTS 992-940 HI 37 inch are tressource (EVA Ind Co-469-102) indignature-ordery as a consecutive of the India Co-469-102 indignature-ordery as a convert of the India Co-469-102 indignature-order order o |

3 Growing Medium - Offsite
Scale: 1:25

4 Sod - Offsite Scale: 1:25

Tree Planting
Scale: 1:25

Circular Terracotta Planter Pot. - 0.9m dia. x min. 0.6m ht. Planters to be irrigated. Refer to general notes on sheet I5b.