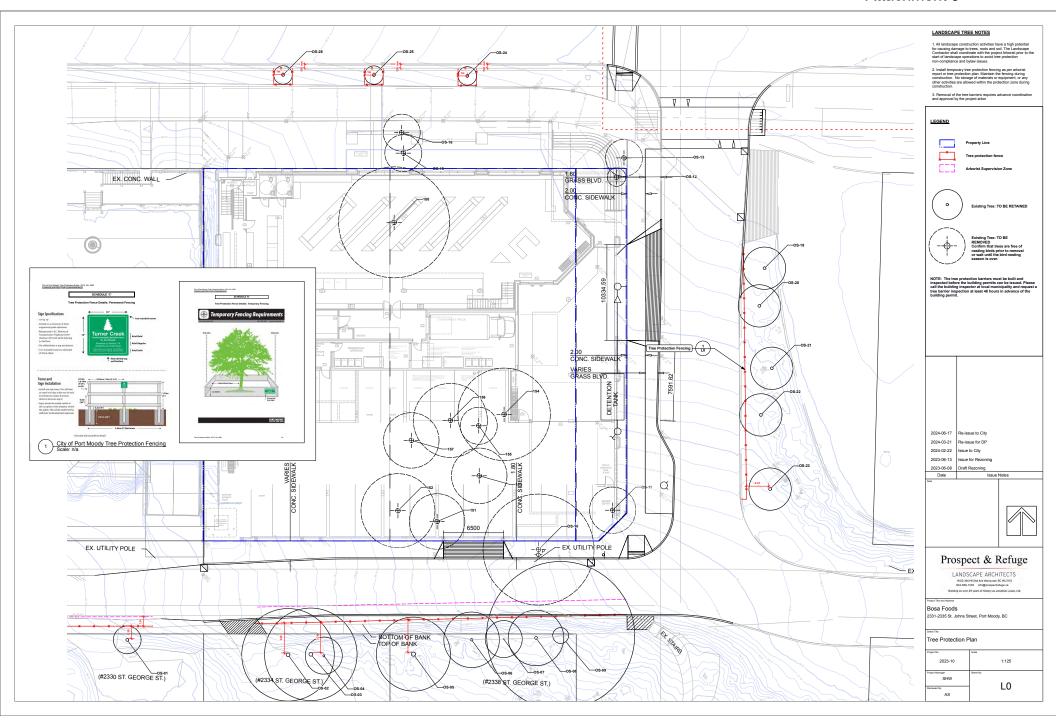

| PLANT US   | T- ROOF                             |                                       |          |                             |                                                          |
|------------|-------------------------------------|---------------------------------------|----------|-----------------------------|----------------------------------------------------------|
|            | Latin Name                          | Common Name                           | Quentity | Scheduled Stre              | Notes                                                    |
| TREES      |                                     |                                       |          |                             |                                                          |
| Ac         | Acer circinatum                     | Vine maple                            | 4        | 2M ht.                      | B&B *Native                                              |
| CG         | Cotinus 'Grace'                     | Grace Smokebush                       | 4        | 2.5M ht.                    | B+B, Multistem, 3°6" ht to bottom of secondary branching |
| Msp        | Malus spp.                          | Assorted Apples for Cross-Pollination | 3        | #10 pot - 3' standard       | B & B *dwarf rootstock, selected by L.A.                 |
|            |                                     |                                       |          |                             |                                                          |
| SHIRUBS    |                                     |                                       |          |                             |                                                          |
| Auu        | Arctostaphylos uva-ursi             | Kinnikinnick                          | 75       | #1 pot @ 1'-0" oc           | Cont. *Native                                            |
| CtAP       | Choisya ternata 'Aztec Pearl'       | Aztec Pearl Mexican orange            | 27       | #3 pot @ 3'-0" oc           | Cont.                                                    |
| Fc         | Fragaria chiloensis                 | Beach Strawberry                      | 170      | 4" pot @ 1"-0" oc           | Cont. *Native                                            |
| La         | Lavandula angustifolia              | English Lavender                      | 55       | #1 pot @ 1'-6" oc           | Cont. *Climate Resilient                                 |
| PmP        | Pinus mugo "Pumilo"                 | Pumilo Mugo Pine                      | 41       | #3 pot @ 3'-0" oc           | Cont.                                                    |
| RA         | Rosa 'Ausowish'                     | Roald Dahl Shrub Rose                 | 28       | #3 pot @ 3" oc. Sub rosa or | Cont.                                                    |
| VoT        | Vaccinium ovatum 'Thunderbird'      | Thunderbird Evergreen Huckleberry     | 35       | #5 pot @ 2'-6" oc           | Cont. *Native                                            |
| Assorted p | perennials selected by Landscape Ar | chitect                               | 25       | #1 pot                      | Cont.                                                    |