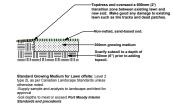

3 Growing Medium - Offsite
Scale: 1:25

4 Sod - Offsite Scale: 1:25

Tree Planting
Scale: 1:25

Circular Terracotta Planter Pot. - 0.9m dia. x min. 0.6m ht. Planters to be irrigated. Refer to general notes on sheet I5b.