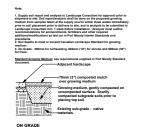

1 Hydrapressed slabs - Level 1 and 3 Scale: 1:25

Commercial to the depth of the commercial to the

2 Artificial Turf Resilient Surface
Scale: 1:25

Notice:

Control Joseph ("Elemen) wide searced to 10 depth of salab after firm enough to not Control Joseph ("Elemen") and the search ("Elemen") and