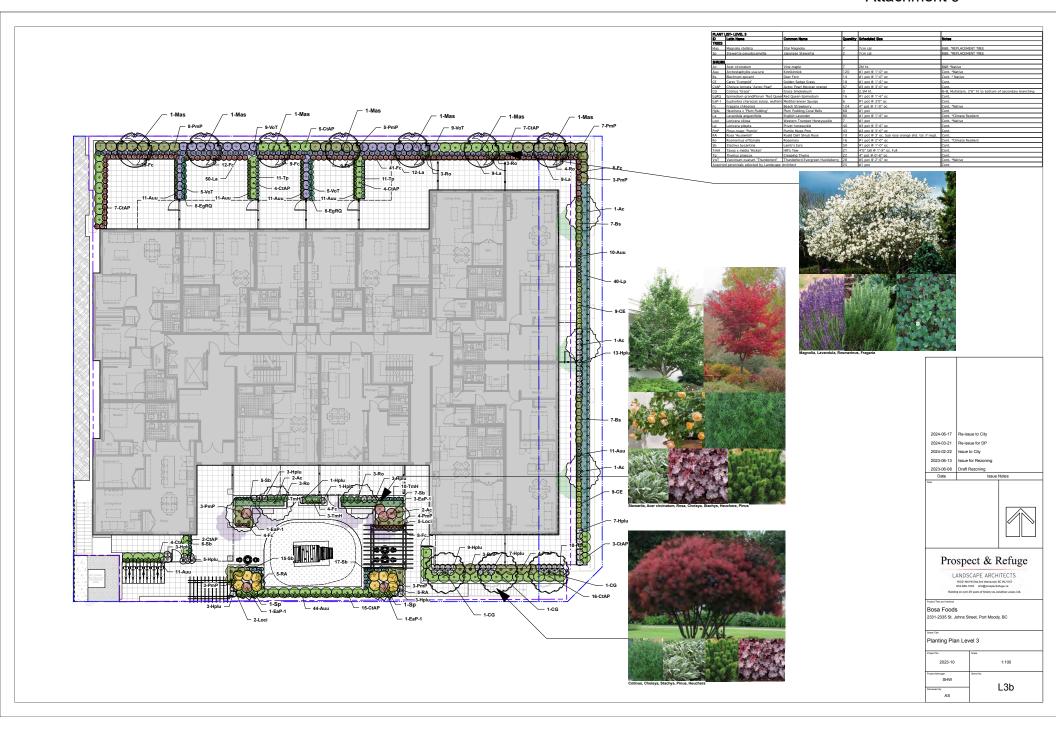

| PLANT US   | T- ROOF                             |                                       |          |                             |                                                          |
|------------|-------------------------------------|---------------------------------------|----------|-----------------------------|----------------------------------------------------------|
|            | Latin Name                          | Common Name                           | Quentity | Scheduled Stre              | Notes                                                    |
| TREES      |                                     |                                       |          |                             |                                                          |
| Ac         | Acer circinatum                     | Vine maple                            | 4        | 2M ht.                      | B&B *Native                                              |
| CG         | Cotinus 'Grace'                     | Grace Smokebush                       | 4        | 2.5M ht.                    | B+B, Multistem, 3°6" ht to bottom of secondary branching |
| Msp        | Malus spp.                          | Assorted Apples for Cross-Pollination | 3        | #10 pot - 3' standard       | B & B *dwarf rootstock, selected by L.A.                 |
|            |                                     |                                       |          |                             |                                                          |
| SHIRUBS    |                                     |                                       |          |                             |                                                          |
| Auu        | Arctostaphylos uva-ursi             | Kinnikinnick                          | 75       | #1 pot @ 1'-0" oc           | Cont. *Native                                            |
| CtAP       | Choisya ternata 'Aztec Pearl'       | Aztec Pearl Mexican orange            | 27       | #3 pot @ 3'-0" oc           | Cont.                                                    |
| Fc         | Fragaria chiloensis                 | Beach Strawberry                      | 170      | 4" pot @ 1"-0" oc           | Cont. *Native                                            |
| La         | Lavandula angustifolia              | English Lavender                      | 55       | #1 pot @ 1'-6" oc           | Cont. *Climate Resilient                                 |
| PmP        | Pinus mugo "Pumilo"                 | Pumilo Mugo Pine                      | 41       | #3 pot @ 3'-0" oc           | Cont.                                                    |
| RA         | Rosa 'Ausowish'                     | Roald Dahl Shrub Rose                 | 28       | #3 pot @ 3" oc. Sub rosa or | Cont.                                                    |
| VoT        | Vaccinium ovatum 'Thunderbird'      | Thunderbird Evergreen Huckleberry     | 35       | #5 pot @ 2'-6" oc           | Cont. *Native                                            |
| Assorted p | perennials selected by Landscape Ar | chitect                               | 25       | #1 pot                      | Cont.                                                    |