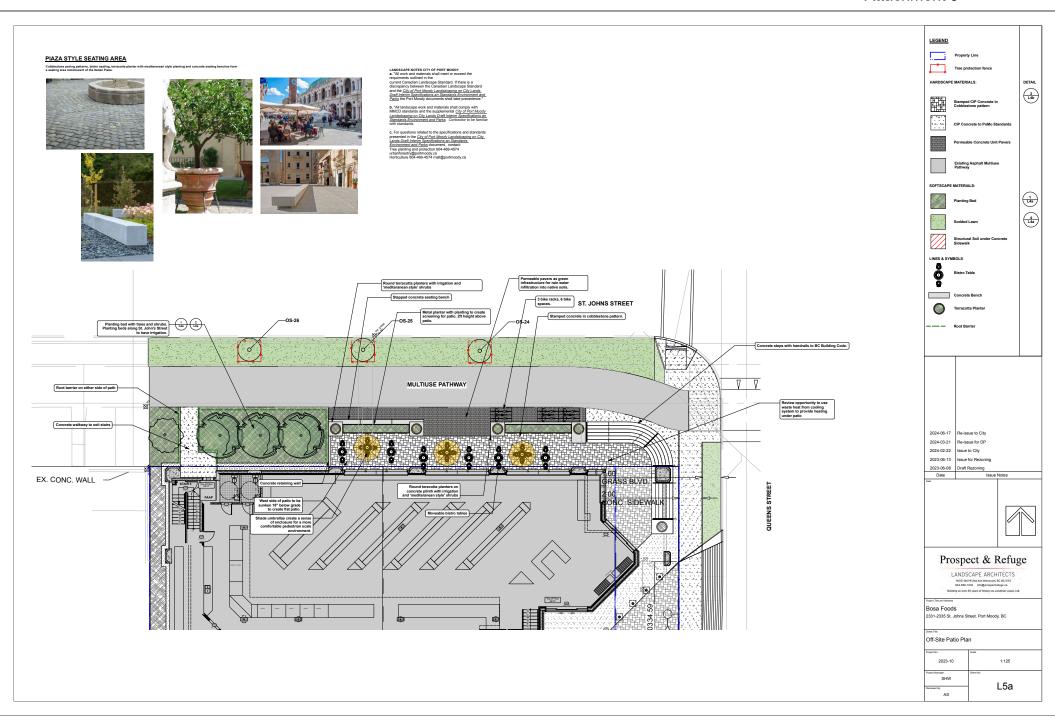

| PLANT US   | T- ROOF                             |                                       |          |                             |                                                          |
|------------|-------------------------------------|---------------------------------------|----------|-----------------------------|----------------------------------------------------------|
|            | Latin Name                          | Common Name                           | Quentity | Scheduled Stre              | Notes                                                    |
| TREES      |                                     |                                       |          |                             |                                                          |
| Ac         | Acer circinatum                     | Vine maple                            | 4        | 2M ht.                      | B&B *Native                                              |
| CG         | Cotinus 'Grace'                     | Grace Smokebush                       | 4        | 2.5M ht.                    | B+B, Multistem, 3°6" ht to bottom of secondary branching |
| Msp        | Malus spp.                          | Assorted Apples for Cross-Pollination | 3        | #10 pot - 3' standard       | B & B *dwarf rootstock, selected by L.A.                 |
|            |                                     |                                       |          |                             |                                                          |
| SHIRUBS    |                                     |                                       |          |                             |                                                          |
| Auu        | Arctostaphylos uva-ursi             | Kinnikinnick                          | 75       | #1 pot @ 1'-0" oc           | Cont. *Native                                            |
| CtAP       | Choisya ternata 'Aztec Pearl'       | Aztec Pearl Mexican orange            | 27       | #3 pot @ 3'-0" oc           | Cont.                                                    |
| Fc         | Fragaria chiloensis                 | Beach Strawberry                      | 170      | 4" pot @ 1"-0" oc           | Cont. *Native                                            |
| La         | Lavandula angustifolia              | English Lavender                      | 55       | #1 pot @ 1'-6" oc           | Cont. *Climate Resilient                                 |
| PmP        | Pinus mugo "Pumilo"                 | Pumilo Mugo Pine                      | 41       | #3 pot @ 3'-0" oc           | Cont.                                                    |
| RA         | Rosa 'Ausowish'                     | Roald Dahl Shrub Rose                 | 28       | #3 pot @ 3" oc. Sub rosa or | Cont.                                                    |
| VoT        | Vaccinium ovatum 'Thunderbird'      | Thunderbird Evergreen Huckleberry     | 35       | #5 pot @ 2'-6" oc           | Cont. *Native                                            |
| Assorted p | perennials selected by Landscape Ar | chitect                               | 25       | #1 pot                      | Cont.                                                    |