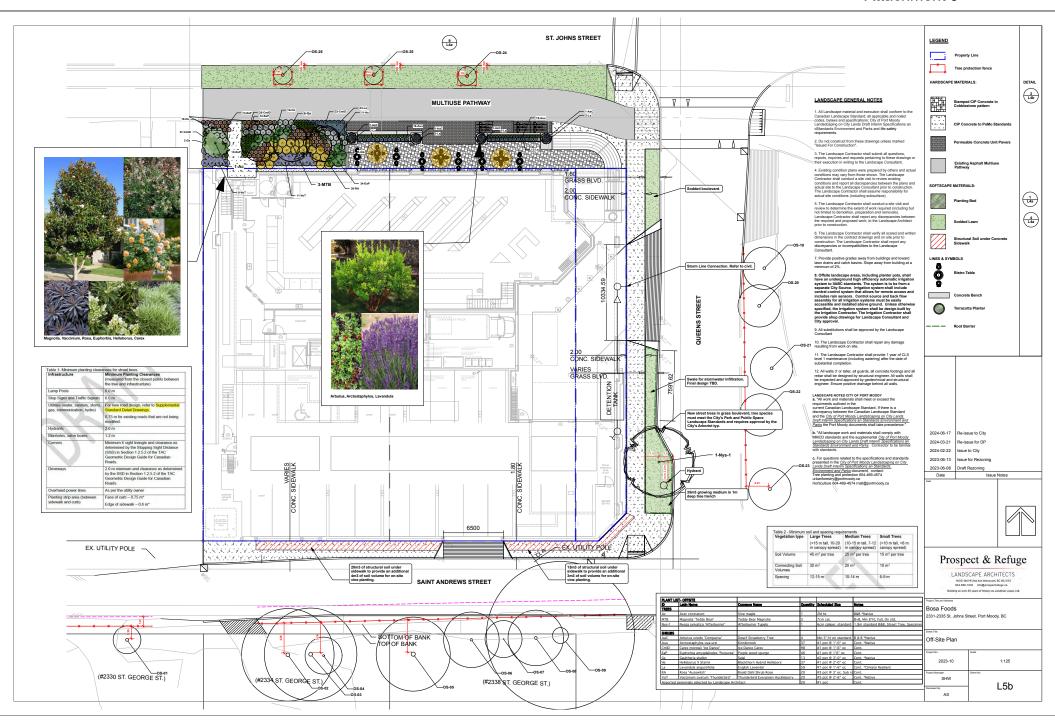

| PLANT US   | T- ROOF                             |                                       |          |                             |                                                          |
|------------|-------------------------------------|---------------------------------------|----------|-----------------------------|----------------------------------------------------------|
|            | Latin Name                          | Common Name                           | Quentity | Scheduled Stre              | Notes                                                    |
| TREES      |                                     |                                       |          |                             |                                                          |
| Ac         | Acer circinatum                     | Vine maple                            | 4        | 2M ht.                      | B&B *Native                                              |
| CG         | Cotinus 'Grace'                     | Grace Smokebush                       | 4        | 2.5M ht.                    | B+B, Multistem, 3°6" ht to bottom of secondary branching |
| Msp        | Malus spp.                          | Assorted Apples for Cross-Pollination | 3        | #10 pot - 3' standard       | B & B *dwarf rootstock, selected by L.A.                 |
|            |                                     |                                       |          |                             |                                                          |
| SHIRUBS    |                                     |                                       |          |                             |                                                          |
| Auu        | Arctostaphylos uva-ursi             | Kinnikinnick                          | 75       | #1 pot @ 1'-0" oc           | Cont. *Native                                            |
| CtAP       | Choisya ternata 'Aztec Pearl'       | Aztec Pearl Mexican orange            | 27       | #3 pot @ 3'-0" oc           | Cont.                                                    |
| Fc         | Fragaria chiloensis                 | Beach Strawberry                      | 170      | 4" pot @ 1"-0" oc           | Cont. *Native                                            |
| La         | Lavandula angustifolia              | English Lavender                      | 55       | #1 pot @ 1'-6" oc           | Cont. *Climate Resilient                                 |
| PmP        | Pinus mugo "Pumilo"                 | Pumilo Mugo Pine                      | 41       | #3 pot @ 3'-0" oc           | Cont.                                                    |
| RA         | Rosa 'Ausowish'                     | Roald Dahl Shrub Rose                 | 28       | #3 pot @ 3" oc. Sub rosa or | Cont.                                                    |
| VoT        | Vaccinium ovatum 'Thunderbird'      | Thunderbird Evergreen Huckleberry     | 35       | #5 pot @ 2'-6" oc           | Cont. *Native                                            |
| Assorted p | perennials selected by Landscape Ar | chitect                               | 25       | #1 pot                      | Cont.                                                    |