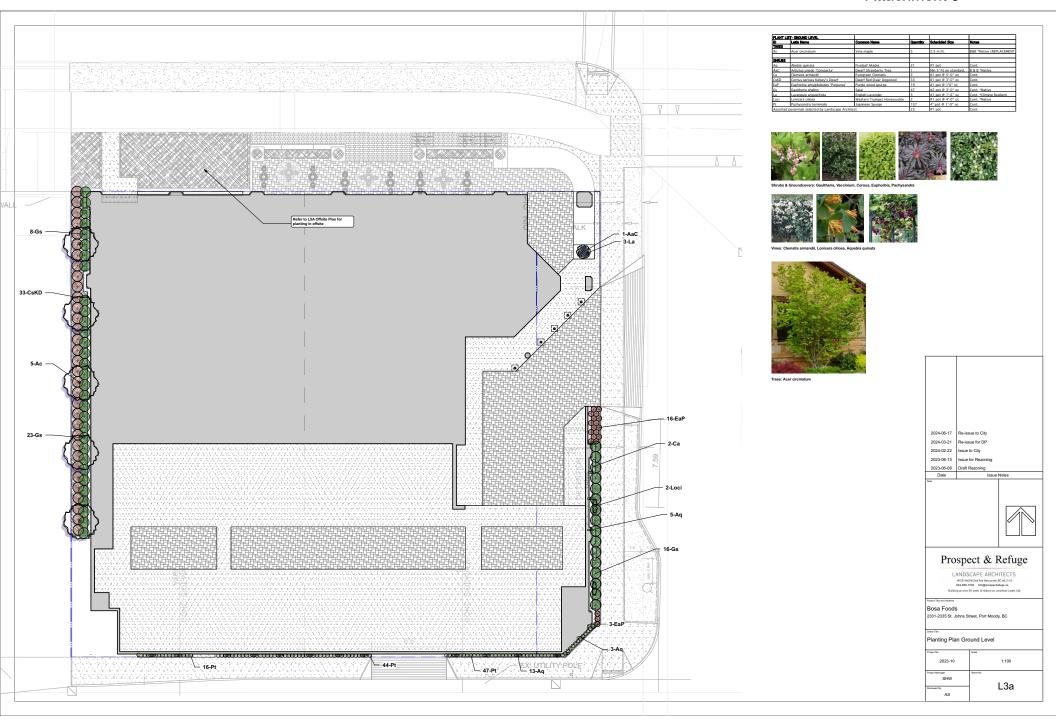

| PLANT US   | T- ROOF                             |                                       |          |                             |                                                          |
|------------|-------------------------------------|---------------------------------------|----------|-----------------------------|----------------------------------------------------------|
|            | Latin Name                          | Common Name                           | Quentity | Scheduled Stre              | Notes                                                    |
| TREES      |                                     |                                       |          |                             |                                                          |
| Ac         | Acer circinatum                     | Vine maple                            | 4        | 2M ht.                      | B&B *Native                                              |
| CG         | Cotinus 'Grace'                     | Grace Smokebush                       | 4        | 2.5M ht.                    | B+B, Multistem, 3°6" ht to bottom of secondary branching |
| Msp        | Malus spp.                          | Assorted Apples for Cross-Pollination | 3        | #10 pot - 3' standard       | B & B *dwarf rootstock, selected by L.A.                 |
|            |                                     |                                       |          |                             |                                                          |
| SHIRUBS    |                                     |                                       |          |                             |                                                          |
| Auu        | Arctostaphylos uva-ursi             | Kinnikinnick                          | 75       | #1 pot @ 1'-0" oc           | Cont. *Native                                            |
| CtAP       | Choisya ternata 'Aztec Pearl'       | Aztec Pearl Mexican orange            | 27       | #3 pot @ 3'-0" oc           | Cont.                                                    |
| Fc         | Fragaria chiloensis                 | Beach Strawberry                      | 170      | 4" pot @ 1"-0" oc           | Cont. *Native                                            |
| La         | Lavandula angustifolia              | English Lavender                      | 55       | #1 pot @ 1'-6" oc           | Cont. *Climate Resilient                                 |
| PmP        | Pinus mugo "Pumilo"                 | Pumilo Mugo Pine                      | 41       | #3 pot @ 3'-0" oc           | Cont.                                                    |
| RA         | Rosa 'Ausowish'                     | Roald Dahl Shrub Rose                 | 28       | #3 pot @ 3" oc. Sub rosa or | Cont.                                                    |
| VoT        | Vaccinium ovatum 'Thunderbird'      | Thunderbird Evergreen Huckleberry     | 35       | #5 pot @ 2'-6" oc           | Cont. *Native                                            |
| Assorted p | perennials selected by Landscape Ar | chitect                               | 25       | #1 pot                      | Cont.                                                    |