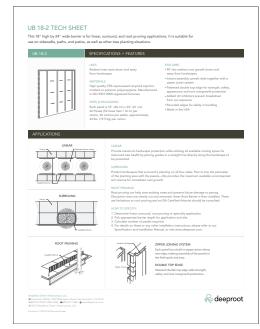

|
| Bosa Foods 2331-2335 St. J Sheat Tite Landscape      | ANDSCAPE ARCHITECTS 992-940 HI 37 inch are tressource (EVA Ind Co-469-102) indignature-ordery as a consecutive of the India Co-469-102 indignature-ordery as a convert of the India Co-469-102 indignature-order order o |
| Europe Title and Address Bosa Foods 2331-2335 St. J  | ANDSCAPE ARCHITECTS 992-940 HI 37 inch are tressource (EVA Ind Co-469-102) indignature-ordery as a consecutive of the India Co-469-102 indignature-ordery as a convert of the India Co-469-102 indignature-order order o |











3 Growing Medium - Offsite
Scale: 1:25



4 Sod - Offsite Scale: 1:25

Tree Planting
Scale: 1:25





Circular Terracotta Planter Pot. - 0.9m dia. x min. 0.6m ht. Planters to be irrigated. Refer to general notes on sheet I5b.