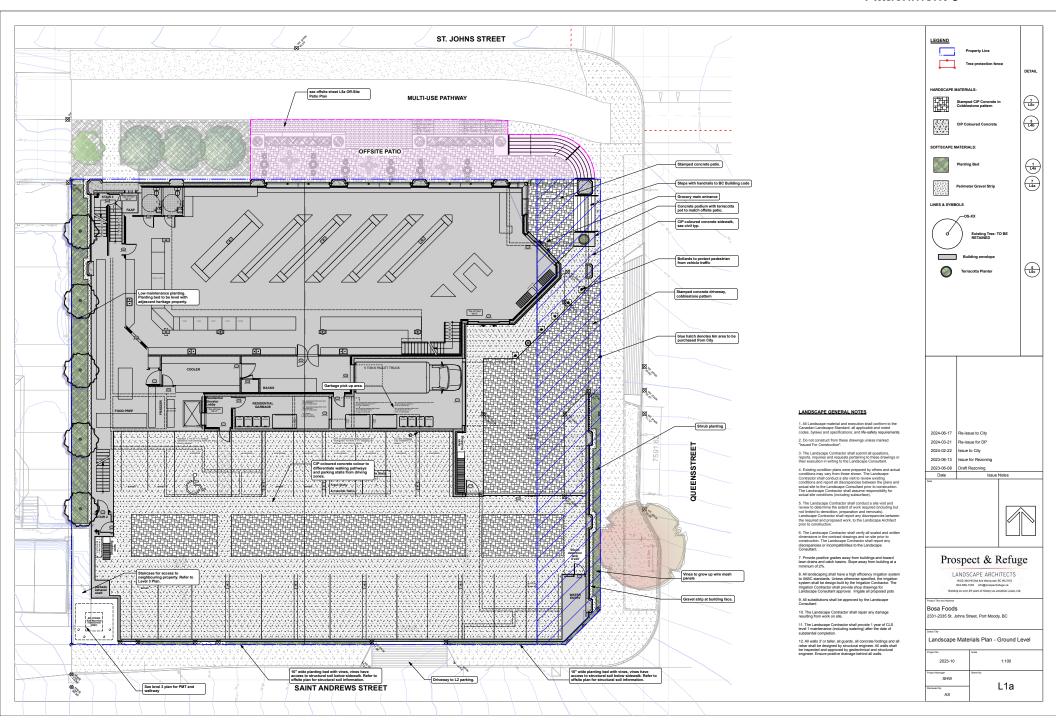

| PLANT US   | T- ROOF                             |                                       |          |                             |                                                          |
|------------|-------------------------------------|---------------------------------------|----------|-----------------------------|----------------------------------------------------------|
|            | Latin Name                          | Common Name                           | Quentity | Scheduled Stre              | Notes                                                    |
| TREES      |                                     |                                       |          |                             |                                                          |
| Ac         | Acer circinatum                     | Vine maple                            | 4        | 2M ht.                      | B&B *Native                                              |
| CG         | Cotinus 'Grace'                     | Grace Smokebush                       | 4        | 2.5M ht.                    | B+B, Multistem, 3°6" ht to bottom of secondary branching |
| Msp        | Malus spp.                          | Assorted Apples for Cross-Pollination | 3        | #10 pot - 3' standard       | B & B *dwarf rootstock, selected by L.A.                 |
|            |                                     |                                       |          |                             |                                                          |
| SHIRUBS    |                                     |                                       |          |                             |                                                          |
| Auu        | Arctostaphylos uva-ursi             | Kinnikinnick                          | 75       | #1 pot @ 1'-0" oc           | Cont. *Native                                            |
| CtAP       | Choisya ternata 'Aztec Pearl'       | Aztec Pearl Mexican orange            | 27       | #3 pot @ 3'-0" oc           | Cont.                                                    |
| Fc         | Fragaria chiloensis                 | Beach Strawberry                      | 170      | 4" pot @ 1"-0" oc           | Cont. *Native                                            |
| La         | Lavandula angustifolia              | English Lavender                      | 55       | #1 pot @ 1'-6" oc           | Cont. *Climate Resilient                                 |
| PmP        | Pinus mugo "Pumilo"                 | Pumilo Mugo Pine                      | 41       | #3 pot @ 3'-0" oc           | Cont.                                                    |
| RA         | Rosa 'Ausowish'                     | Roald Dahl Shrub Rose                 | 28       | #3 pot @ 3" oc. Sub rosa or | Cont.                                                    |
| VoT        | Vaccinium ovatum 'Thunderbird'      | Thunderbird Evergreen Huckleberry     | 35       | #5 pot @ 2'-6" oc           | Cont. *Native                                            |
| Assorted p | perennials selected by Landscape Ar | chitect                               | 25       | #1 pot                      | Cont.                                                    |