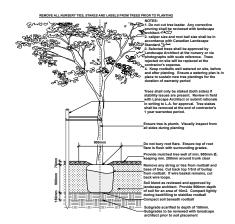

3 Growing Medium - Offsite
Scale: 1:25

4 Sod - Offsite Scale: 1:25

Tree Planting
Scale: 1:25

Circular Terracotta Planter Pot. - 0.9m dia. x min. 0.6m ht. Planters to be irrigated. Refer to general notes on sheet I5b.