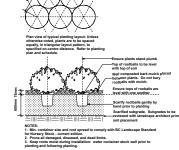

3 Growing Medium - Offsite
Scale: 1:25

4 Sod - Offsite Scale: 1:25

Tree Planting
Scale: 1:25

Circular Terracotta Planter Pot. - 0.9m dia. x min. 0.6m ht. Planters to be irrigated. Refer to general notes on sheet I5b.