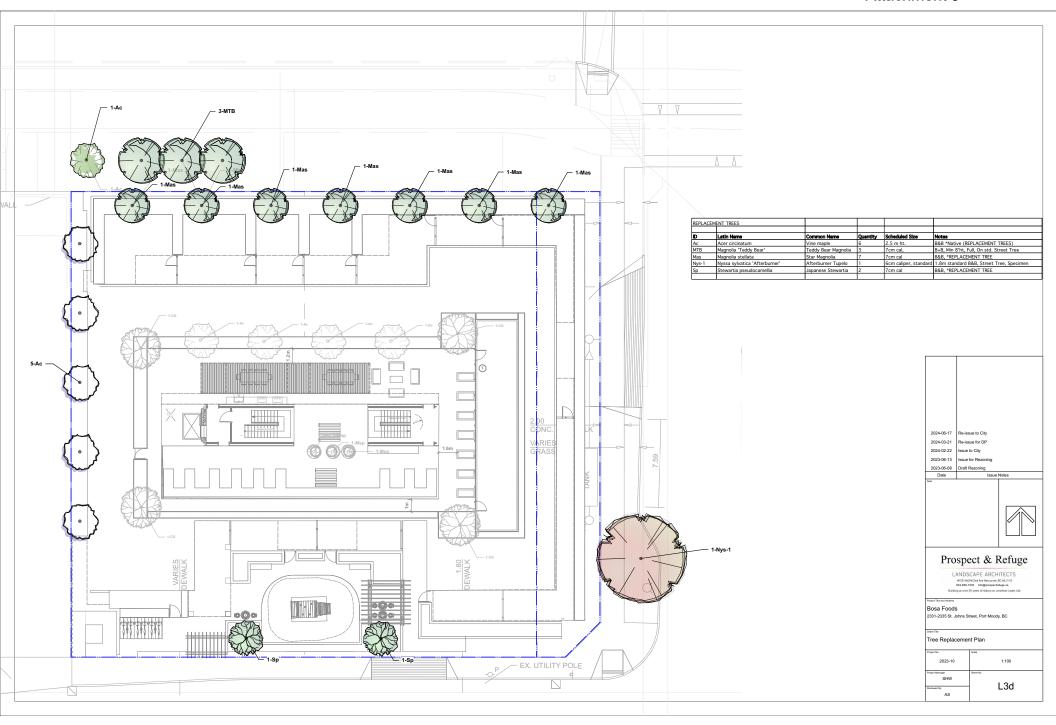

| PLANT US   | T- ROOF                             |                                       |          |                             |                                                          |
|------------|-------------------------------------|---------------------------------------|----------|-----------------------------|----------------------------------------------------------|
|            | Latin Name                          | Common Name                           | Quentity | Scheduled Stre              | Notes                                                    |
| TREES      |                                     |                                       |          |                             |                                                          |
| Ac         | Acer circinatum                     | Vine maple                            | 4        | 2M ht.                      | B&B *Native                                              |
| CG         | Cotinus 'Grace'                     | Grace Smokebush                       | 4        | 2.5M ht.                    | B+B, Multistem, 3°6" ht to bottom of secondary branching |
| Msp        | Malus spp.                          | Assorted Apples for Cross-Pollination | 3        | #10 pot - 3' standard       | B & B *dwarf rootstock, selected by L.A.                 |
|            |                                     |                                       |          |                             |                                                          |
| SHIRUBS    |                                     |                                       |          |                             |                                                          |
| Auu        | Arctostaphylos uva-ursi             | Kinnikinnick                          | 75       | #1 pot @ 1'-0" oc           | Cont. *Native                                            |
| CtAP       | Choisya ternata 'Aztec Pearl'       | Aztec Pearl Mexican orange            | 27       | #3 pot @ 3'-0" oc           | Cont.                                                    |
| Fc         | Fragaria chiloensis                 | Beach Strawberry                      | 170      | 4" pot @ 1"-0" oc           | Cont. *Native                                            |
| La         | Lavandula angustifolia              | English Lavender                      | 55       | #1 pot @ 1'-6" oc           | Cont. *Climate Resilient                                 |
| PmP        | Pinus mugo "Pumilo"                 | Pumilo Mugo Pine                      | 41       | #3 pot @ 3'-0" oc           | Cont.                                                    |
| RA         | Rosa 'Ausowish'                     | Roald Dahl Shrub Rose                 | 28       | #3 pot @ 3" oc. Sub rosa or | Cont.                                                    |
| VoT        | Vaccinium ovatum 'Thunderbird'      | Thunderbird Evergreen Huckleberry     | 35       | #5 pot @ 2'-6" oc           | Cont. *Native                                            |
| Assorted p | perennials selected by Landscape Ar | chitect                               | 25       | #1 pot                      | Cont.                                                    |