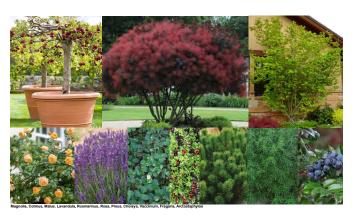

| PLANT US   | T- ROOF                             |                                       |          |                             |                                                          |
|------------|-------------------------------------|---------------------------------------|----------|-----------------------------|----------------------------------------------------------|
|            | Latin Name                          | Common Name                           | Quentity | Scheduled Stre              | Notes                                                    |
| TREES      |                                     |                                       |          |                             |                                                          |
| Ac         | Acer circinatum                     | Vine maple                            | 4        | 2M ht.                      | B&B *Native                                              |
| CG         | Cotinus 'Grace'                     | Grace Smokebush                       | 4        | 2.5M ht.                    | B+B, Multistem, 3°6" ht to bottom of secondary branching |
| Msp        | Malus spp.                          | Assorted Apples for Cross-Pollination | 3        | #10 pot - 3' standard       | B & B *dwarf rootstock, selected by L.A.                 |
|            |                                     |                                       |          |                             |                                                          |
| SHIRUBS    |                                     |                                       |          |                             |                                                          |
| Auu        | Arctostaphylos uva-ursi             | Kinnikinnick                          | 75       | #1 pot @ 1'-0" oc           | Cont. *Native                                            |
| CtAP       | Choisya ternata 'Aztec Pearl'       | Aztec Pearl Mexican orange            | 27       | #3 pot @ 3'-0" oc           | Cont.                                                    |
| Fc         | Fragaria chiloensis                 | Beach Strawberry                      | 170      | 4" pot @ 1"-0" oc           | Cont. *Native                                            |
| La         | Lavandula angustifolia              | English Lavender                      | 55       | #1 pot @ 1'-6" oc           | Cont. *Climate Resilient                                 |
| PmP        | Pinus mugo "Pumilo"                 | Pumilo Mugo Pine                      | 41       | #3 pot @ 3'-0" oc           | Cont.                                                    |
| RA         | Rosa 'Ausowish'                     | Roald Dahl Shrub Rose                 | 28       | #3 pot @ 3" oc. Sub rosa or | Cont.                                                    |
| VoT        | Vaccinium ovatum 'Thunderbird'      | Thunderbird Evergreen Huckleberry     | 35       | #5 pot @ 2'-6" oc           | Cont. *Native                                            |
| Assorted p | perennials selected by Landscape Ar | chitect                               | 25       | #1 pot                      | Cont.                                                    |