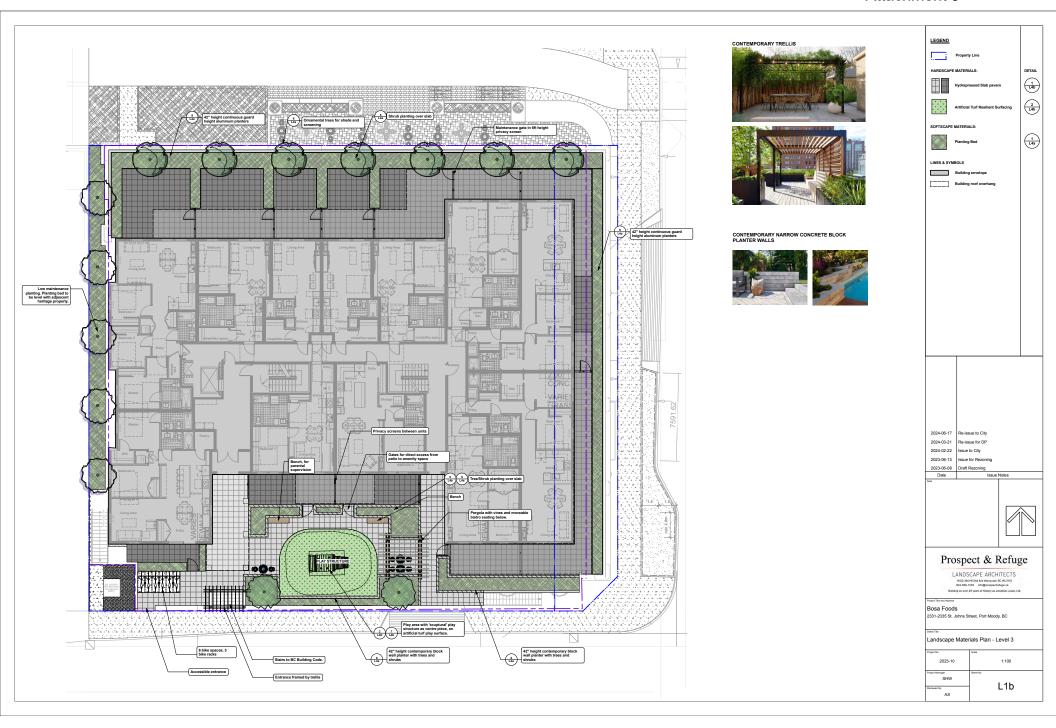

| PLANT US   | T- ROOF                             |                                       |          |                             |                                                          |
|------------|-------------------------------------|---------------------------------------|----------|-----------------------------|----------------------------------------------------------|
|            | Latin Name                          | Common Name                           | Quentity | Scheduled Stre              | Notes                                                    |
| TREES      |                                     |                                       |          |                             |                                                          |
| Ac         | Acer circinatum                     | Vine maple                            | 4        | 2M ht.                      | B&B *Native                                              |
| CG         | Cotinus 'Grace'                     | Grace Smokebush                       | 4        | 2.5M ht.                    | B+B, Multistem, 3°6" ht to bottom of secondary branching |
| Msp        | Malus spp.                          | Assorted Apples for Cross-Pollination | 3        | #10 pot - 3' standard       | B & B *dwarf rootstock, selected by L.A.                 |
|            |                                     |                                       |          |                             |                                                          |
| SHIRUBS    |                                     |                                       |          |                             |                                                          |
| Auu        | Arctostaphylos uva-ursi             | Kinnikinnick                          | 75       | #1 pot @ 1'-0" oc           | Cont. *Native                                            |
| CtAP       | Choisya ternata 'Aztec Pearl'       | Aztec Pearl Mexican orange            | 27       | #3 pot @ 3'-0" oc           | Cont.                                                    |
| Fc         | Fragaria chiloensis                 | Beach Strawberry                      | 170      | 4" pot @ 1"-0" oc           | Cont. *Native                                            |
| La         | Lavandula angustifolia              | English Lavender                      | 55       | #1 pot @ 1'-6" oc           | Cont. *Climate Resilient                                 |
| PmP        | Pinus mugo "Pumilo"                 | Pumilo Mugo Pine                      | 41       | #3 pot @ 3'-0" oc           | Cont.                                                    |
| RA         | Rosa 'Ausowish'                     | Roald Dahl Shrub Rose                 | 28       | #3 pot @ 3" oc. Sub rosa or | Cont.                                                    |
| VoT        | Vaccinium ovatum 'Thunderbird'      | Thunderbird Evergreen Huckleberry     | 35       | #5 pot @ 2'-6" oc           | Cont. *Native                                            |
| Assorted p | perennials selected by Landscape Ar | chitect                               | 25       | #1 pot                      | Cont.                                                    |