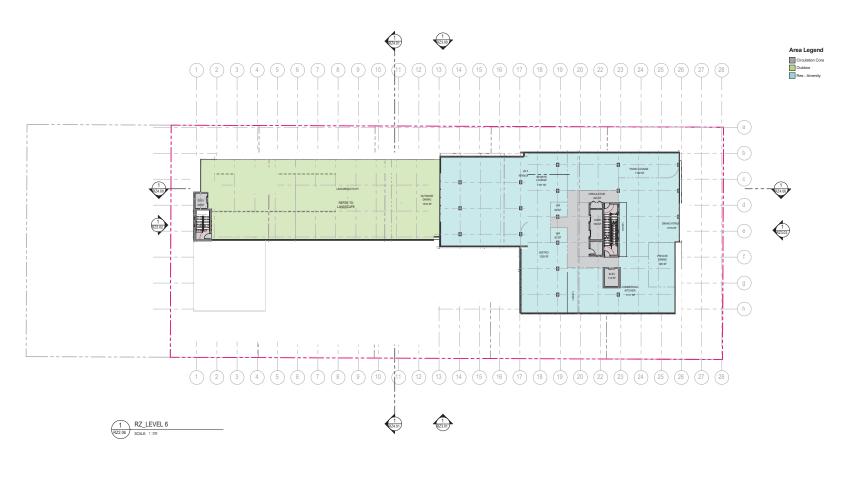

NO. ISSUE/REVISION

NOT FOR CONSTRUCTION

**AVENIR PORT MOODY** 

PROJECT ADDRESS

**FULL FLOOR PLAN -**LEVEL 06

**RZ2.06** 

Area Legend

Circulation Core

IL - 1 bed

IL - 1 bed + den

IL - 2bed

Area Legend

CONTRACTOR MUST CHECK AND VERIFY ALL DIMENSIONS ON THE JOB. ANY DISCREPANCY OR CONTRADICTORY INFORMATI WITHIN THIS SET OF DRAWINGS AND JOR OTHER CONSULTAN DRAWINGS AUST EBROUGHT TO THE ATTENTION OF THE ARCHITECT BEFORE PROCEEDING.