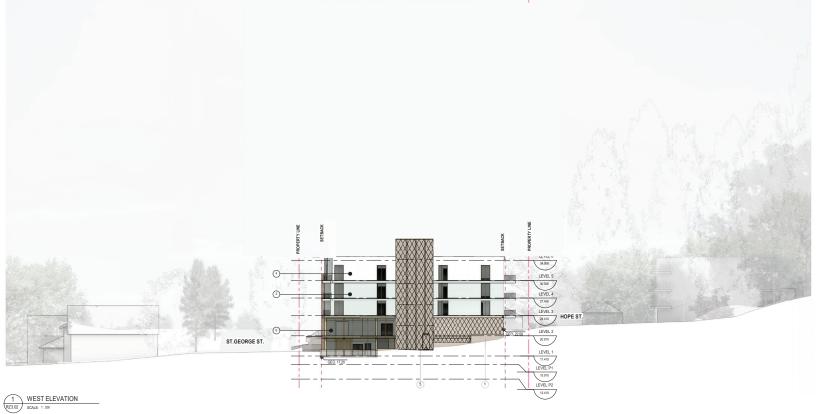

### **AVENIR PORT MOODY**

PROJECT ADDRESS

BUILDING

**ELEVATIONS - WEST** 

RZ3.02

### INSPIRATION

FROM INDUSTRY TO THE ARTS

The project exterior pays homage to the history of Port Moody, from the industrial beginnings to the modern City of the Arts. This is expressed through abstract building forms and celebrating local craft through the traditional materials of brick, selet and wood. This layer of artistic expression and craftsmarship softens the building into the context.

#### MATERIAL BOARD

- 1. ARCHITECTURAL CONCRETE COLOUR LIGHT RED / BROWN
  2. BRICK WITH VERTICAL PATTERN COLOUR LIGHT RED / BROWN
  3. STONE / CONCRETE VERBEE CLADON WITH VERTICAL PATTERN
  4. ALTERNATE CURENTITIOLS BOMD- OCLOUR LIGHT GREY
  4. ALTERNATE STANDION SEAMMERT, PAGE ALLIMANIA FINSH
  5. PLANTED GREEN SCREEN WALL AS PER LANGSCAPE ARCHITECTS DESIGN
  6. ALLIMANIA LIGHT, STSTEM COLOUR COPPER
  7. ALTERNATE WAYN. GLAZING SYSTEM COLOUR COPPER
  8. ALTERNATE WAYN. GLAZING SYSTEM COLOUR COPPER
  9. BALDON'S AGAN BOSFFTI CONCRETE LIGHT GREY
  9. METAL SCREEN / TRELLS
  9. METAL