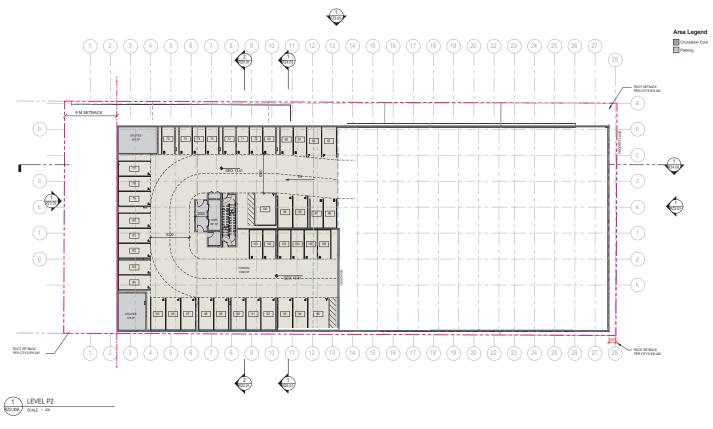

FULL FLOOR PLAN -LEVEL P2

 PROJECT NO.
 DRAWN
 CHECKED

 221-127
 RA
 JB

**RZ2.00A** 

OTAL PARKING COUNT

andard Size Parking 64 Sta nall Size Parking 46 Sta cessible Parking 05 Sta 115 S

Scooter Long Term Bicycle Short Term Bicycle