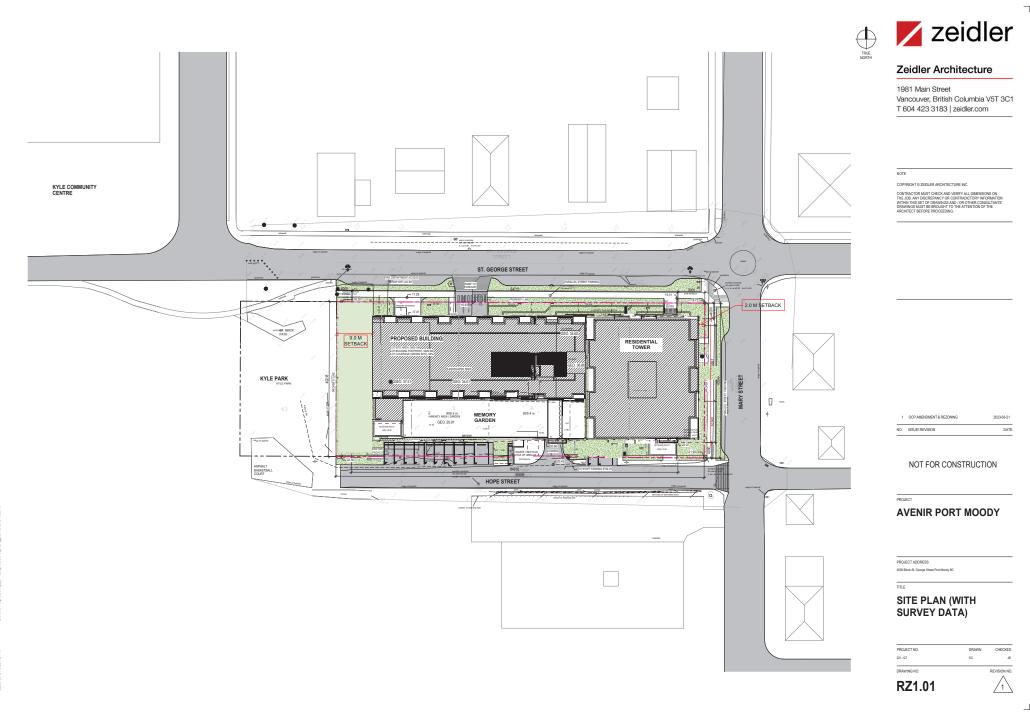

ST. GEORGE STREET

809.3 m

carport

809.5 m

**RZ1.00** 

KYLE PARK

basketball court

SITE PLAN