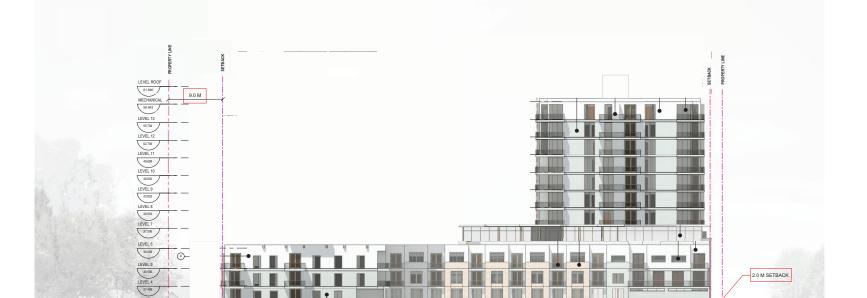

### **AVENIR PORT MOODY**

PROJECT ADDRESS

BUILDING

**ELEVATIONS - WEST** 

RZ3.02

### INSPIRATION

FROM INDUSTRY TO THE ARTS

The project exterior pays homage to the history of Port Moody, from the industrial beginnings to the modern City of the Arts. This is expressed through abstract building forms and celebrating local craft through the traditional materials of brick, selet and wood. This layer of artistic expression and craftsmarship softens the building into the context.

#### MATERIAL BOARD

- 1. ARCHITECTURAL CONCRETE COLOUR LIGHT RED / BROWN
  2. BRICK WITH VERTICAL PATTERN COLOUR LIGHT RED / BROWN
  3. STONE / CONCRETE VERBEE CLADON WITH VERTICAL PATTERN
  4. ALTERNATE CURENTITIOLS BOMD- OCLOUR LIGHT GREY
  4. ALTERNATE STANDION SEAMMERT, PAGE ALLIMANIA FINSH
  5. PLANTED GREEN SCREEN WALL AS PER LANGSCAPE ARCHITECTS DESIGN
  6. ALLIMANIA LIGHT, STSTEM COLOUR COPPER
  7. ALTERNATE WAYN. GLAZING SYSTEM COLOUR COPPER
  8. ALTERNATE WAYN. GLAZING SYSTEM COLOUR COPPER
  9. BALDON'S AGAN BOSFFTI CONCRETE LIGHT GREY
  9. METAL SCREEN / TRELLS
  9. METAL