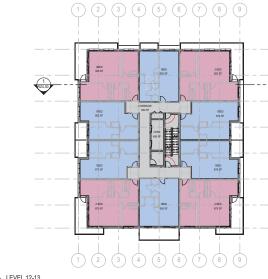

### **AVENIR PORT MOODY**

PROJECT ADDRESS

**FULL FLOOR PLAN -LEVEL 07-13** 

**RZ2.07** 

(10) (11) (12) (13) (14)

(3) (4) (5) (6)

4 LEVEL 12-13 RZ2.07 SCALE: 1:200

1 LEVEL 07 RZ2.07 SCALE: 1:200