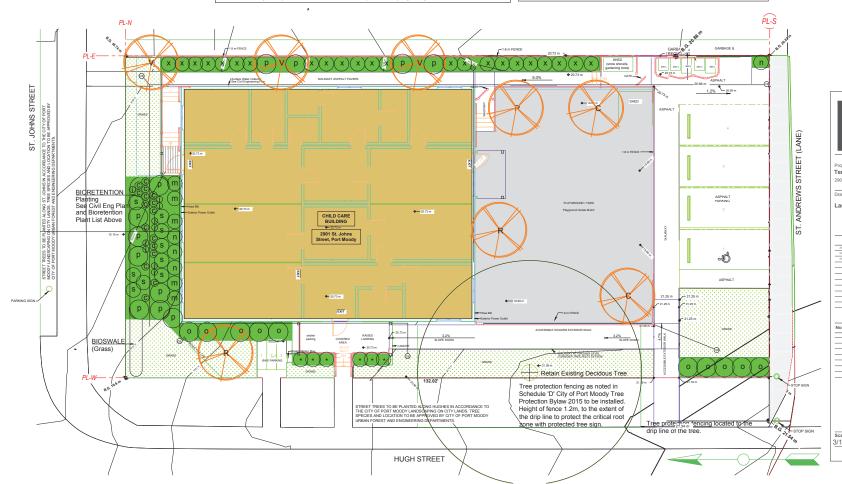

| BIORETENTION PLANT LIST   |     |                     |                    |         |       |  |  |  |
|---------------------------|-----|---------------------|--------------------|---------|-------|--|--|--|
| Sym                       | Qty | Botanical Name      | Common Name        | Spacing | Size  |  |  |  |
| Shrubs/Perennials/Grasses |     |                     |                    |         |       |  |  |  |
| С                         | 16  | Carex obnupta       | Slough Sedge       | 18" oc  | 4"pot |  |  |  |
| i                         | 9   | Iris douglasiana    | Douglas Iris       | 15" oc  | 4"pot |  |  |  |
| S                         | 13  | Gaultheria shallon  | Salal              | 36" oc  | #2pot |  |  |  |
| р                         | 7   | Polystichum munitum | Western Sword Fern | 48" oc  | #2pot |  |  |  |

- o...
  All materials, installation and maintenance of landscape works shall conform to the BCSLABCLNA Landscape Standards.
  Minimum planting medium/soil depths: See CIVILTECK (CiVI Engineer) Section/Detail
  shrubs-2479600mm
- trees-24"/600mm (around and beneath root ball)
- 3. Trenching for utility connections to be coordinated with City of Port Moody Engineering Department.

| PLANT LIST                                                                                          |                                                                                                                                |                              |                    |       |  |  |  |  |
|-----------------------------------------------------------------------------------------------------|--------------------------------------------------------------------------------------------------------------------------------|------------------------------|--------------------|-------|--|--|--|--|
| Sym                                                                                                 | Qty                                                                                                                            | Botanical Name               | Common Name        | Size  |  |  |  |  |
| Trees All proposed trees taken from Urban Tree List for Metro Vancouver VS-Very Suitalbe S=Suitable |                                                                                                                                |                              |                    |       |  |  |  |  |
| V                                                                                                   | 3                                                                                                                              | Acer griseum S               | Paperbark Maple    | 5cm   |  |  |  |  |
| R                                                                                                   | 3                                                                                                                              | Cersis canadensis vs         | Eastern Redbud     | 5cm   |  |  |  |  |
| С                                                                                                   | 2                                                                                                                              | Cornus nuttallii VS          | Pacific Dogwood    | 5cm   |  |  |  |  |
| Shrubs (56 Proposed Shrubs-Bioretention Tree and Shrubs Not Included in Total)                      |                                                                                                                                |                              |                    |       |  |  |  |  |
| m                                                                                                   | 7                                                                                                                              | Mahonia aquifolium           | Tall Oregon Grape  | #2pot |  |  |  |  |
| n                                                                                                   | 4                                                                                                                              | Mahonia nervosa              | Low Oregon Grape   | #2pot |  |  |  |  |
| 0                                                                                                   | 10                                                                                                                             | Philadelphus lewisii         | Mock Orange        | #2pot |  |  |  |  |
| р                                                                                                   | 5                                                                                                                              | Polystichum munitum          | Western Sword Fern | #2pot |  |  |  |  |
| *                                                                                                   | 6                                                                                                                              | Rosa nutkana                 | Nootka Rose        | #2pot |  |  |  |  |
| х                                                                                                   | 23                                                                                                                             | Thuja occidentalis 'Smaragd' | Emerald Cedar      | 1.5m  |  |  |  |  |
| N                                                                                                   | NOTES:  1 All materials installation and maintenance of landscape works shall conform to the BCSI A/BCI NA Landscape Standards |                              |                    |       |  |  |  |  |

Minimum planting medium/soil depths: lawn-12"/300mm ground cover-12"/300mm

shrubs-24"/600mm

trees-24"/600mm (around and beneath root ball) All plant material (exception - Thuja occidentalis 'Smaragd') are included on City of Port Moody Preferred Plant List

Trenching for utility connections to be coordinated with City of Port Moody Engineering Department.