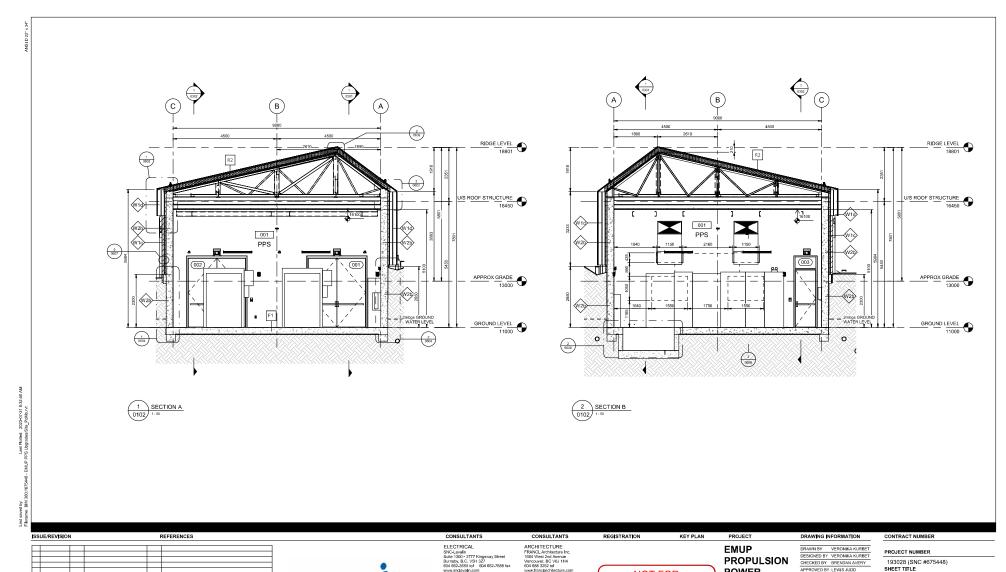

SHEET TITLE ELEVATIONS

DRAWING NUMBER

193028-03 -1000- STMCZ- FR- AG- 0200--B

193028-03 -1000- STMCZ- FR- AG- 0201--B

| ISSUE/REVISION |            |    |                | REFERENCES |  |
|----------------|------------|----|----------------|------------|--|
| _              |            |    |                |            |  |
| ш              |            |    |                |            |  |
| $\Box$         |            |    |                |            |  |
|                |            |    |                |            |  |
| ш              |            |    |                |            |  |
|                |            |    |                |            |  |
|                |            |    |                |            |  |
|                |            |    |                |            |  |
| В              | 2023-07-19 |    | 90% SUBMISSION |            |  |
| Α              | 2022-11-23 |    | 60% SUBMISSION |            |  |
| PA             | 2022-08-04 |    | 30% SUBMISSION |            |  |
| I/R            | DATE       | BY | DESCRIPTION    | APPR       |  |