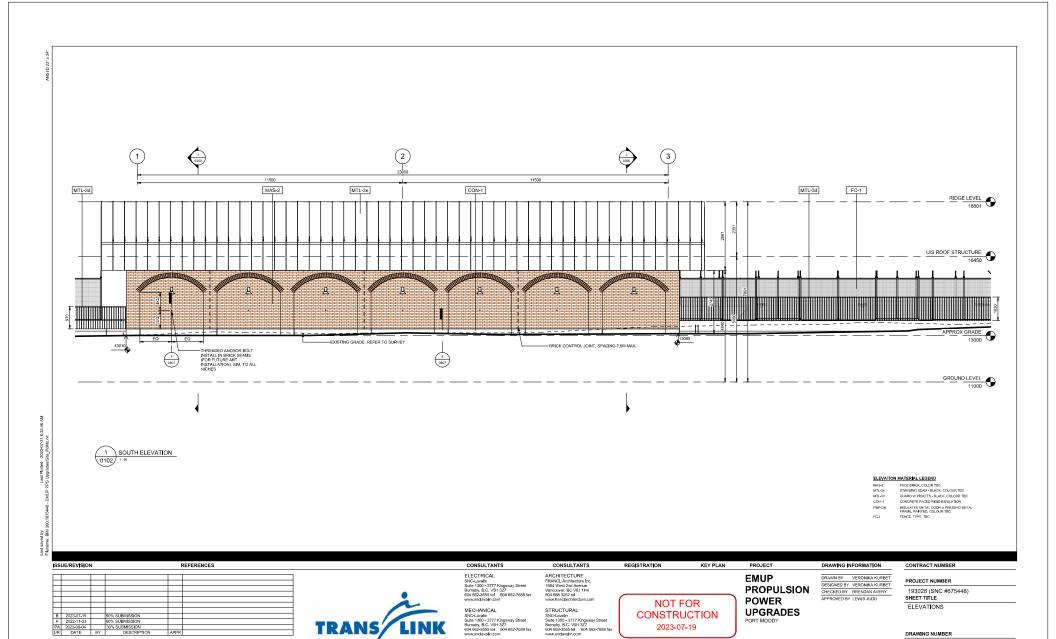

SHEET TITLE ELEVATIONS

DRAWING NUMBER

193028-03 -1000- STMCZ- FR- AG- 0200--B

193028-03 -1000- STMCZ- FR- AG- 0201--B

| ISSUE/REVISION |            |    |                | REFERENCES |  |
|----------------|------------|----|----------------|------------|--|
| _              |            |    |                |            |  |
| ш              |            |    |                |            |  |
| $\Box$         |            |    |                |            |  |
|                |            |    |                |            |  |
| ш              |            |    |                |            |  |
|                |            |    |                |            |  |
|                |            |    |                |            |  |
|                |            |    |                |            |  |
| В              | 2023-07-19 |    | 90% SUBMISSION |            |  |
| Α              | 2022-11-23 |    | 60% SUBMISSION |            |  |
| PA             | 2022-08-04 |    | 30% SUBMISSION |            |  |
| I/R            | DATE       | BY | DESCRIPTION    | APPR       |  |

MTL-3e - STANDING SEAM METAL

MTL-3d - GURAD

FC-1 - FENCE

ELEVATION MATERIAL LEGEND

MACE PROE BRICK DOCR'TEG

MIT-Ne STANDROS SEMA-BLACK COLOUR TEG

CON-1 CONFERENCE MADER COLOUR TEG

CON-1 CONCERT FACED WISD INSULATION