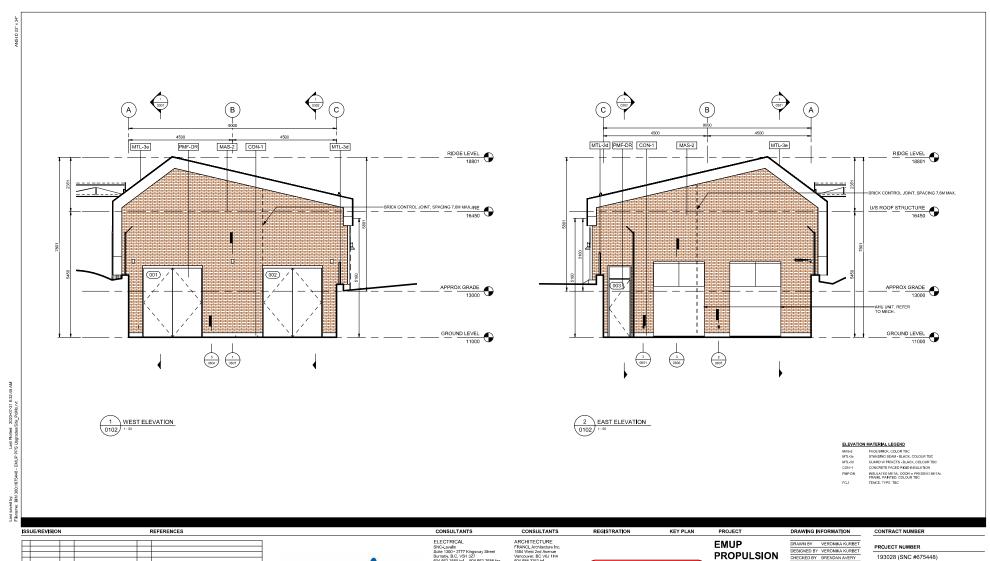

SHEET TITLE ELEVATIONS

DRAWING NUMBER

193028-03 -1000- STMCZ- FR- AG- 0200--B

193028-03 -1000- STMCZ- FR- AG- 0201--B

| ISSUE/REVISION |            |    |                | REFERENCES |  |
|----------------|------------|----|----------------|------------|--|
| _              |            |    |                |            |  |
| ш              |            |    |                |            |  |
| $\Box$         |            |    |                |            |  |
|                |            |    |                |            |  |
| ш              |            |    |                |            |  |
|                |            |    |                |            |  |
|                |            |    |                |            |  |
|                |            |    |                |            |  |
| В              | 2023-07-19 |    | 90% SUBMISSION |            |  |
| Α              | 2022-11-23 |    | 60% SUBMISSION |            |  |
| PA             | 2022-08-04 |    | 30% SUBMISSION |            |  |
| I/R            | DATE       | BY | DESCRIPTION    | APPR       |  |

MTL-3e - STANDING SEAM METAL

MTL-3d - GURAD

FC-1 - FENCE

ELEVATION MATERIAL LEGEND

MACE PROE BRICK DOCR'TEG

MIT-Ne STANDROS SEMA-BLACK COLOUR TEG

CON-1 CONFERENCE MADER COLOUR TEG

CON-1 CONCERT FACED WISD INSULATION