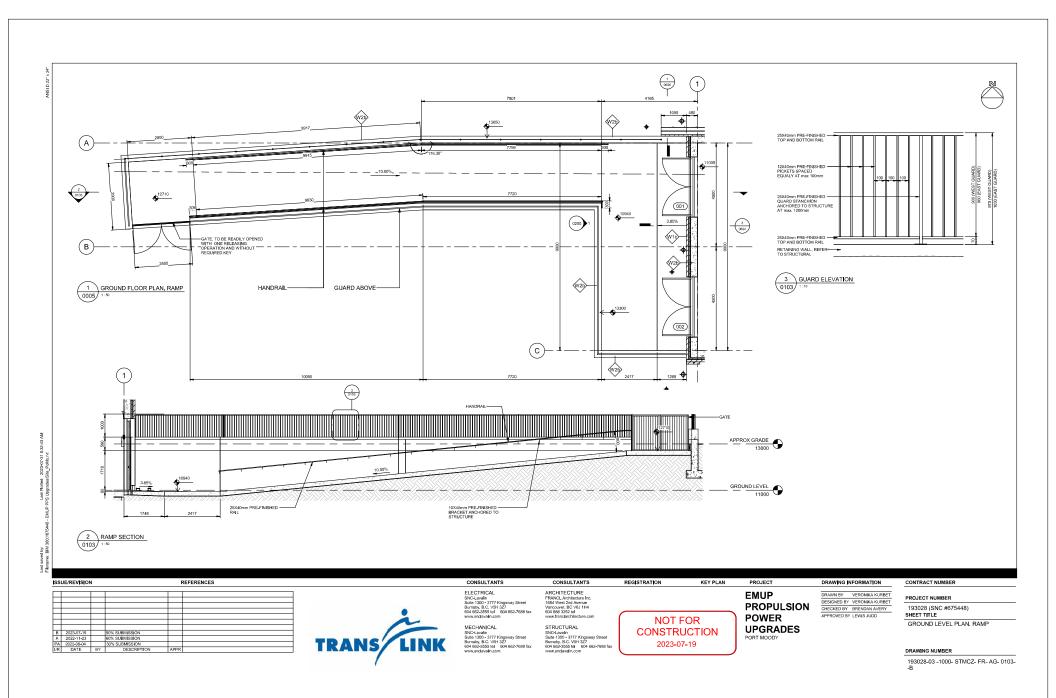

| CONTRACT NUMBER                     |  |
|-------------------------------------|--|
| PROJECT NUMBER                      |  |
| 193028 (SNC #675448)<br>SHEET TITLE |  |
| GROUND LEVEL PLAN.<br>ENCLOSURE     |  |