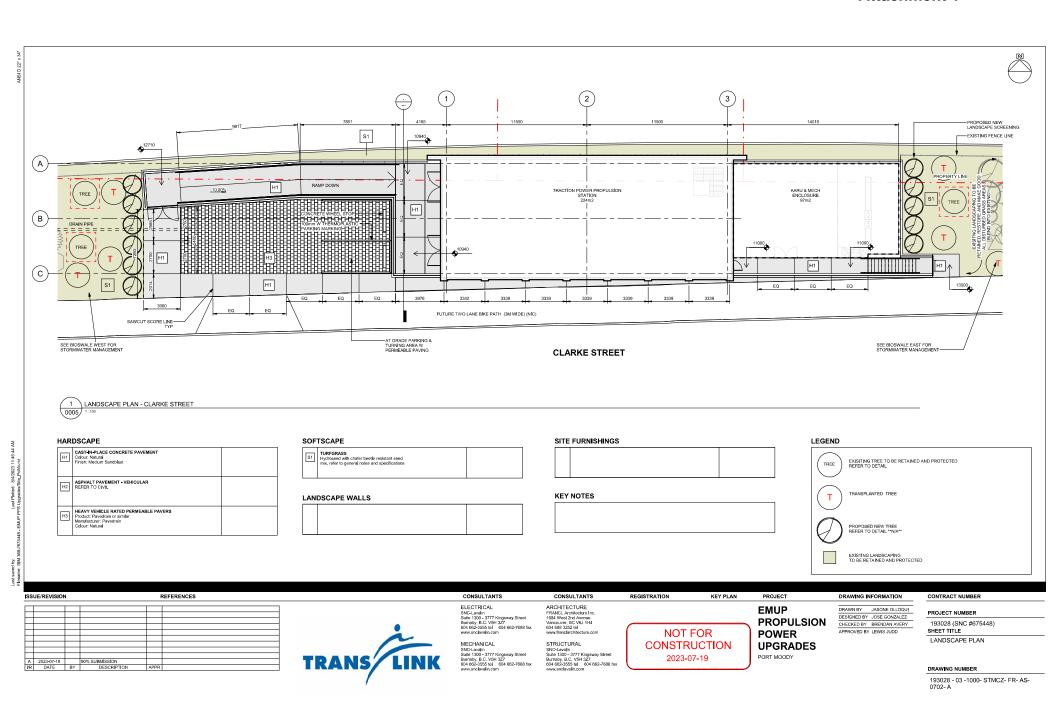

ww.snclavalin.com

PR PO **NOT FOR UPGRADES** CONSTRUCTION 2023-07-19

| /UP       | DRAWN BY VERONI |             |
|-----------|-----------------|-------------|
|           | DESIGNED BY     | VERONIKA KU |
| ROPULSION | CHECKED BY      | BRENDAN AV  |
| OWER      | APPROVED BY     | LEWIS JUDD  |
|           |                 |             |

|   | CONTRACT NUMBER                     |  |  |  |  |
|---|-------------------------------------|--|--|--|--|
| T | PROJECT NUMBER                      |  |  |  |  |
| _ | 193028 (SNC #675448)<br>SHEET TITLE |  |  |  |  |
|   | SECTIONS                            |  |  |  |  |
|   |                                     |  |  |  |  |
|   |                                     |  |  |  |  |

DRAWING NUMBER

193028-03 -1000- STMCZ- FR- AG- 0300--B







-CIP CONC PAVING

-3mm SAWCUT CONTROL





ELECTRICAL SNC-Lavalin Suite 1300 - 3777 Kingsway Street Burnaby, B.C. V5H 327 604 662-3355 tel 604 662-7688 fax www.snclavalin.com

CONSULTANTS

MECHANICAL SNC-Lavalin Suite 1300 - 3777 Kingsway Street Burnaby, B.C. V5H 327 604 682-3555 tel 604 662-7688 fax www.snclavalin.com CONSULTANTS

ARCHITECTURE
FRANCL Architecture Inc.
1684 West 2nd Avenue
Vancouver, BC V6J 1H4
604 688 3252 tel

STRUCTURAL SNC-Lavalin Suite 1300 - 3777 Kingsway Street Burnaby, B.C. V5H 327 604 662-3555 tel 604 662-7688 fax www.snclavalin.com NOT FOR CONSTRUCTION 2023-07-19

KEY PLAN

REGISTRATION

PROJECT

EMUP
PROPULSION
POWER
UPGRADES
PORT MOODY

| DRAWING INFORMATION |                |  |
|---------------------|----------------|--|
|                     |