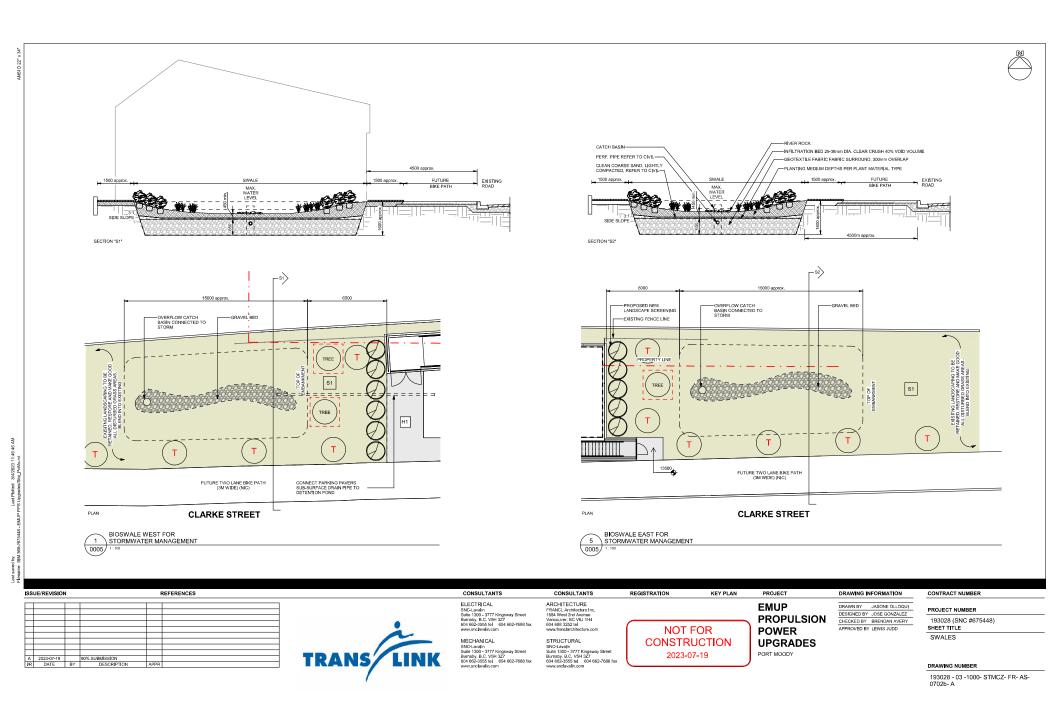

.snclavalin.com

PR PO **NOT FOR UPGRADES** CONSTRUCTION 2023-07-19

| /UP       | DRAWN BY VERONI |             |
|-----------|-----------------|-------------|
|           | DESIGNED BY     | VERONIKA KU |
| ROPULSION | CHECKED BY      | BRENDAN AV  |
| OWER      | APPROVED BY     | LEWIS JUDD  |
|           |                 |             |

|   | CONTRACT NUMBER                     |  |  |  |  |
|---|-------------------------------------|--|--|--|--|
| T | PROJECT NUMBER                      |  |  |  |  |
| _ | 193028 (SNC #675448)<br>SHEET TITLE |  |  |  |  |
|   | SECTIONS                            |  |  |  |  |
|   |                                     |  |  |  |  |
|   |                                     |  |  |  |  |

DRAWING NUMBER

193028-03 -1000- STMCZ- FR- AG- 0300--B







-CIP CONC PAVING

-3mm SAWCUT CONTROL





ELECTRICAL SNC-Lavalin Suite 1300 - 3777 Kingsway Street Burnaby, B.C. V5H 327 604 662-3355 tel 604 662-7688 fax www.snclavalin.com

CONSULTANTS

MECHANICAL SNC-Lavalin Suite 1300 - 3777 Kingsway Street Burnaby, B.C. V5H 327 604 682-3555 tel 604 662-7688 fax www.snclavalin.com CONSULTANTS

ARCHITECTURE
FRANCL Architecture Inc.
1684 West 2nd Avenue
Vancouver, BC V6J 1H4
604 688 3252 tel

STRUCTURAL SNC-Lavalin Suite 1300 - 3777 Kingsway Street Burnaby, B.C. V5H 327 604 662-3555 tel 604 662-7688 fax www.snclavalin.com NOT FOR CONSTRUCTION 2023-07-19

KEY PLAN

REGISTRATION

PROJECT

EMUP
PROPULSION
POWER
UPGRADES
PORT MOODY

| DRAWING INFORMATION |                |  |
|---------------------|----------------|--|
|                     |