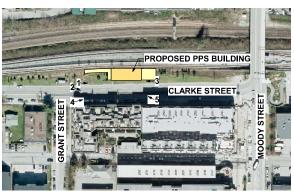

3D VIEW

DRAWING NUMBER

193028-03 -1000- STMCZ- FR- AG- 204-

2. SOUTH-EAST VIEW

3. WEST VIEW

4. NORTH-EAST VIEW

5. NORTH-WEST VIEW

CONTEXT PLAN