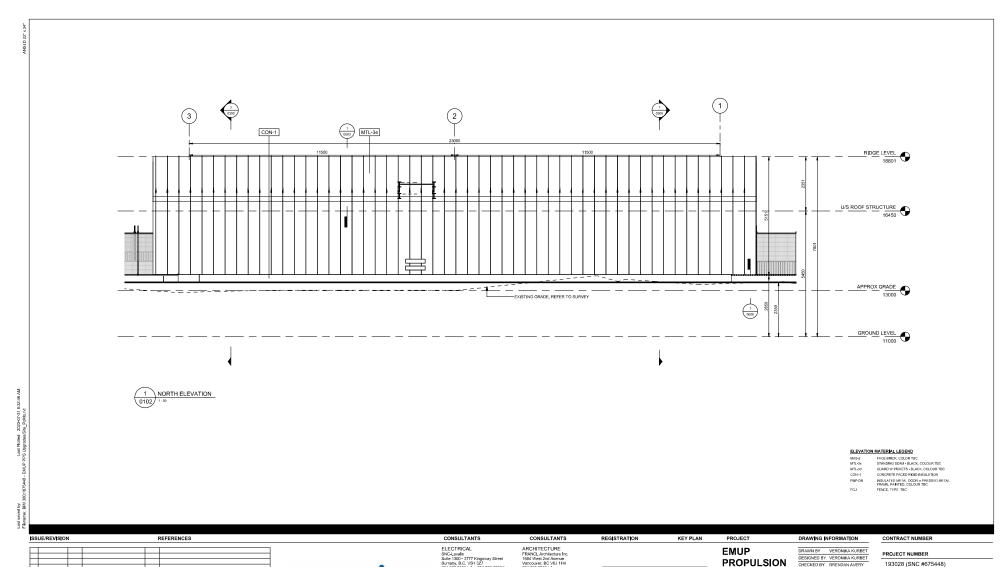

SHEET TITLE ELEVATIONS

DRAWING NUMBER

193028-03 -1000- STMCZ- FR- AG- 0200--B

193028-03 -1000- STMCZ- FR- AG- 0201--B

| ISSUE/REVISION |            |    |                | REFERENCES |  |
|----------------|------------|----|----------------|------------|--|
| _              |            |    |                |            |  |
| ш              |            |    |                |            |  |
| $\Box$         |            |    |                |            |  |
|                |            |    |                |            |  |
| ш              |            |    |                |            |  |
|                |            |    |                |            |  |
|                |            |    |                |            |  |
|                |            |    |                |            |  |
| В              | 2023-07-19 |    | 90% SUBMISSION |            |  |
| Α              | 2022-11-23 |    | 60% SUBMISSION |            |  |
| PA             | 2022-08-04 |    | 30% SUBMISSION |            |  |
| I/R            | DATE       | BY | DESCRIPTION    | APPR       |  |

MTL-3e - STANDING SEAM METAL

MTL-3d - GURAD

FC-1 - FENCE

ELEVATION MATERIAL LEGEND

MACE PROE BRICK DOCR'TEG

MIT-Ne STANDROS SEMA-BLACK COLOUR TEG

CON-1 CONFERENCE MADER COLOUR TEG

CON-1 CONCERT FACED WISD INSULATION