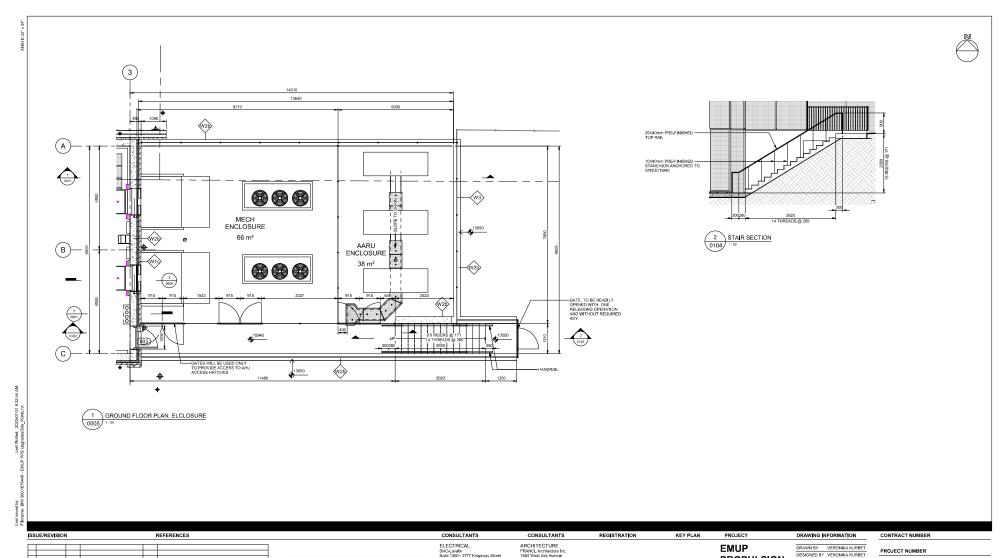

| CONTRACT NUMBER                     |  |
|-------------------------------------|--|
| PROJECT NUMBER                      |  |
| 193028 (SNC #675448)<br>SHEET TITLE |  |
| GROUND LEVEL PLAN.<br>ENCLOSURE     |  |