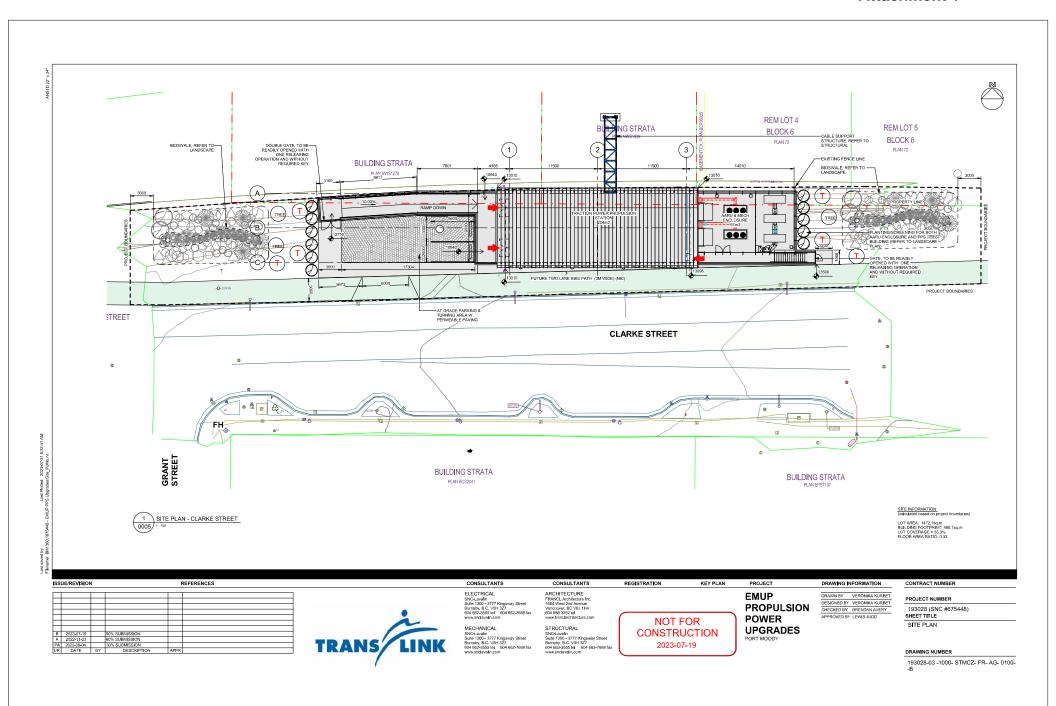

| CONTRACT NUMBER                     |  |
|-------------------------------------|--|
| PROJECT NUMBER                      |  |
| 193028 (SNC #675448)<br>SHEET TITLE |  |
| GROUND LEVEL PLAN.<br>ENCLOSURE     |  |