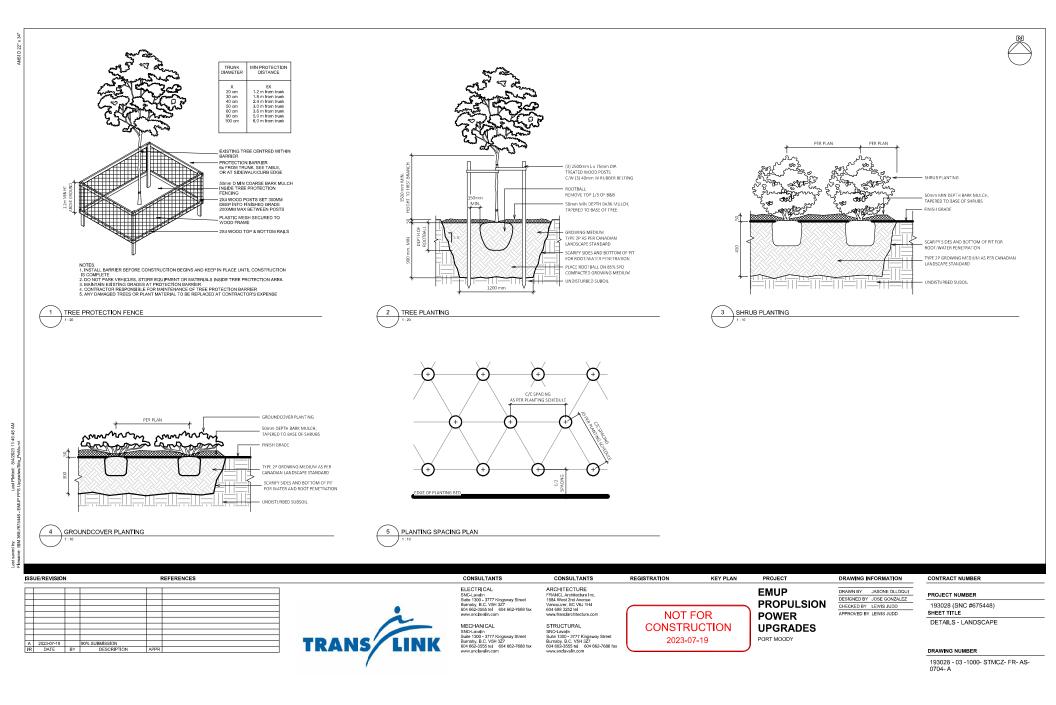

| DRAWING INFORMATION |                |  |
|---------------------|----------------|--|
|                     |                |  |
| DRAWN BY            | JASONE OLLOQUI |  |
| DESIGNED BY         | JOSE GONZALEZ  |  |
| CHECKED BY          | BRENDAN AVERY  |  |
| APPROVED BY         | LEWIS JUDD     |  |
|                     |                |  |

PROJECT NUMBER

193028 (SNC #675448)
SHEET TITLE

DETAILS - LANDSCAPE

DRAWING NUMBER

CONTRACT NUMBER

193028 - 03 -1000- STMCZ- FR- AS-