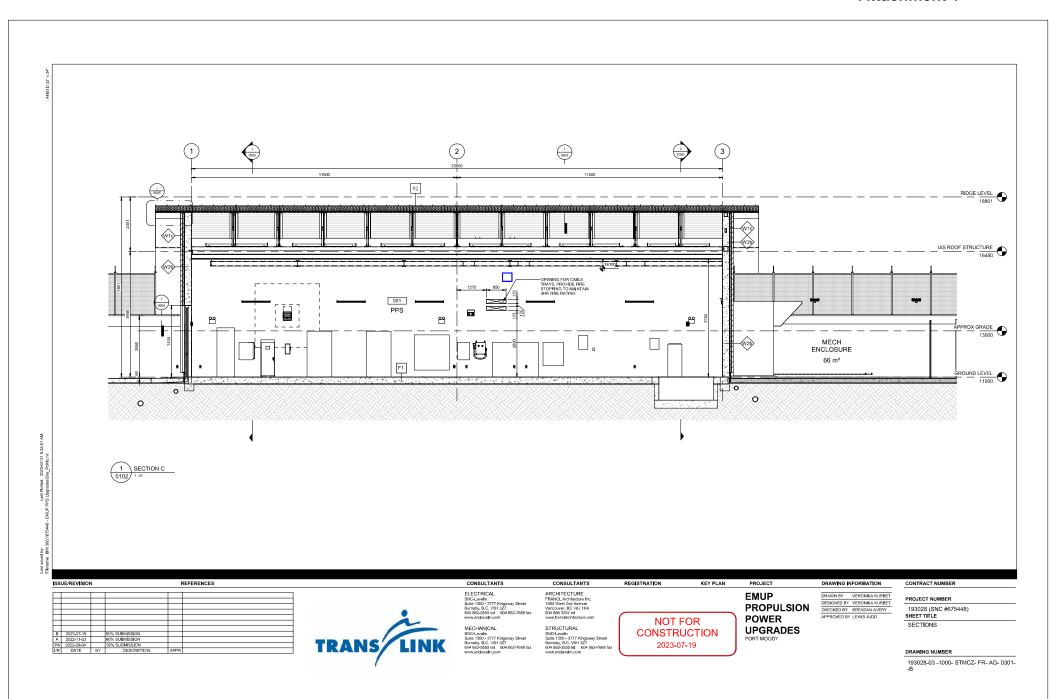

|   | CONTRACT NUMBER                     |  |  |  |  |
|---|-------------------------------------|--|--|--|--|
| T | PROJECT NUMBER                      |  |  |  |  |
| _ | 193028 (SNC #675448)<br>SHEET TITLE |  |  |  |  |
|   | SECTIONS                            |  |  |  |  |
|   |                                     |  |  |  |  |
|   |                                     |  |  |  |  |

DRAWING NUMBER

193028-03 -1000- STMCZ- FR- AG- 0300--B

-CIP CONC PAVING

-3mm SAWCUT CONTROL

ELECTRICAL SNC-Lavalin Suite 1300 - 3777 Kingsway Street Burnaby, B.C. V5H 327 604 662-3355 tel 604 662-7688 fax www.snclavalin.com