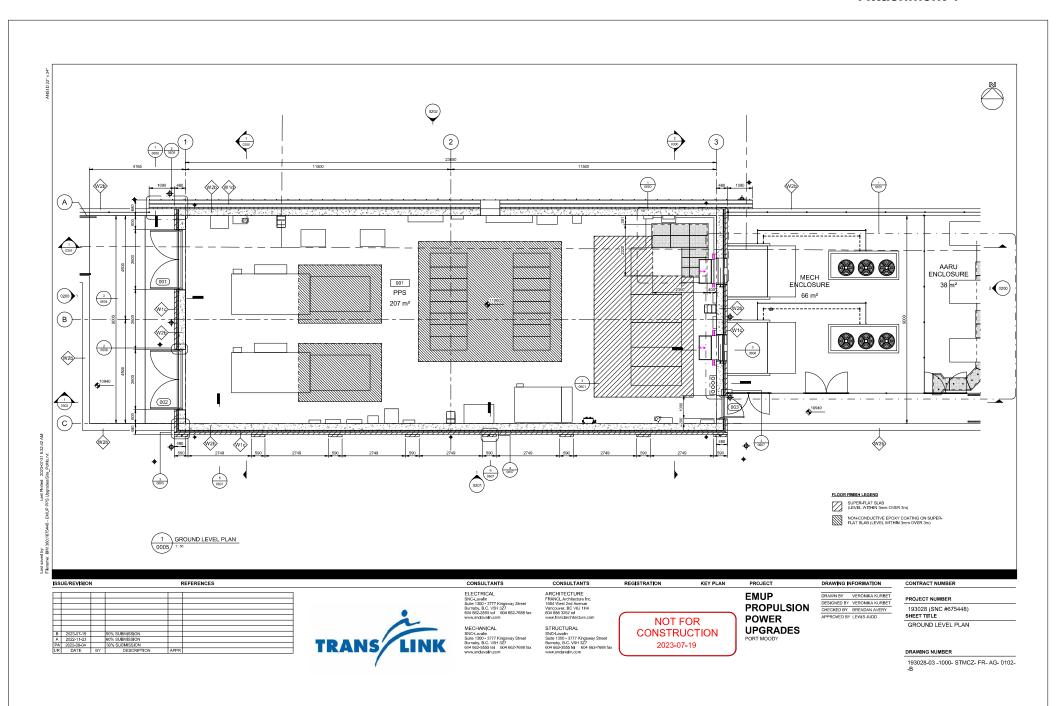

| CONTRACT NUMBER                     |  |
|-------------------------------------|--|
| PROJECT NUMBER                      |  |
| 193028 (SNC #675448)<br>SHEET TITLE |  |
| GROUND LEVEL PLAN.<br>ENCLOSURE     |  |