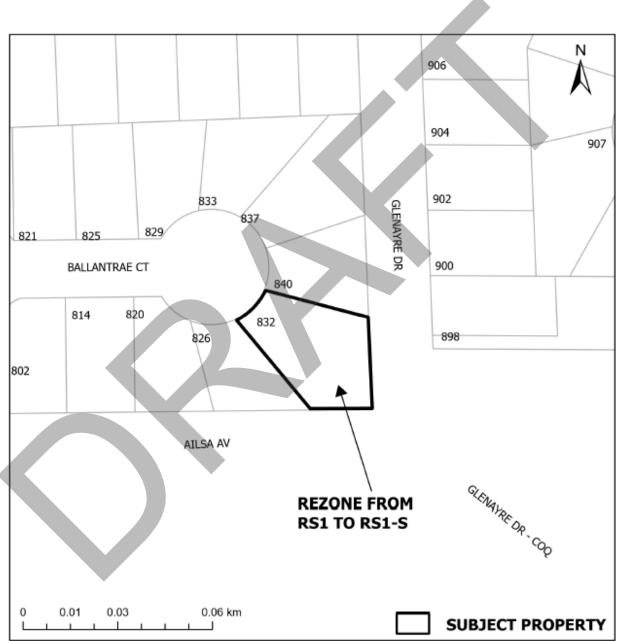

Lot 52 District Lot 105 Group 1 New Westminster District Plan 24319

PID: 003-984-826

as shown on the map in Schedule A of this Bylaw.

## Schedule A - Location Map

This is a certified true copy of the map referred to in section 2 of City of Port Moody Zoning Bylaw, 2018, No. 2937, Amendment Bylaw No. 95, 2024, No. 3462 (832 Ballantrae Court) (RS1-S).