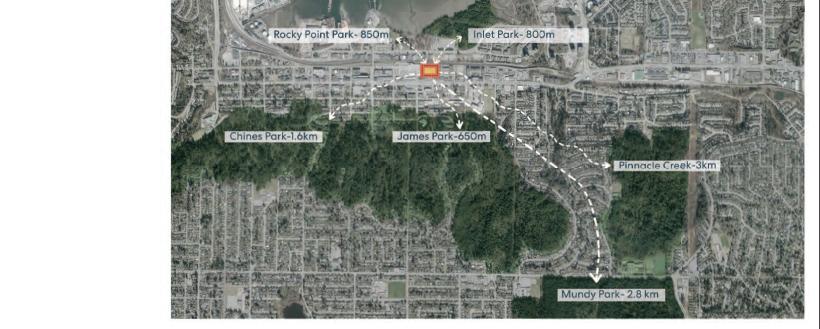

CONTEXT

SITE

VDZ Project#:
DP2023-11

Drawing #: L-01

















SECTION ∞ Drawing Title:
PRECEDENT { REVISIONS TABLE FOR SHEET Project: PCI - SPRING STREET VDZ Project #:
DP2023-11 Location: 60 Williams St & 3006 - 3022 Spring St Port Moody, B.C. Checked: MW Approved: Drawing #: L-08 NTS











Lounge Area



Public Outdoor Space





Playground



Wood Deck



Planting Design

| VDZ                                                                              | <b>Z</b> +A                                                           |
|----------------------------------------------------------------------------------|-----------------------------------------------------------------------|
| FORT LANGLEY STUDIO I<br>100-9181 Church St 1<br>Fort Langley, BC 1<br>V1M 2R8 1 | MOUNT PLEASANT STUDIO<br>.02-355 Kingsway<br>/ancouver, BC<br>/S