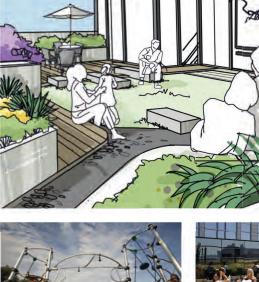

Lounge Area

Public Outdoor Space

Playground

Wood Deck

Planting Design

| VDZ                                                                              | <b>Z</b> +A                                                           |
|----------------------------------------------------------------------------------|-----------------------------------------------------------------------|
| FORT LANGLEY STUDIO I<br>100-9181 Church St 1<br>Fort Langley, BC 1<br>V1M 2R8 1 | MOUNT PLEASANT STUDIO<br>.02-355 Kingsway<br>/ancouver, BC<br>/ST 3J7 |
| www.vdz.ca                                                                       | 604-882-0024                                                          |
| P                                                                                | CI                                                                    |

Location: 60 Williams St & 3006 - 3022 Spring St Port Moody, B.C.

VDZ Project #:
DP2023-11

**PERSPECTIVE** 

∞ŏ

Drawing Title:
PRECEDENT