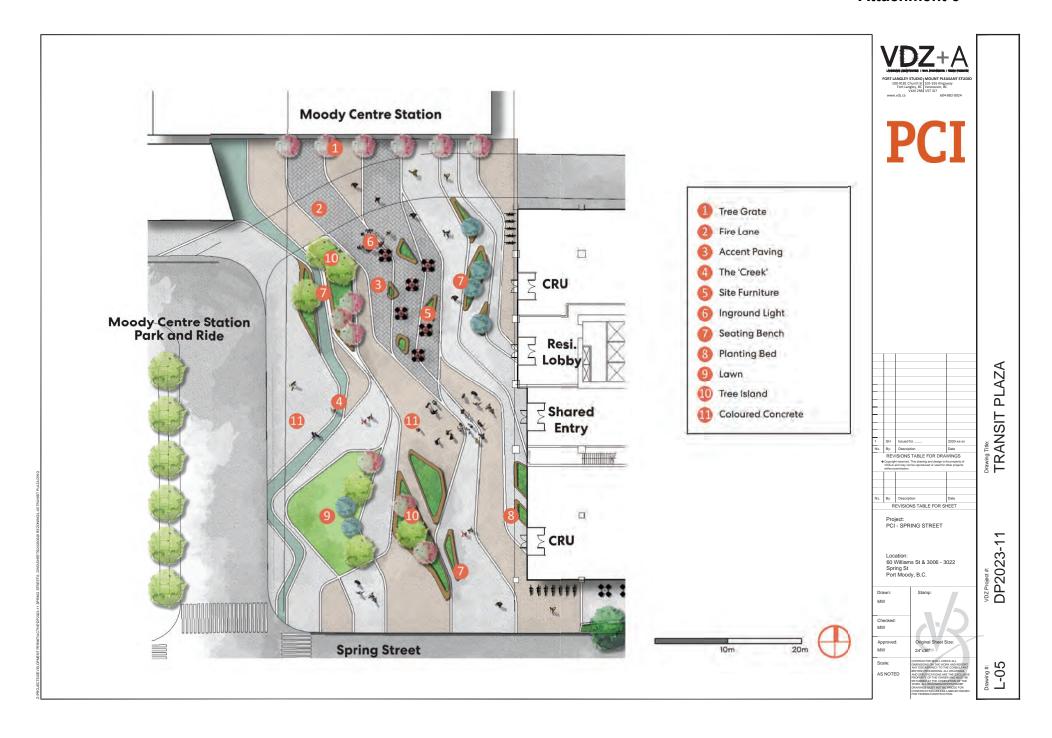

CONTEXT

SITE

VDZ Project#:
DP2023-11

Drawing #: L-01

















SECTION ∞ Drawing Title:
PRECEDENT { REVISIONS TABLE FOR SHEET Project: PCI - SPRING STREET VDZ Project #:
DP2023-11 Location: 60 Williams St & 3006 - 3022 Spring St Port Moody, B.C. Checked: MW Approved: Drawing #: L-08 NTS











Lounge Area



Public Outdoor Space





Playground



Wood Deck



Planting Design

| VDZ                                                                              | <b>Z</b> +A                                                           |
|----------------------------------------------------------------------------------|-----------------------------------------------------------------------|
| FORT LANGLEY STUDIO I<br>100-9181 Church St 1<br>Fort Langley, BC 1<br>V1M 2R8 1 | MOUNT PLEASANT STUDIO<br>.02-355 Kingsway<br>/ancouver, BC<br>/ST 3J7 |