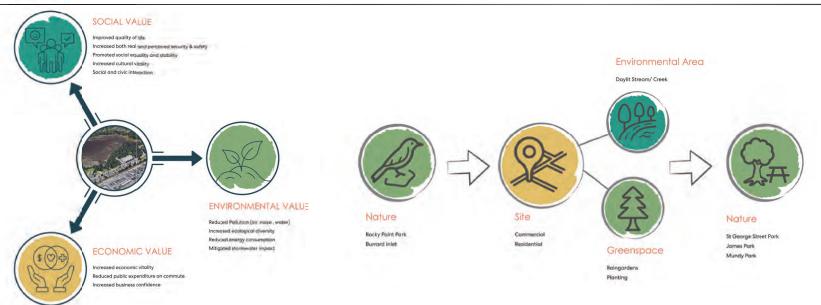

CONTEXT

SITE

VDZ Project#:
DP2023-11

Drawing #: L-01

















SECTION ∞ Drawing Title:
PRECEDENT { REVISIONS TABLE FOR SHEET Project: PCI - SPRING STREET VDZ Project #:
DP2023-11 Location: 60 Williams St & 3006 - 3022 Spring St Port Moody, B.C. Checked: MW Approved: Drawing #: L-08 NTS











Lounge Area



Public Outdoor Space





Playground



Wood Deck



Planting Design

| VDZ                                                                              | <b>Z</b> +A                                                           |
|----------------------------------------------------------------------------------|-----------------------------------------------------------------------|
| FORT LANGLEY STUDIO I<br>100-9181 Church St 1<br>Fort Langley, BC 1<br>V1M 2R8 1 | M