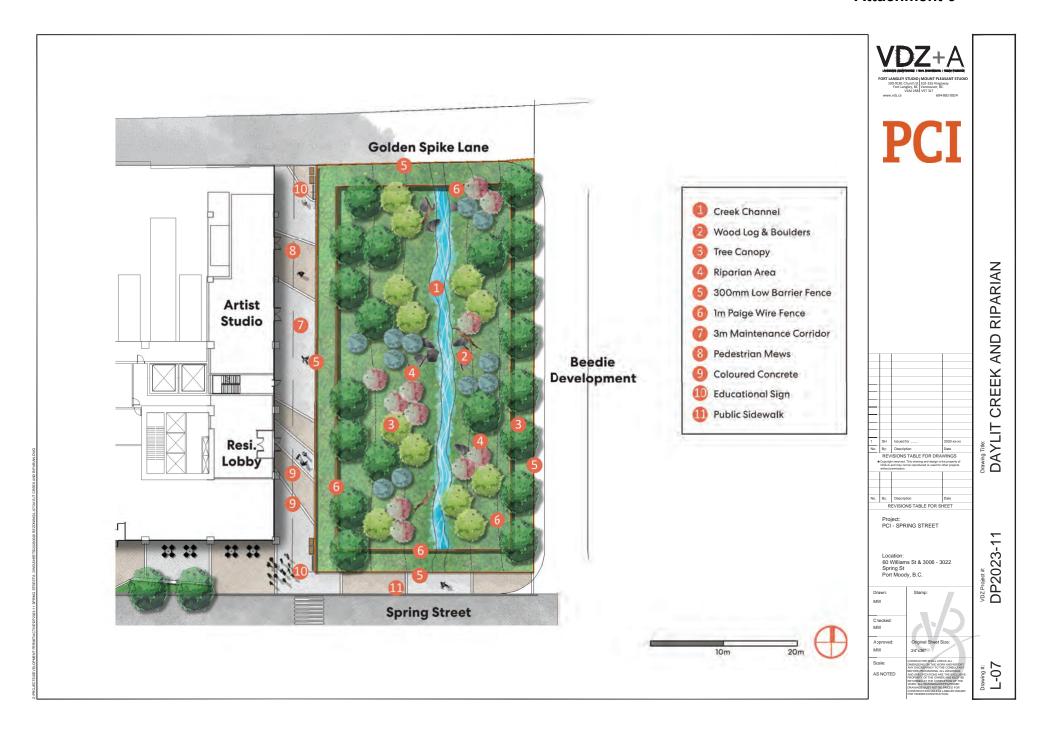

CONTEXT

SITE

VDZ Project#:
DP2023-11

Drawing #: L-01

SECTION ∞ Drawing Title:
PRECEDENT { REVISIONS TABLE FOR SHEET Project: PCI - SPRING STREET VDZ Project #:
DP2023-11 Location: 60 Williams St & 3006 - 3022 Spring St Port Moody, B.C. Checked: MW Approved: Drawing #: L-08 NTS