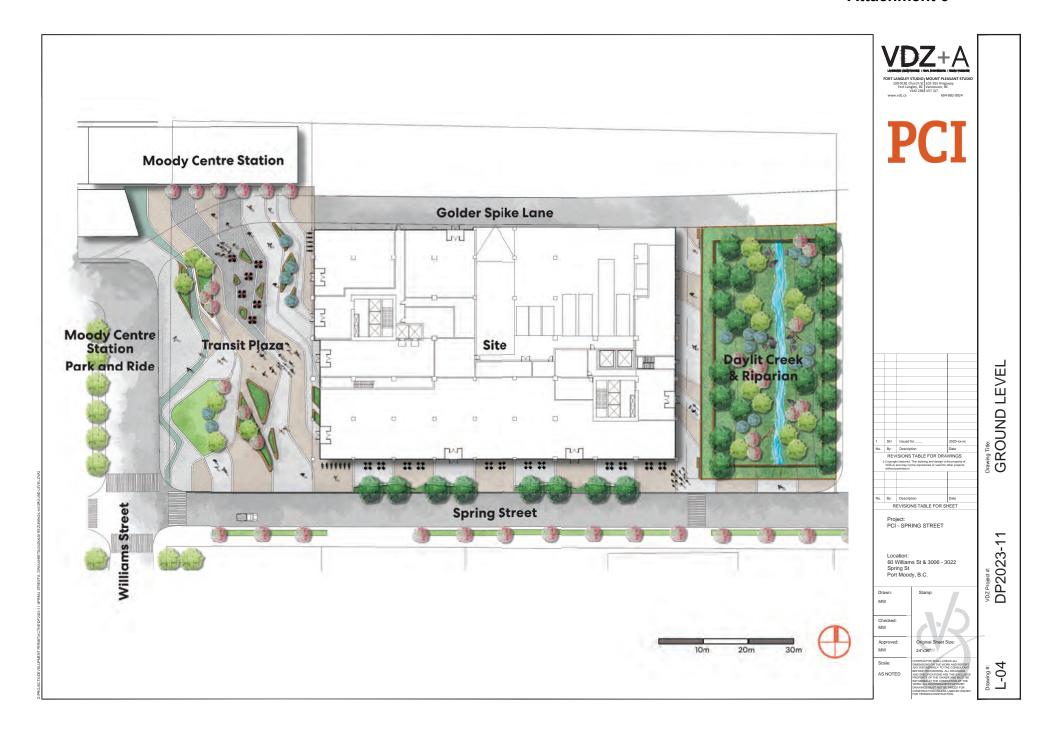

CONTEXT

SITE

VDZ Project#:
DP2023-11

Drawing #: L-01

















SECTION ∞ Drawing Title:
PRECEDENT { REVISIONS TABLE FOR SHEET Project: PCI - SPRING STREET VDZ Project #:
DP2023-11 Location: 60 Williams St & 3006 - 3022 Spring St Port Moody, B.C. Checked: MW Approved: Drawing #: L-08 NTS











Lounge Area



Public Outdoor Space





Playground



Wood Deck



Planting Design

| VDZ                                                                              | <b>Z</b> +A                                                           |
|----------------------------------------------------------------------------------|-----------------------------------------------------------------------|
| FORT LANGLEY STUDIO I<br>100-9181 Church St 1<br>Fort Langley, BC 1<br>V1M 2R8 1 | MOUNT PLEASANT STUDIO<br>.02-355 Kingsway<br>/ancouver, BC<br>/ST 3J7