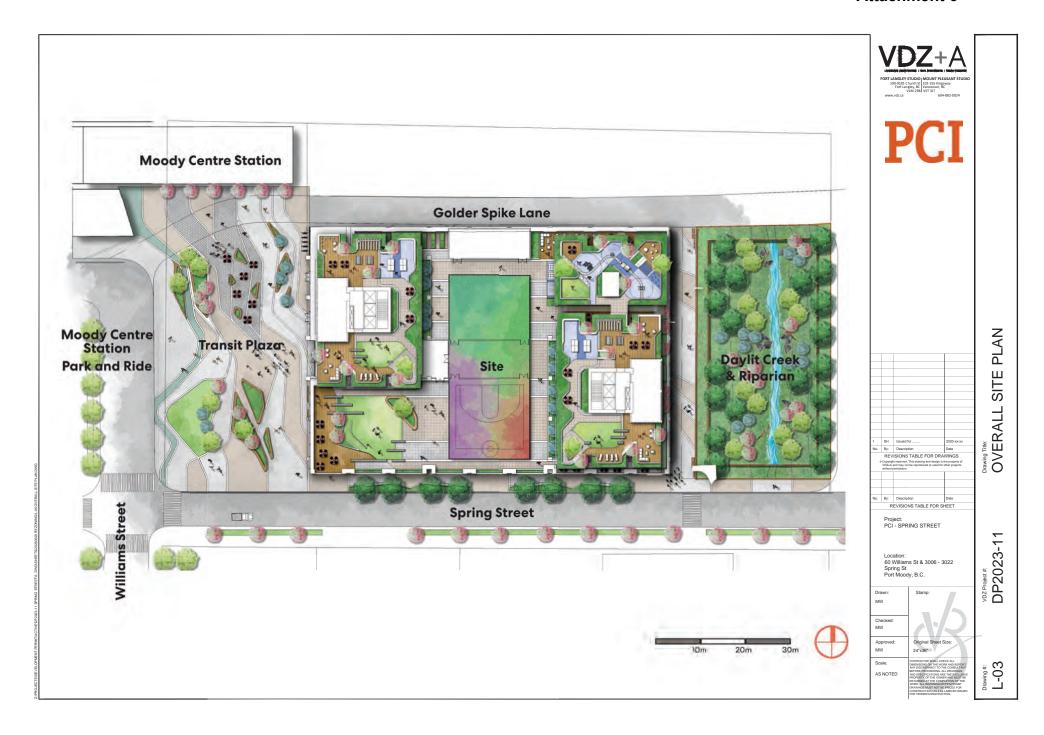

CONTEXT

SITE

VDZ Project#:
DP2023-11

Drawing #: L-01

















SECTION ∞ Drawing Title:
PRECEDENT { REVISIONS TABLE FOR SHEET Project: PCI - SPRING STREET VDZ Project #:
DP2023-11 Location: 60 Williams St & 3006 - 3022 Spring St Port Moody, B.C. Checked: MW Approved: Drawing #: L-08 NTS











Lounge Area



Public Outdoor Space





Playground



Wood Deck



Planting Design

| VDZ                                                                              | <b>Z</b> +A                                                           |
|----------------------------------------------------------------------------------|-----------------------------------------------------------------------|
| FORT LANGLEY STUDIO I<br>100-9181 Church St 1<br>Fort Langley, BC 1<br>V1M 2R8 1 | MOUNT PLEASANT STUDIO<br>.02-355 Kingsway<br>/ancouver, BC<br>/ST 3J