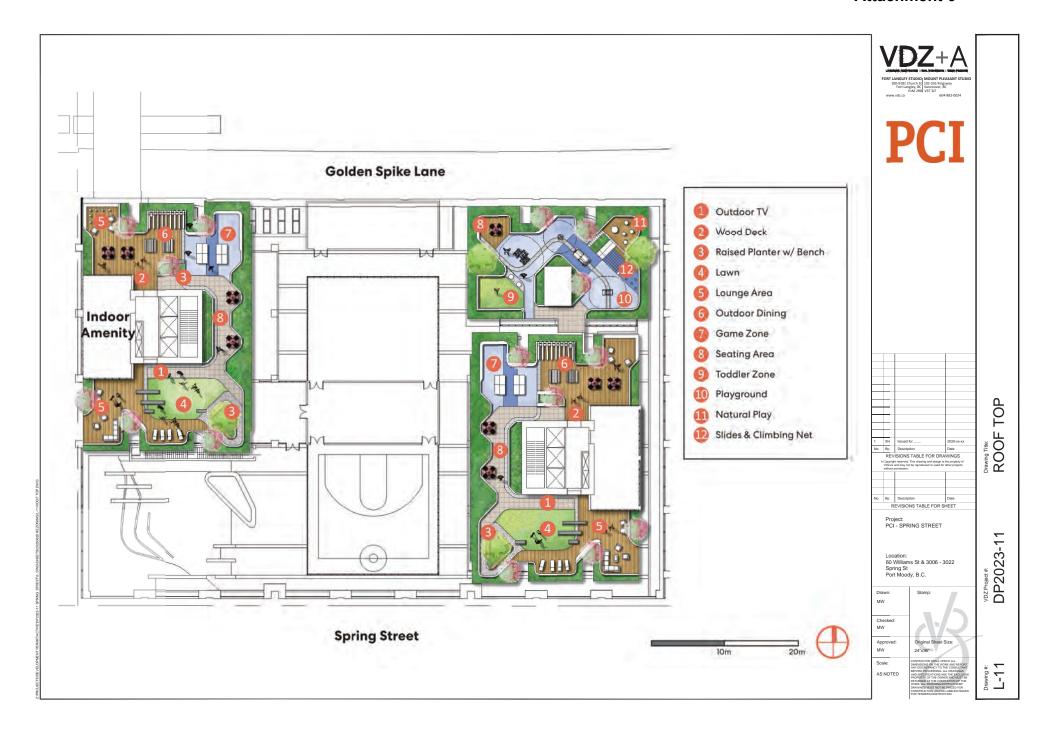

Lounge Area

Public Outdoor Space

Playground

Wood Deck

Planting Design

| VDZ                                                                              | <b>Z</b> +A                                                           |
|----------------------------------------------------------------------------------|-----------------------------------------------------------------------|
| FORT LANGLEY STUDIO I<br>100-9181 Church St 1<br>Fort Langley, BC 1<br>V1M 2R8 1 | MOUNT PLEASANT STUDIO<br>.02-355 Kingsway<br>/ancouver, BC<br>/ST 3J7 |
| www.vdz.ca                                                                       | 604-882-0024                                                          |
| P                                                                                | CI                                                                    |