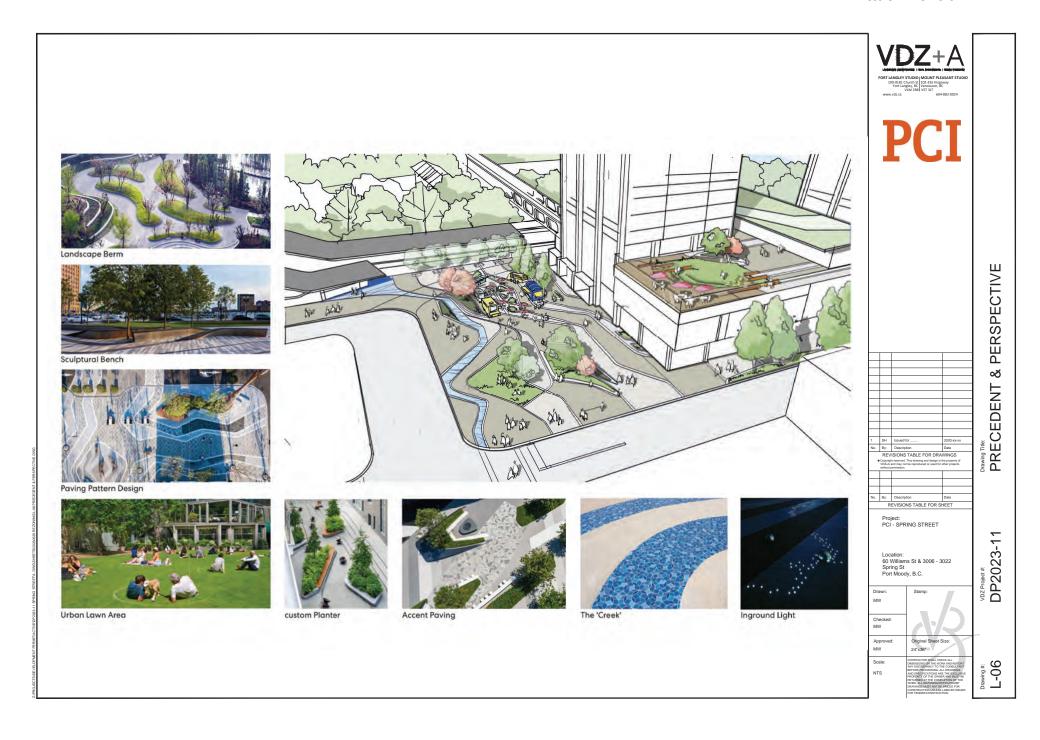

Lounge Area

Public Outdoor Space

Playground

Wood Deck

Planting Design

| VDZ                                                                              | <b>Z</b> +A                                                           |
|----------------------------------------------------------------------------------|-----------------------------------------------------------------------|
| FORT LANGLEY STUDIO I<br>100-9181 Church St 1<br>Fort Langley, BC 1<br>V1M 2R8 1 | MOUNT PLEASANT STUDIO<br>.02-355 Kingsway<br>/ancouver, BC<br>/ST 3J7 |
| www.vdz.ca                                                                       | 604-882-0024                                                          |
| P                                                                                | CI                                                                    |

Location: 60 Williams St & 3006 - 3022 Spring St Port Moody, B.C.

VDZ Project #:
DP2023-11

**PERSPECTIVE** 

∞ŏ

Drawing Title:
PRECEDENT