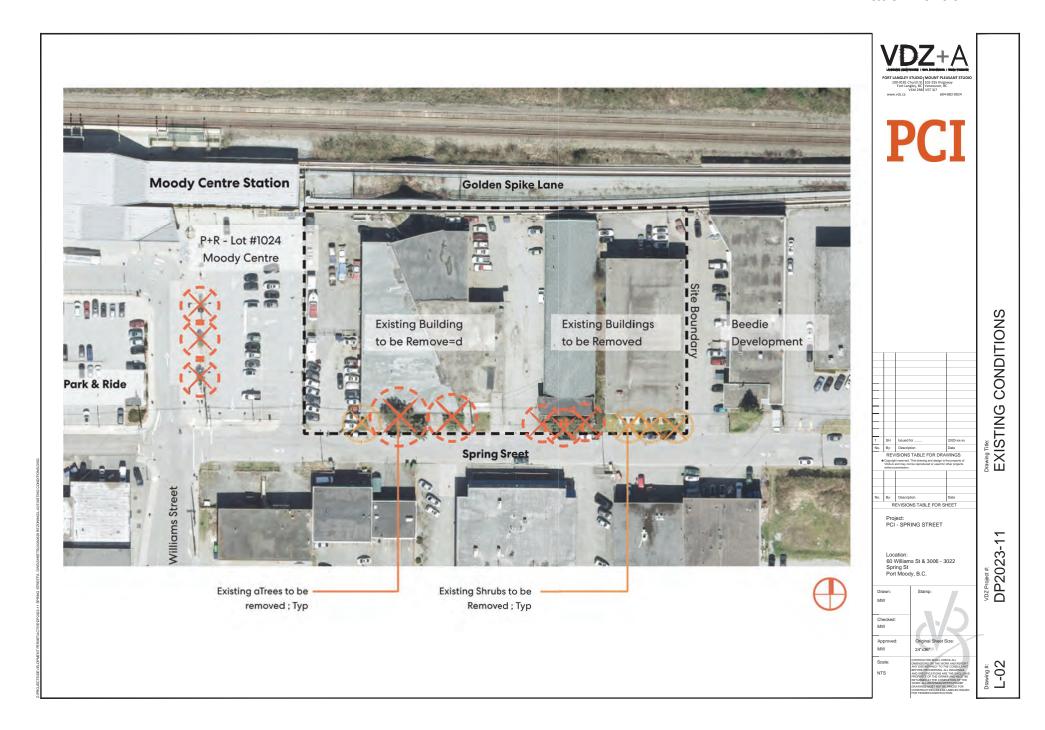

CONTEXT

SITE

VDZ Project#:
DP2023-11

Drawing #: L-01

















SECTION ∞ Drawing Title:
PRECEDENT { REVISIONS TABLE FOR SHEET Project: PCI - SPRING STREET VDZ Project #:
DP2023-11 Location: 60 Williams St & 3006 - 3022 Spring St Port Moody, B.C. Checked: MW Approved: Drawing #: L-08 NTS











Lounge Area



Public Outdoor Space





Playground



Wood Deck



Planting Design

| VDZ                                                                              | <b>Z</b> +A                                                           |
|----------------------------------------------------------------------------------|-----------------------------------------------------------------------|
| FORT LANGLEY STUDIO I<br>100-9181 Church St 1<br>Fort Langley, BC 1<br>V1M 2R8 1 | MOUNT PLEASANT STUDIO<br>.02-355 Kingsway<br>/ancouver, BC<br>/ST