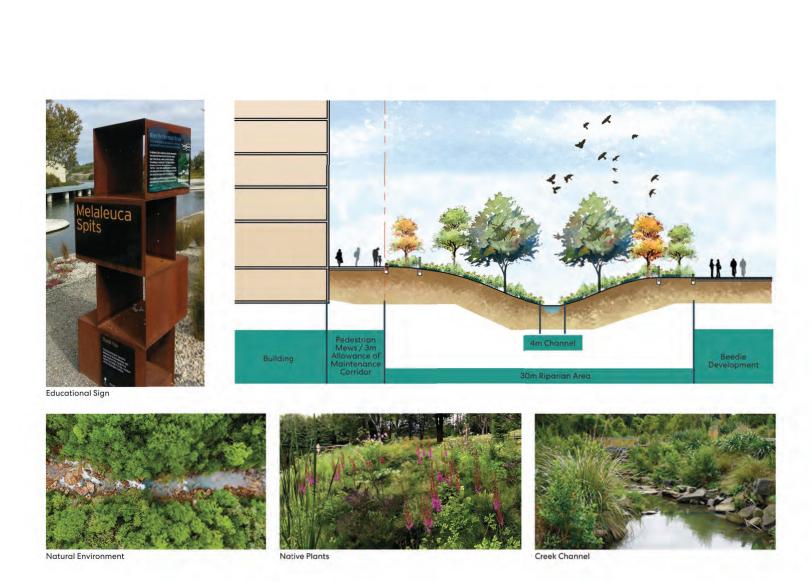

CONTEXT

SITE

VDZ Project#:
DP2023-11

Drawing #: L-01

SECTION ∞ Drawing Title:
PRECEDENT { REVISIONS TABLE FOR SHEET Project: PCI - SPRING STREET VDZ Project #:
DP2023-11 Location: 60 Williams St & 3006 - 3022 Spring St Port Moody, B.C. Checked: MW Approved: Drawing #: L-08 NTS