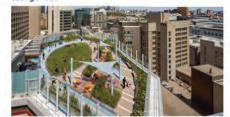

Lounge Area

Public Outdoor Space

Playground

Wood Deck

Planting Design

| VDZ                                                                              | <b>Z</b> +A                                                           |
|----------------------------------------------------------------------------------|-----------------------------------------------------------------------|
| FORT LANGLEY STUDIO I<br>100-9181 Church St 1<br>Fort Langley, BC 1<br>V1M 2R8 1 | MOUNT PLEASANT STUDIO<br>.02-355 Kingsway<br>/ancouver, BC<br>/ST 3J7 |
| www.vdz.ca                                                                       | 604-882-0024                                                          |
| P                                                                                | CI                                                                    |

Location: 60 Williams St & 3006 - 3022 Spring St Port Moody, B.C.

VDZ Project #:
DP2023-11

**PERSPECTIVE** 

∞ŏ

Drawing Title:
PRECEDENT