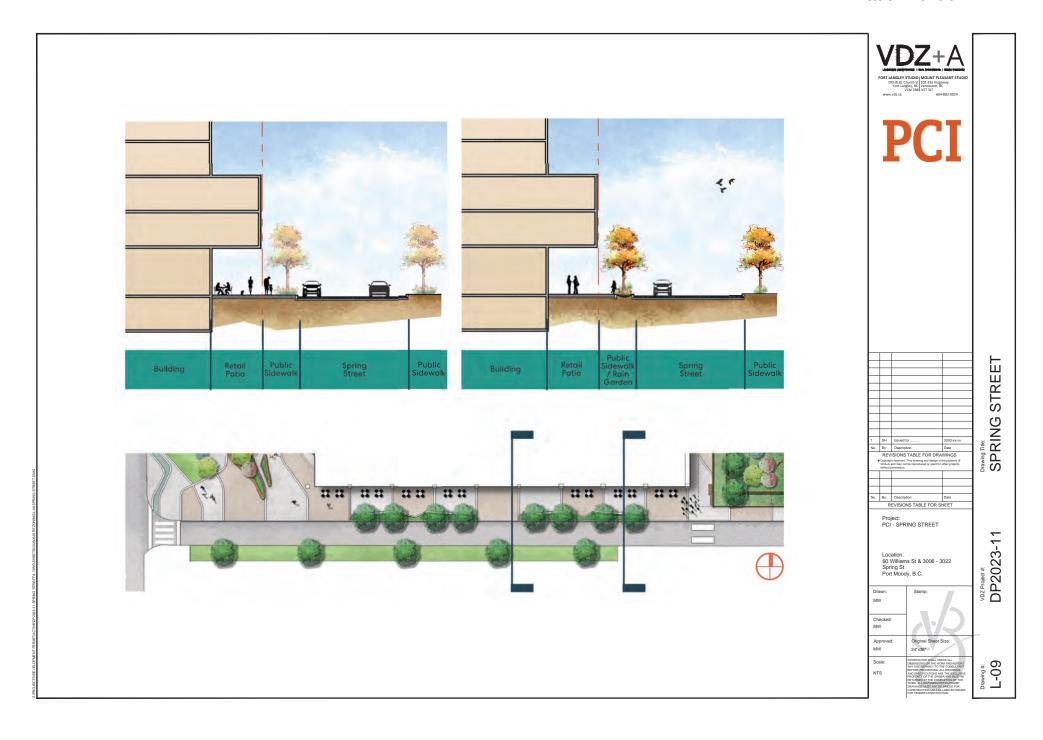

CONTEXT

SITE

VDZ Project#:
DP2023-11

Drawing #: L-01

















SECTION ∞ Drawing Title:
PRECEDENT { REVISIONS TABLE FOR SHEET Project: PCI - SPRING STREET VDZ Project #:
DP2023-11 Location: 60 Williams St & 3006 - 3022 Spring St Port Moody, B.C. Checked: MW Approved: Drawing #: L-08 NTS











Lounge Area



Public Outdoor Space





Playground



Wood Deck



Planting Design

| VDZ                                                                              | <b>Z</b> +A                                                           |
|----------------------------------------------------------------------------------|-----------------------------------------------------------------------|
| FORT LANGLEY STUDIO I<br>100-9181 Church St 1<br>Fort Langley, BC 1<br>V1M 2R8 1 | MOUNT PLEASANT STUDIO<br>.02-355 Kingsway<br>/ancouver, BC<br>/ST 3J7 |
| www.vdz.ca                                                                       | 604-882-0024                                                          |
| P