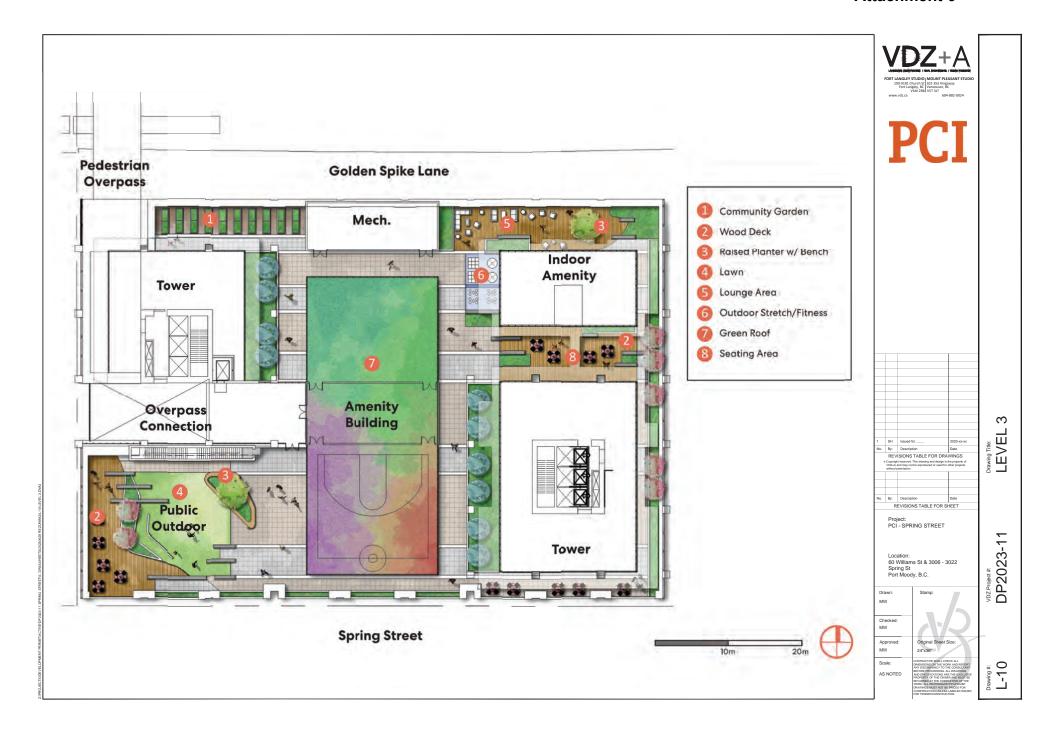

Lounge Area

Public Outdoor Space

Playground

Wood Deck

Planting Design

| VDZ                                                                              | <b>Z</b> +A                                                           |
|----------------------------------------------------------------------------------|-----------------------------------------------------------------------|
| FORT LANGLEY STUDIO I<br>100-9181 Church St 1<br>Fort Langley, BC 1<br>V1M 2R8 1 | MOUNT PLEASANT STUDIO<br>.02-355 Kingsway<br>/ancouver, BC<br>/ST 3J7 |
| www.vdz.ca                                                                       | 604-882-0024                                                          |
| P                                                                                | CI                                                                    |