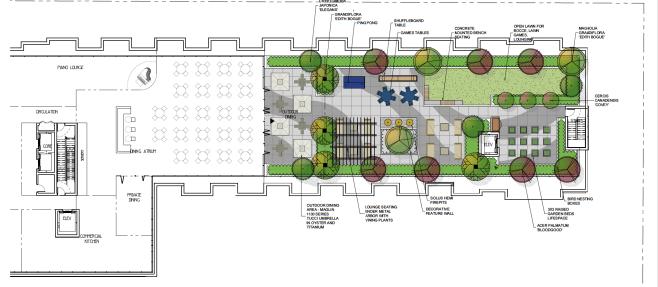

SEAL:

RAISED GARDEN PLANTERS

OUTDOOR SEATING TABLES

NOTES: "PLATT SIZES IN THIS LIST ARE SPECIFIED ACCORDING TO THE BIC LANGSCAPE STANDARD AND CAMADIAN LANGSCAPE STANDARD LATEST EDITION.

CERCURATORISE FOR DEFENDENCE AND ADMINISTRATIVE AND ADMINISTRATIVE AND ADMINISTRATIVE AND ADMINISTRATIVE AND ADMINISTRATIVE ADMINISTRATIVE AND ADMINISTRATIVE ADMINISTRATI