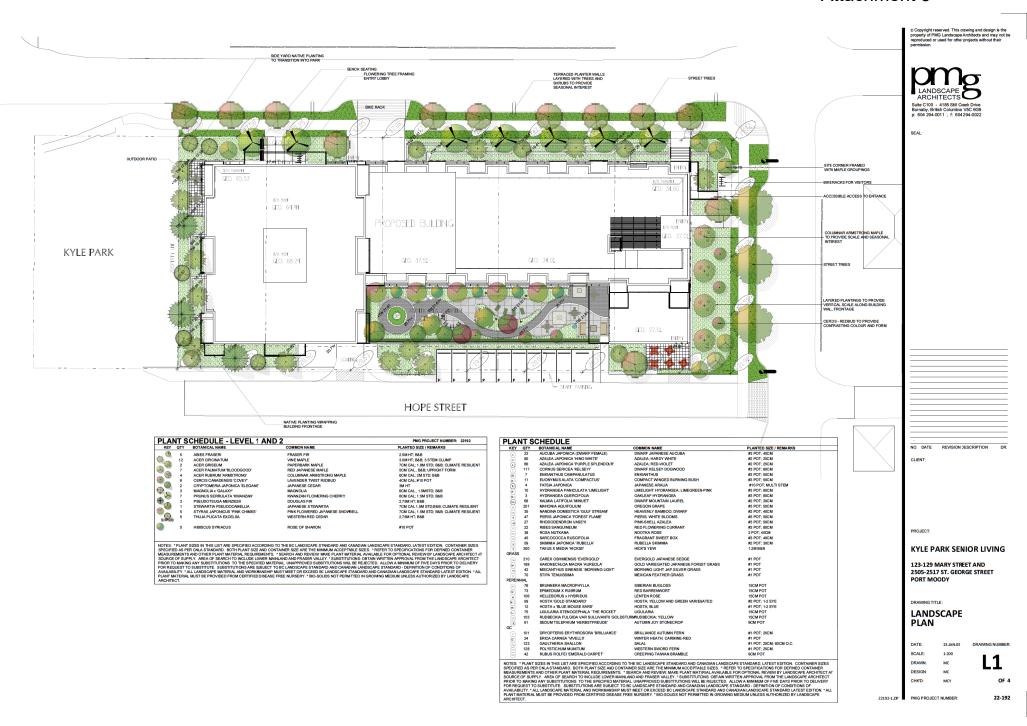

© Copyright reserved. This crawing and design is the property of PMG Landscape Architects and may not be reproduced or used for other projects without their

SEAL!

D. DATE REVISION DESCRIPTION DR

PROJECT:

#### KYLE PARK SENIOR LIVING

123-129 MARY STREET AND 2505-2517 ST. GEORGE STREET PORT MOODY

DRAWING TITI

#### LANDSCAPE PLAN LV2

 DATE:
 23JAN.05
 DRAWN

 SCALE:
 1:150
 DRAWN:

 DRAWN:
 MC
 DESIGN:
 MC

 CHKD:
 MCY
 MCY

© Copyright reserved. This crawing and design is the property of PMG Landscape Architects and may not be reproduced or used for other projects without their

SEAL:

RAISED GARDEN PLANTERS

OUTDOOR SEATING TABLES

NOTES: "PLATT SIZES IN THIS LIST ARE SPECIFIED ACCORDING TO THE BIC LANGSCAPE STANDARD AND CAMADIAN LANGSCAPE STANDARD LATEST EDITION.

CERCURATORISE FOR DEFENDENCE AND ADMINISTRATIVE AND ADMINISTRATIVE AND ADMINISTRATIVE AND ADMINISTRATIVE AND ADMINISTRATIVE ADMINISTRATIVE AND ADMINISTRATIVE ADMINISTRATI

**KYLE PARK SENIOR LIVING** 

123-129 MARY STREET AND 2505-2517 ST. GEORGE STREET

PORT MOODY

#### LANDSCAPE PLAN LV6

| 23.JAN.05 | DRAWING NUMBE |
|-----------|---------------|
| 1:150     |               |
| MC        | L3            |
| MC        |               |
| MCY       | OF            |
|           |               |

22-192

DESIGN:

22-192