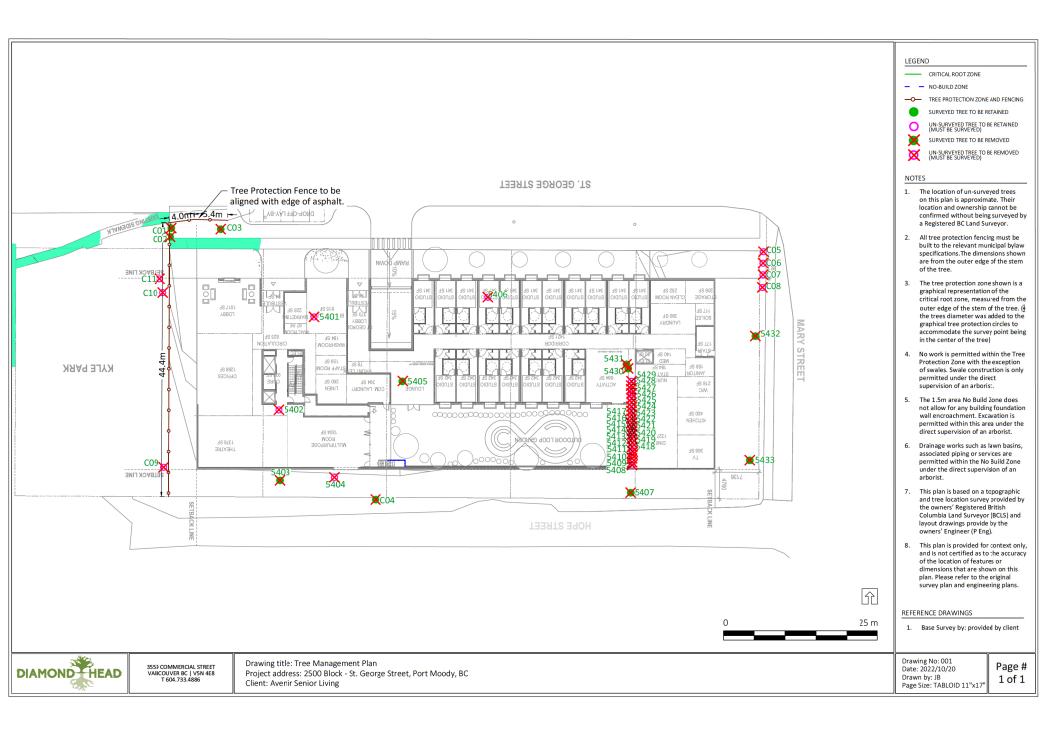

e reproduced or used for other projects without their



SEAL:



RAISED GARDEN PLANTERS













OUTDOOR SEATING TABLES



NOTES: "PLATT SIZES IN THIS LIST ARE SPECIFIED ACCORDING TO THE BIC LANGSCAPE STANDARD AND CAMADIAN LANGSCAPE STANDARD LATEST EDITION.

CERCURATORISE FOR DEFENDENCE AND ADMINISTRATIVE AND ADMINISTRATIVE AND ADMINISTRATIVE AND ADMINISTRATIVE AND ADMINISTRATIVE ADMINISTRATIVE AND ADMINISTRATIVE ADMINISTRATI



**KYLE PARK SENIOR LIVING** 

123-129 MARY STREET AND 2505-2517 ST. GEORGE STREET

PORT MOODY

#### LANDSCAPE PLAN LV6

| 23.JAN.05 | DRAWING NUMBE |
|-----------|---------------|
| 1:150     |               |
| MC        | L3            |
| MC        |               |
| MCY       | OF            |
|           |               |

22-192







DESIGN:

22-192