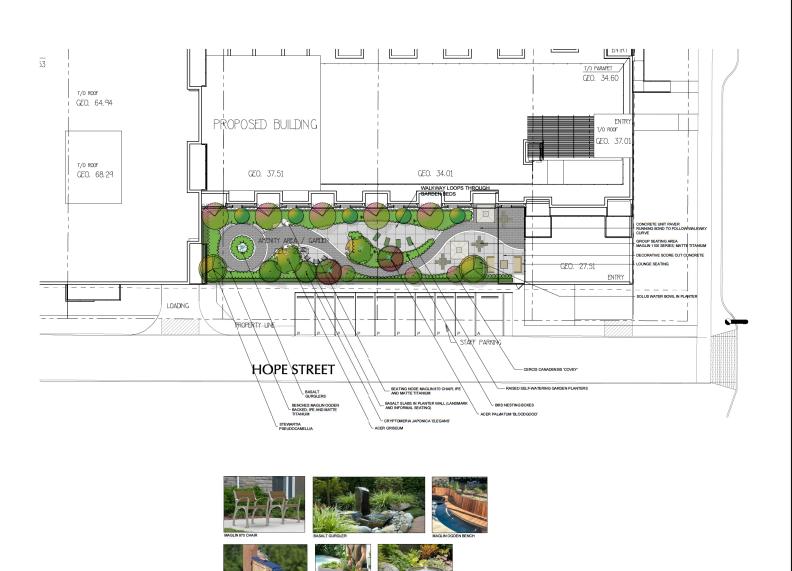

SEAL:

RAISED GARDEN PLANTERS

OUTDOOR SEATING TABLES

NOTES: "PLATT SIZES IN THIS LIST ARE SPECIFIED ACCORDING TO THE BIC LANGSCAPE STANDARD AND CAMADIAN LANGSCAPE STANDARD LATEST EDITION.

CERCURATORISE FOR DEFENDENCE AND ADMINISTRATIVE AND ADMINISTRATIVE AND ADMINISTRATIVE AND ADMINISTRATIVE AND ADMINISTRATIVE ADMINISTRATIVE AND ADMINISTRATIVE ADMINISTRATI