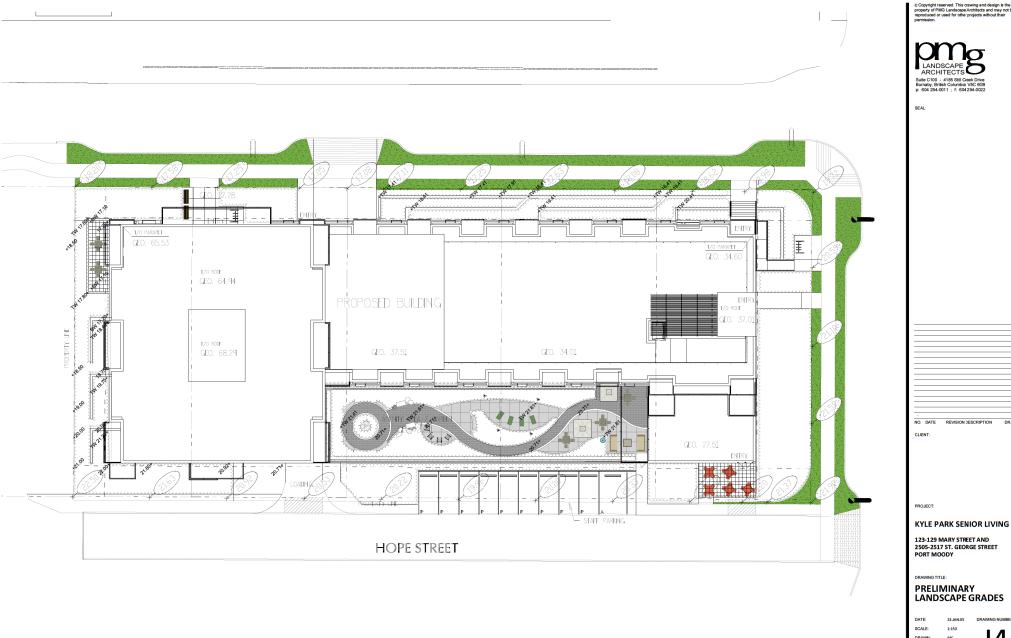

© Copyright reserved. This crawing and design is the property of PMG Landscape Architects and may not be reproduced or used for other projects without their

SEAL!

D. DATE REVISION DESCRIPTION DR

PROJECT:

#### KYLE PARK SENIOR LIVING

123-129 MARY STREET AND 2505-2517 ST. GEORGE STREET PORT MOODY

DRAWING TITI

#### LANDSCAPE PLAN LV2

 DATE:
 23JAN.05
 DRAWN

 SCALE:
 1:150
 DRAWN:

 DRAWN:
 MC
 DESIGN:
 MC

 CHKD:
 MCY
 MCY

© Copyright reserved. This crawing and design is the property of PMG Landscape Architects and may not be reproduced or used for other projects without their