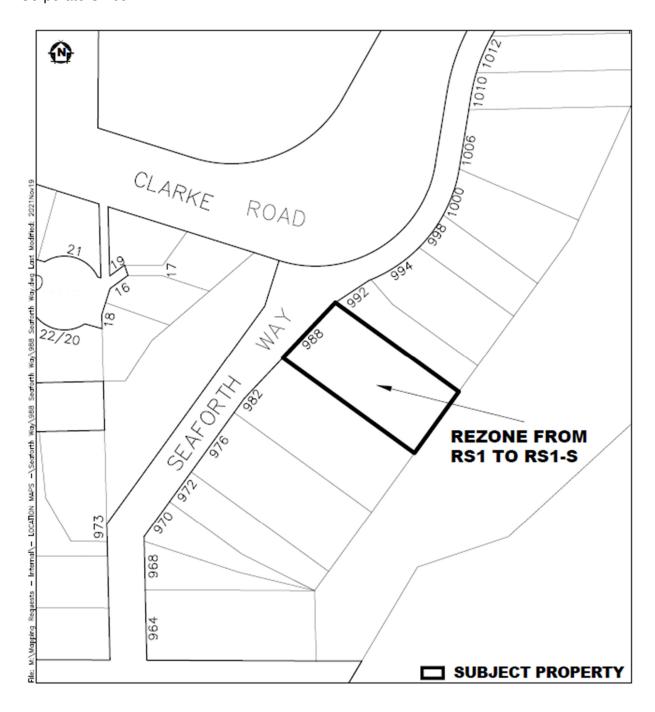

#### 2. Amendments

2.1 City of Port Moody Zoning Bylaw, 2018, No. 2937 is amended by rezoning the following land from Single Detached Residential Zone (RS1) to Single Detached Residential – Small Lot Zone (RS1-S):

Lot 28, Plan NWP24187, District Lot 377, New West District

PID: 002-212-358

as shown on the map in Schedule A of this Bylaw.

## Schedule A – Location Map

This is a certified true copy of the map referred to in section 2 of City of Port Moody Zoning Bylaw, 2018, No. 2937, Amendment Bylaw No. 73, 2022, No. 3386 (988 Seaforth Way) (RS1-S).