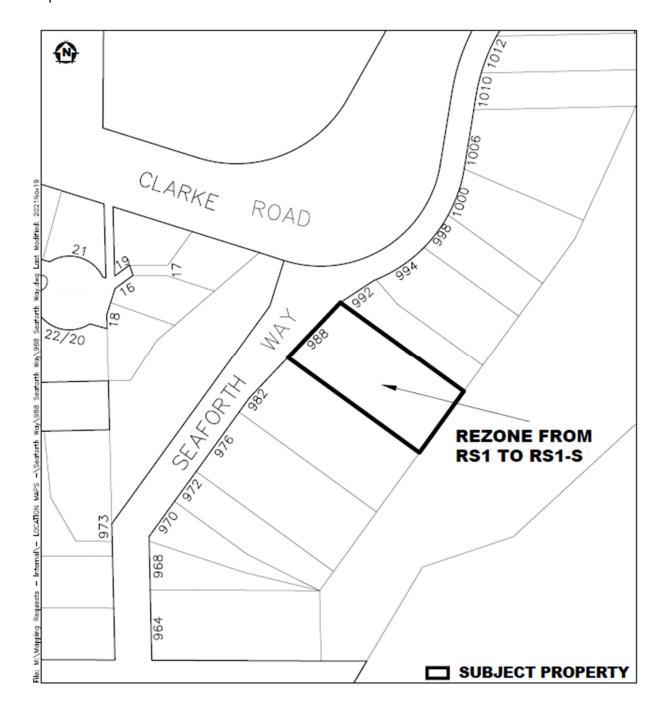

Lot 28, Plan NWP24187, District Lot 377, New West District

PID: 002-212-358

as shown on the map in Schedule A of this Bylaw.

#### 3. Attachments and Schedules

- 3.1 The following schedule is attached to and forms part of this Bylaw:
  - Schedule A Location Map.

## Schedule A – Location Map

This is a certified true copy of the map referred to in section 2 of City of Port Moody Zoning Bylaw, 2018, No. 2937, Amendment Bylaw No. 73, 2022, No. 3386 (988 Seaforth Way) (RS1-S).