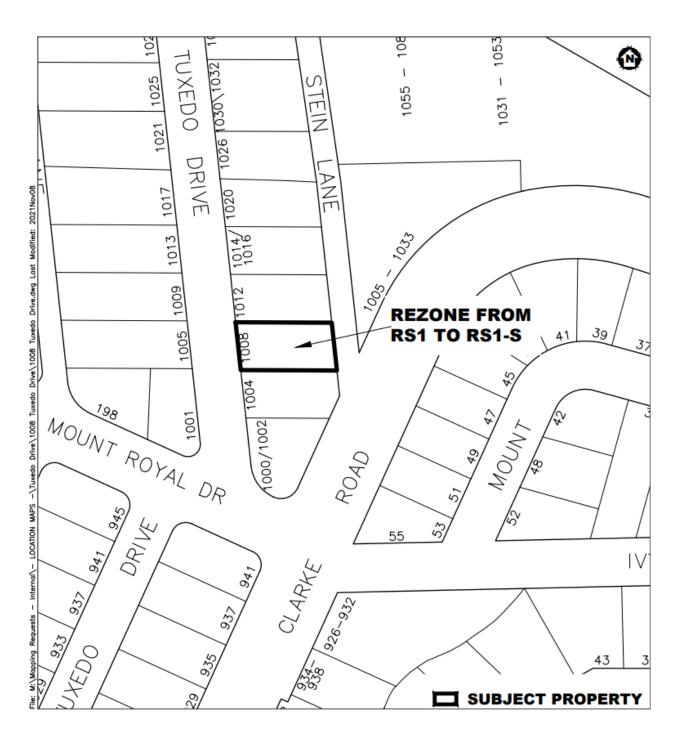

#### 2. Amendments

2.1 City of Port Moody Zoning Bylaw, 2018, No. 2937 is amended by rezoning the following land from Single Detached Residential Zone (RS1) to Single Detached Residential – Small Lot Zoning (RS1-S):

Lot 69, District Lot 377, Group 1, New Westminster District Plan 11381

PID: 001-634-003

as shown on the map in Schedule A of this Bylaw.

#### 3. Attachments and Schedules

- 3.1 The following schedules are attached to and form part of this Bylaw:
  - Schedule A Location Map.

## Schedule A – Location Map

This is a certified true copy of the map referred to in section 2 of City of Port Moody Zoning Bylaw, 2018, No. 2937, Amendment Bylaw No. 76, 2022, No. 3388 (1008 Tuxedo Drive) (RS1-S).