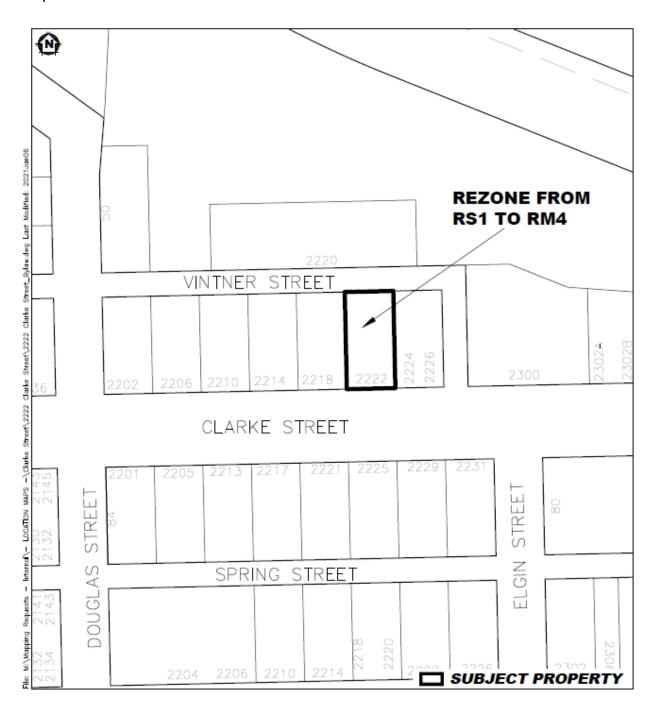

## Bylaw No. 3350

A Bylaw to amend City of Port Moody Zoning Bylaw, 2018, No. 2937 to rezone the property at 2222 Clarke Street from Single Detached Residential (RS1) to Medium Density Townhouse Residential (RM4).

#### 2. Amendments

2.1 City of Port Moody Zoning Bylaw, 2018, No. 2937 is amended by rezoning the following lands from Single Detached Residential (RS1) to Medium Density Townhouse Residential (RM4).

Lot 40 Block 2 District Lot 202 Group 1 New Westminster District Plan 55

PID: 011-458-526

as shown on the map in Schedule A of this Bylaw.

## Schedule A – Location Map

This is a certified true copy of the map referred to in section 2 of City of Port Moody Zoning Bylaw, 2018, No. 2937, Amendment Bylaw No. 67, 2022, No. 3350 (2222 Clarke Street) (RM4).