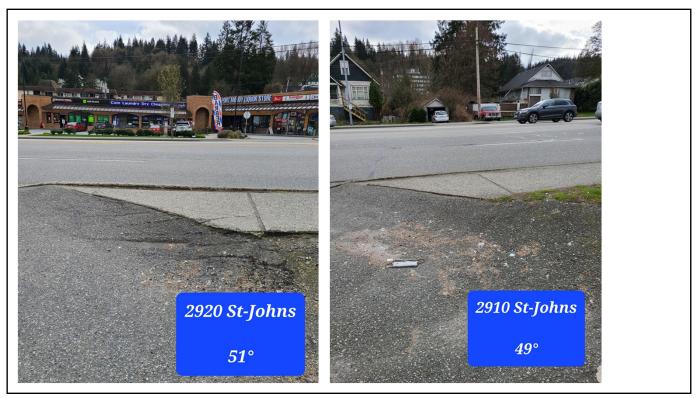

Ramp slope - 10% to 8.3%

Grade change - not to exceed 13mm or 0.5 inch

Flared side slope - maximum 8.3%

Should include Tactile walking surface indicator