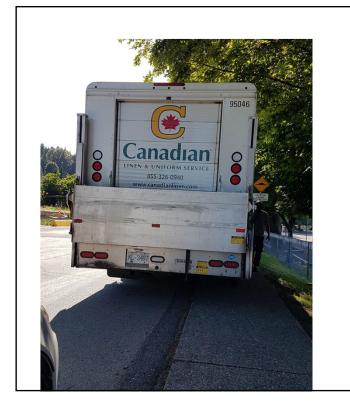

#### St-Johns & Buller SW

Inaccessible pedestrian crossing button





# Example of crosswalk without level change...



- ➢ No level change
- Tactile surface
- Island on either side of flat transition for traffic safety.

### **Obstructions on sidewalks**









#### What's wrong:

- New sidewalk in the last year. Does not meet the width guideline.
- Plus, cars constantly parked on sidewalk.





#### What's wrong:

- ➢ FIXED Thank you!
- ➤ Uneven slope
- ≻ Holes
- Cracks that are wider than guideline.





#### What's wrong:

 Post at the landing past the ramp.



#### What's wrong:

Garbage bins obstructing the sidewalk weekly, forcing us to use the road. Increased risk of accidents.





























#### What's wrong:

Electric wire crossing the sidewalk to cars.







## NEW & NEW ISH SIDEWALK...

















#### What's wrong:

- ➤ The cut is at an angle
- $\succ$  The slope is at an angle
- Corner of Moody and Clark



#### The Moody on St-Johns