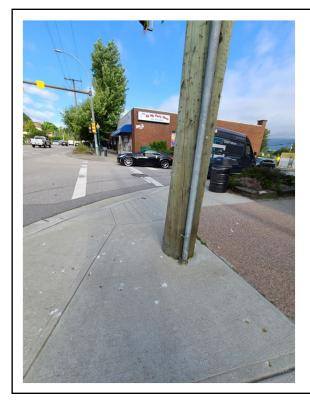

#### What's wrong:

- ➤ The cut is at an angle
- $\succ$  The slope is at an angle
- Corner of Moody and Clark