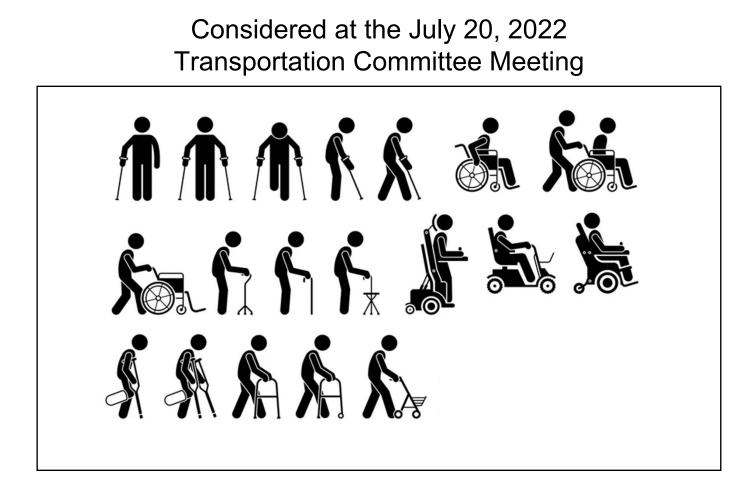

## What does

## accessibility

look like...

Cane

Cane

#### Blind

Wheelchair

#### Walker

Walker / Walking stick

Walker / Walking stick

**Scooter** 

What they are suppose to look like...

Sidewalk width - minimum 1 500mm or 60 inches

Sidewalk width with passing area (ie door to building entrance) - 1800mm square or 71 inches