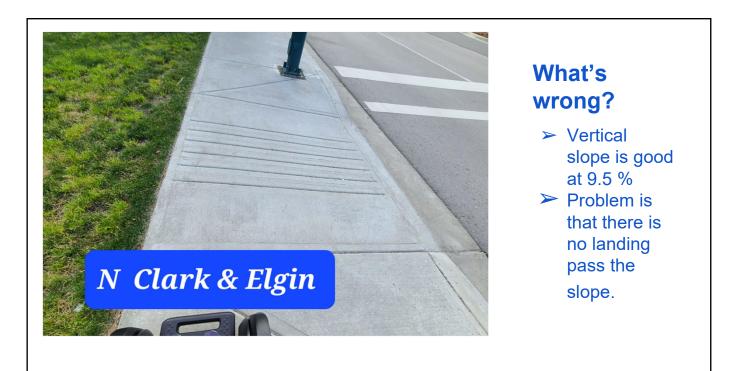

#### SIDEWALK RAMP

How it is...

#### What's wrong:

- ➤ The slope is too steep
- North East corner of Murray and loco
- Same at the corner of loco and Barnet.
- The pedestrian access button not accessible.