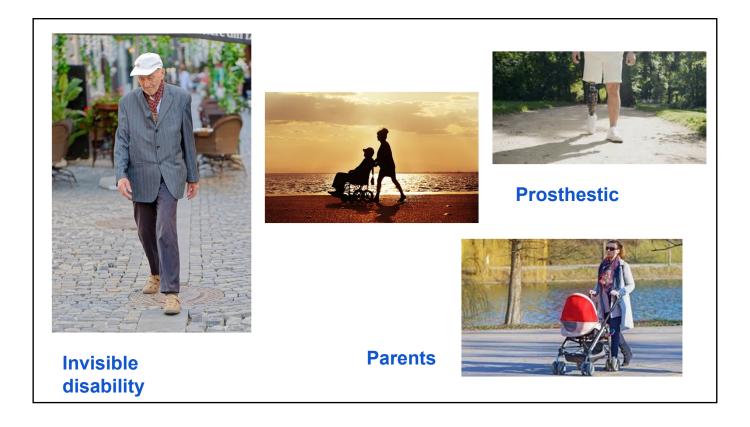

## What does

## accessibility

look like...

Cane

Cane

#### Blind

Wheelchair

#### Walker

Walker / Walking stick

Walker / Walking stick

**Scooter** 

What they are suppose to look like...

Sidewalk width - minimum 1 500mm or 60 inches

Sidewalk width with passing area (ie door to building entrance) - 1800mm square or 71 inches