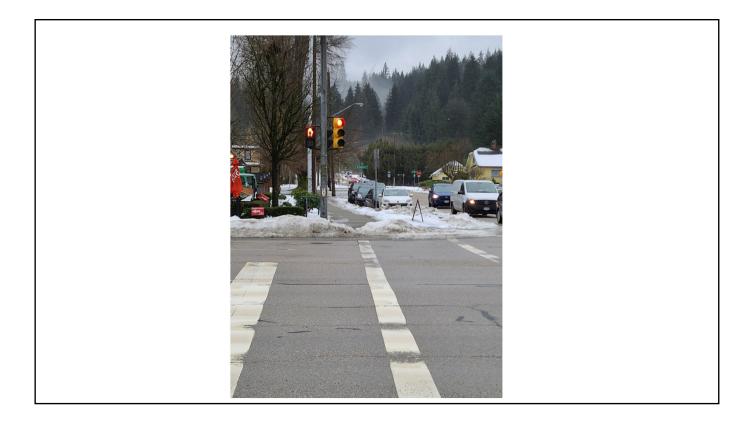

#### What's wrong:

- ➤ The slope is too steep
- North East corner of Murray and loco
- Same at the corner of loco and Barnet.
- The pedestrian access button not accessible.