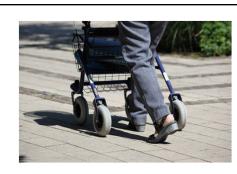

#### Walker

Walker / Walking stick

Walker / Walking stick

**Scooter** 

What they are suppose to look like...

Sidewalk width - minimum 1 500mm or 60 inches

Sidewalk width with passing area (ie door to building entrance) - 1800mm square or 71 inches