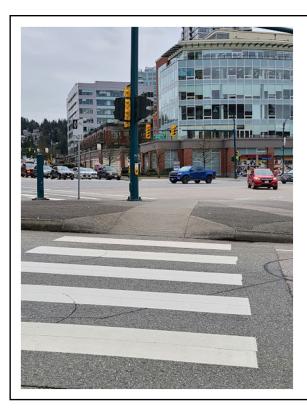

# Example of crosswalk without level change...

- ➢ No level change
- Tactile surface
- Island on either side of flat transition for traffic safety.