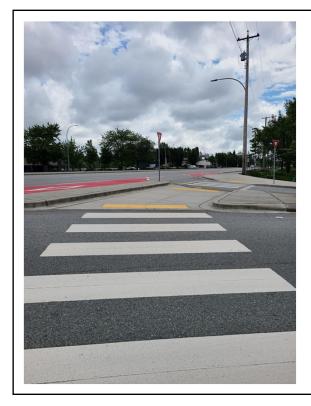

# Example of crosswalk without level change...

- ➢ No level change
- Tactile surface
- Island on either side of flat transition for traffic safety.