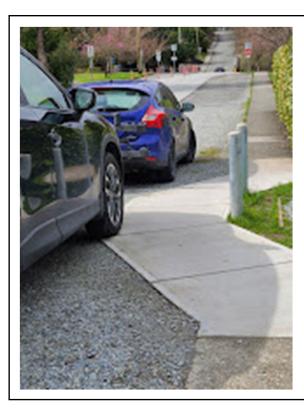

#### What's wrong:

- New sidewalk in the last year. Does not meet the width guideline.
- Plus, cars constantly parked on sidewalk.