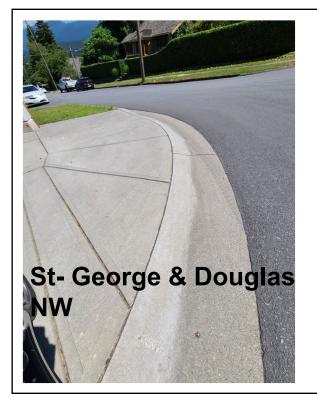

#### SIDEWALK RAMP

How it is...

#### What's wrong:

- ➤ The cut is at an angle
- ➤ The slope 31 degree
- ➤ Uneven slope