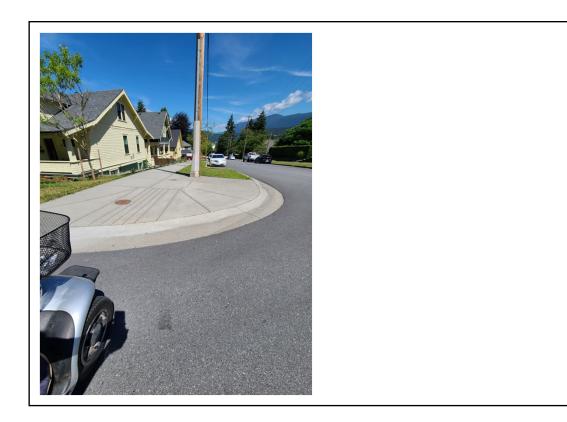

# Example of crosswalk without level change...

- ➢ No level change
- Tactile surface
- Island on either side of flat transition for traffic safety.