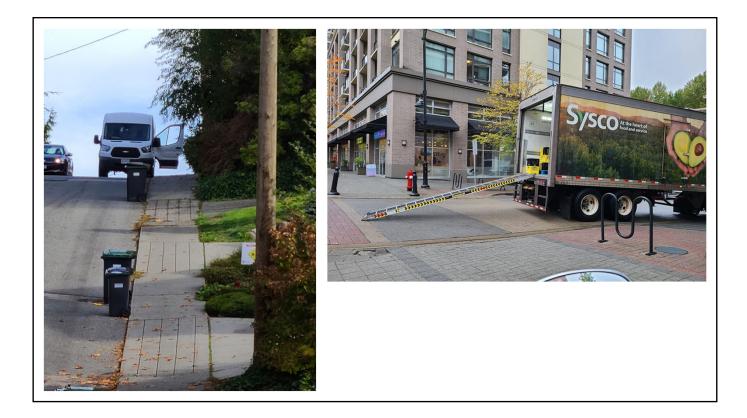

#### What's wrong:

Garbage bins obstructing the sidewalk weekly, forcing us to use the road. Increased risk of accidents.