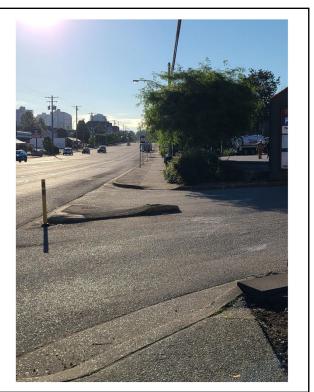

#### What's wrong:

- ➤ The cut is at an angle
- $\succ$  The slope is at an angle
- Corner of Moody and Clark