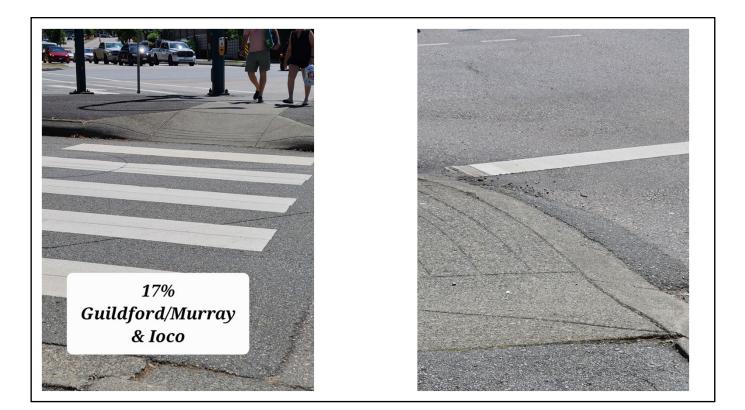

#### What's wrong:

- Crosswalk is not in line with the ramp.
- ➢ Pedestrian button is far away.
- East North corner of Moray and St-Johns
- Confuses drivers