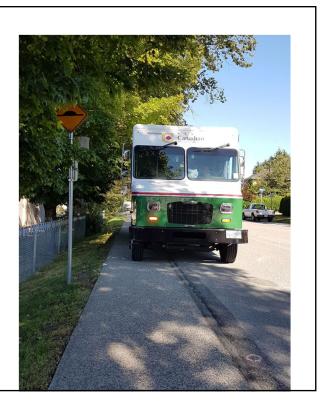

#### St-Johns & Buller SW

Inaccessible pedestrian crossing button





# Example of crosswalk without level change...



- ➢ No level change
- Tactile surface
- Island on either side of flat transition for traffic safety.

### **Obstructions on sidewalks**









#### What's wrong:

- New sidewalk in the last year. Does not meet the width guideline.
- Plus, cars constantly parked on sidewalk.





#### What's wrong:

- ➢ FIXED Thank you!
- ➤ Uneven slope
- ≻ Holes
- Cracks that are wider than guideline.





#### What's wrong:

 Post at the landing past the ramp.



#### What's wrong:

Garbage bins obstructing the sidewalk weekly, forcing us to use the road. Increased risk of accidents.





























#### What's wrong:

Electric wire crossing the sidewalk to cars.







## NEW & NEW ISH SIDEWALK...

















#### What's wrong:

- ➤ The cut is at an angle
- $\succ$  The slope is at an angle
- Corner of Moody and Clark



#### The Moody on St-Johns