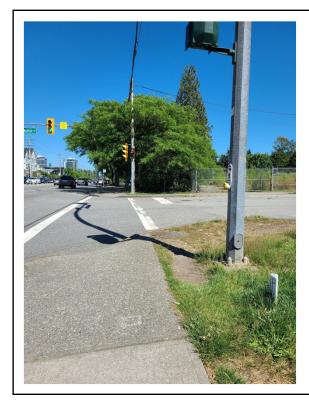

#### What's wrong:

- ➤ The slope is too steep
- North East corner of Murray and loco
- Same at the corner of loco and Barnet.
- The pedestrian access button not accessible.