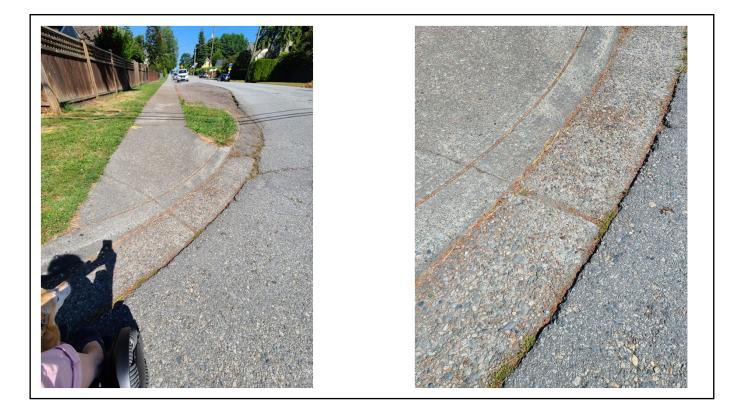

#### What's wrong:

- ➤ The cut is at an angle
- $\succ$  The slope is at an angle
- Corner of Moody and Clark