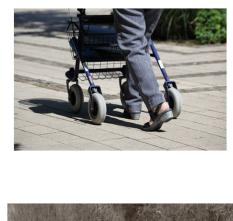

#### Walker

Walker / Walking stick

Walker / Walking stick

**Scooter** 

What they are suppose to look like...

Sidewalk width - minimum 1 500mm or 60 inches

Sidewalk width with passing area (ie door to building entrance) - 1800mm square or 71 inches