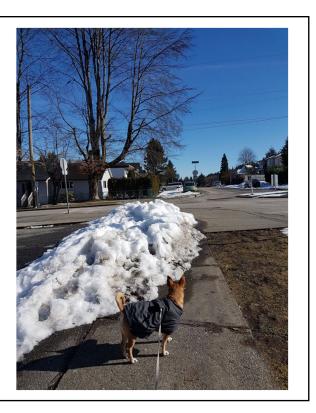

cross St-Johns street North/West to South/West



































#### St-Johns & Buller SW

Inaccessible pedestrian crossing button





# Example of crosswalk without level change...



- ➢ No level change
- Tactile surface
- Island on either side of flat transition for traffic safety.

### **Obstructions on sidewalks**









#### What's wrong:

- New sidewalk in the last year. Does not meet the width guideline.
- Plus, cars constantly parked on sidewalk.





#### What's wrong:

- ➢ FIXED Thank you!
- ➤ Uneven slope
- ≻ Holes
- Cracks that are wider than guideline.





#### What's wrong:

 Post at the landing past the ramp.



#### What's wrong:

Garbage bins obstructing the sidewalk weekly, forcing us to use the road. Increased risk of accidents.





























#### What's wrong:

Electric wire crossing the sidewalk to cars.







## NEW & NEW ISH SIDEWALK...

















#### What's wrong:

- ➤ The cut is at an angle
- $\succ$  The slope is at an angle
- Corner of Moody and Clark



#### The Moody on St-Johns