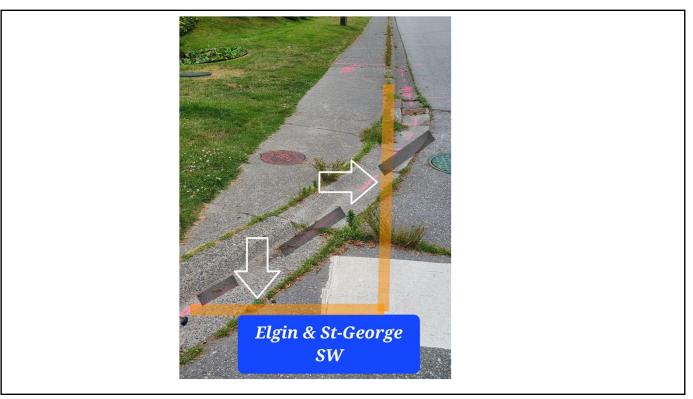

### **Obstructions on sidewalks**

#### What's wrong:

- New sidewalk in the last year. Does not meet the width guideline.
- Plus, cars constantly parked on sidewalk.