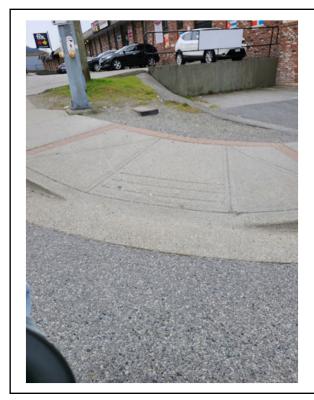

#### What's wrong:

- ➤ The cut is at an angle
- ➤ The slope 31 degree
- ➤ Uneven slope