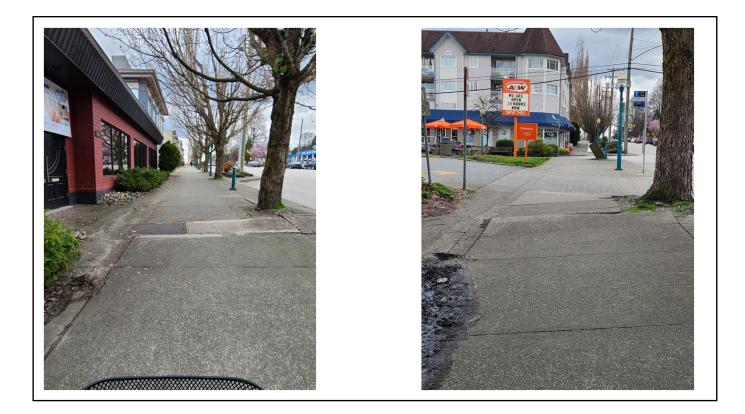

## ACCESSIBILITY

## PORT MOODY

## What does

## accessibility

look like...









Cane













Cane

#### Blind





Wheelchair









#### Walker







Walker / Walking stick







Walker / Walking stick



**Scooter** 

















What they are suppose to look like...



Sidewalk width - minimum 1 500mm or 60 inches

Sidewalk width with passing area (ie door to building entrance) - 1800mm square or 71 inches

Ramp slope - 10% to 8.3%

Grade change - not to exceed 13mm or 0.5 inch

Flared side slope - maximum 8.3%

Should include Tactile walking surface indicator

#### SIDEWALK RAMP

How it is...



#### What's wrong:

- ➤ The cut is at an angle
- ➤ The slope 31 degree
- ➤ Uneven slope















#### What's wrong:

- ➤ The slope is too steep
- North East corner of Murray and loco
- Same at the corner of loco and Barnet.
- The pedestrian access button not accessible.



#### What's wrong:

- At first glance this ramp looks good, but...
- The slope takes the whole width of the sidewalk. There needs to be a flat section to be able to turn onto the sidewalk safely.
- Inaccessible crosswalk button
- ➤ Going in towards traffic.
- West North corner of William and St-Johns.



#### What's wrong:

- ➤ Hope it's obvious!
- East North corner of Moray and St-Johns



#### What's wrong:

- Crosswalk is not in line with the ramp.
- ➢ Pedestrian button is far away.
- East North corner of Moray and St-Johns
- Confuses drivers



#### What's wrong:

No ramp to cross St-Johns street North/Wes