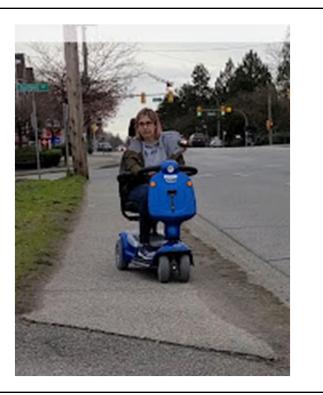

#### Walker

Walker / Walking stick

Walker / Walking stick

**Scooter** 

What they are suppose to look like...

Sidewalk width - minimum 1 500mm or 60 inches

Sidewalk width with passing area (ie door to building entrance) - 1800mm square or 71 inches