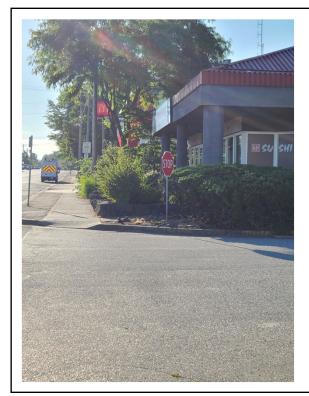

#### What's wrong:

- ➤ The slope is too steep
- North East corner of Murray and loco
- Same at the corner of loco and Barnet.
- The pedestrian access button not accessible.