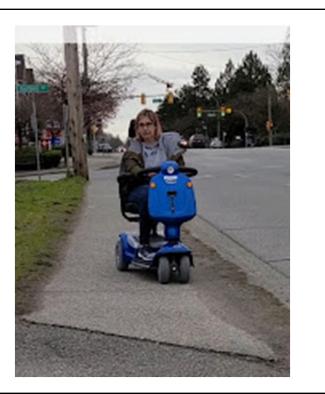

#### Walker

Walker / Walking stick

Walker / Walking stick

**Scooter** 

What they are suppose to look like...

Sidewalk width - minimum 1 500mm or 60 inches

Sidewalk width with passing area (ie door to building entrance) - 1800mm square or 71 inches