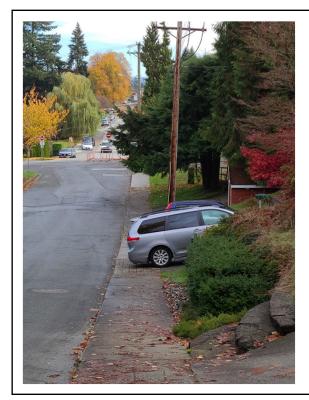

#### What's wrong:

- New sidewalk in the last year. Does not meet the width guideline.
- Plus, cars constantly parked on sidewalk.