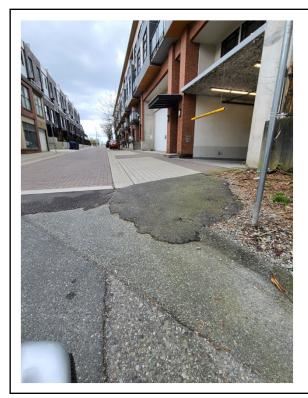

#### What's wrong:

- New sidewalk in the last year. Does not meet the width guideline.
- Plus, cars constantly parked on sidewalk.