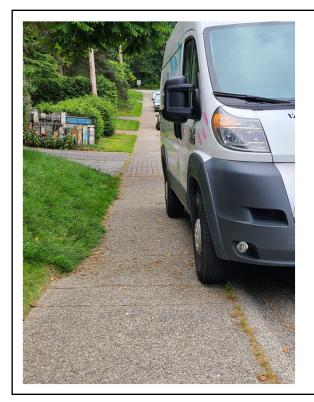

#### What's wrong:

- New sidewalk in the last year. Does not meet the width guideline.
- Plus, cars constantly parked on sidewalk.