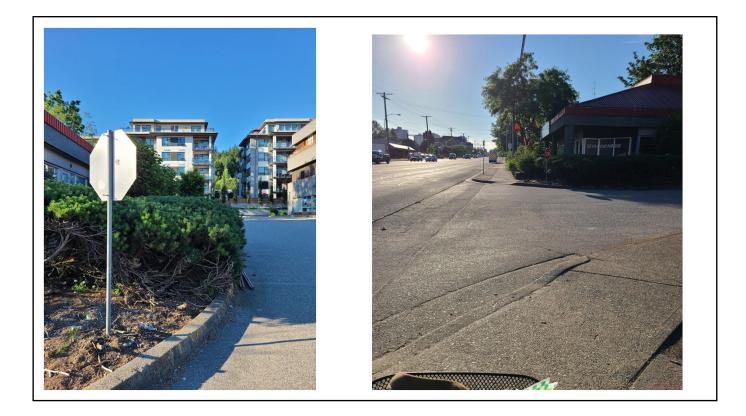

- ➤ The slope is too steep
- North East corner of Murray and loco
- Same at the corner of loco and Barnet.
- The pedestrian access button not accessible.



#### What's wrong:

- At first glance this ramp looks good, but...
- The slope takes the whole width of the sidewalk. There needs to be a flat section to be able to turn onto the sidewalk safely.
- Inaccessible crosswalk button
- ➤ Going in towards traffic.
- West North corner of William and St-Johns.



#### What's wrong:

- ➤ Hope it's obvious!
- East North corner of Moray and St-Johns



#### What's wrong:

- Crosswalk is not in line with the ramp.
- ➢ Pedestrian button is far away.
- East North corner of Moray and St-Johns
- Confuses drivers



#### What's wrong:

No ramp to cross St-Johns street North/West to South/West



































#### St-Johns & Buller SW

Inaccessible pedestrian crossing button





# Example of crosswalk without level change...



- ➢ No level change
- Tactile surface
- Island on either side of flat transition for traffic safety.

### **Obstructions on sidewalks**









#### What's wrong:

- New sidewalk in the last year. Does not meet the width guideline.
- Plus, cars constantly parked on sidewalk.





#### What's wrong:

- ➢ FIXED Thank you!
- ➤ Uneven slope
- ≻ Holes
- Cracks that are wider than guideline.





#### What's wrong:

 Post at the landing past the ramp.



#### What's wrong:

Garbage bins obstructing the sidewalk weekly, forcing us to use the road. Increased risk of accidents.





























#### What's wrong:

Electric wire crossing the