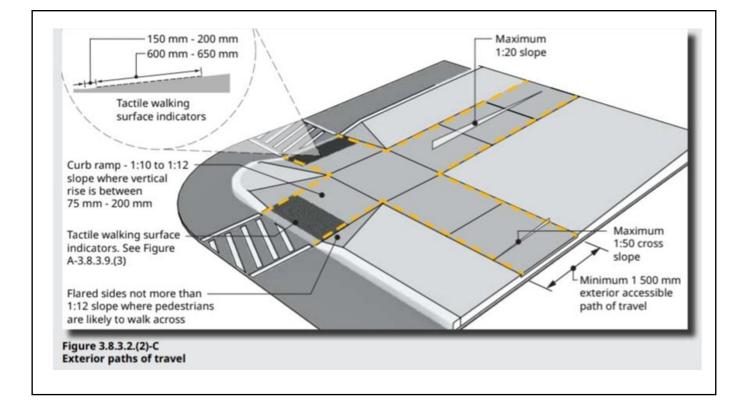

#### Walker

Walker / Walking stick

Walker / Walking stick

**Scooter** 

What they are suppose to look like...

Sidewalk width - minimum 1 500mm or 60 inches

Sidewalk width with passing area (ie door to building entrance) - 1800mm square or 71 inches

Ramp slope - 10% to 8.3%

Grade change - not to exceed 13mm or 0.5 inch

Flared side slope - maximum 8.3%

Should include Tactile walking surface indicator

#### SIDEWALK RAMP

How it is...