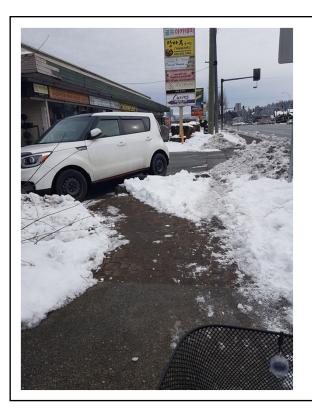

#### What's wrong:

- New sidewalk in the last year. Does not meet the width guideline.
- Plus, cars constantly parked on sidewalk.