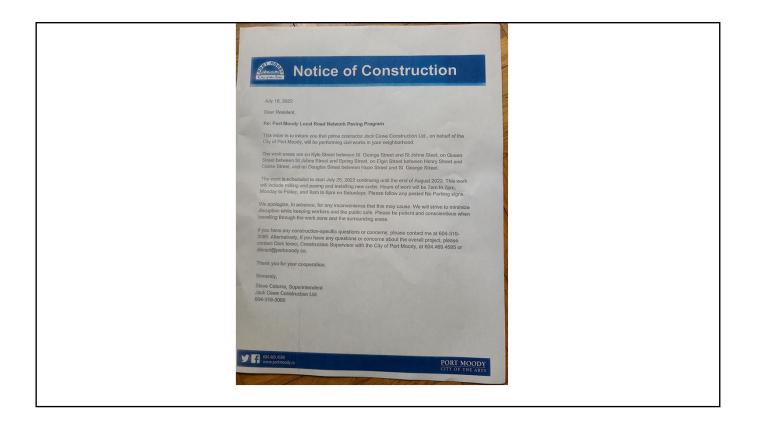

s too steep
- North East corner of Murray and loco
- Same at the corner of loco and Barnet.
- The pedestrian access button not accessible.



#### What's wrong:

- At first glance this ramp looks good, but...
- The slope takes the whole width of the sidewalk. There needs to be a flat section to be able to turn onto the sidewalk safely.
- Inaccessible crosswalk button
- ➤ Going in towards traffic.
- West North corner of William and St-Johns.



#### What's wrong:

- ➤ Hope it's obvious!
- East North corner of Moray and St-Johns



#### What's wrong:

- Crosswalk is not in line with the ramp.
- ➢ Pedestrian button is far away.
- East North corner of Moray and St-Johns
- Confuses drivers



#### What's wrong:

No ramp to cross St-Johns street North/West to South/West



































#### St-Johns & Buller SW

Inaccessible pedestrian crossing button





# Example of crosswalk without level change...



- ➢ No level change
- Tactile surface
- Island on either side of flat transition for traffic safety.

### **Obstructions on sidewalks**









#### What's wrong:

- New sidewalk in the last year. Does not meet the width guideline.
- Plus, cars constantly parked on sidewalk.





#### What's wrong:

- ➢ FIXED Thank you!
- ➤ Uneven slope
- ≻ Holes
- Cracks that are wider than guideline.





#### What's wrong:

 Post at the landing past the ramp.



#### What's wrong:

Garbage bins obstructing the sidewalk weekly, forcing us to use the road. Increased risk of accidents.





























#### What's wrong:

Electric wire crossing the sidewalk to car