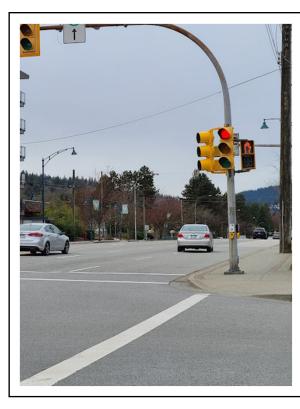

#### What's wrong:

- ➤ The slope is too steep
- North East corner of Murray and loco
- Same at the corner of loco and Barnet.
- The pedestrian access button not accessible.