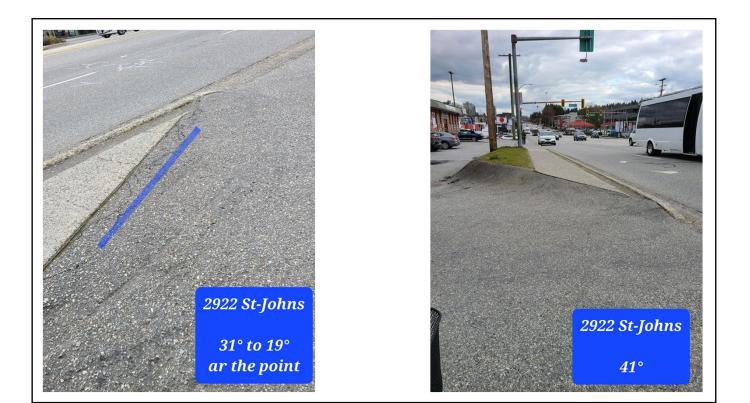

Ramp slope - 10% to 8.3%

Grade change - not to exceed 13mm or 0.5 inch

Flared side slope - maximum 8.3%

Should include Tactile walking surface indicator