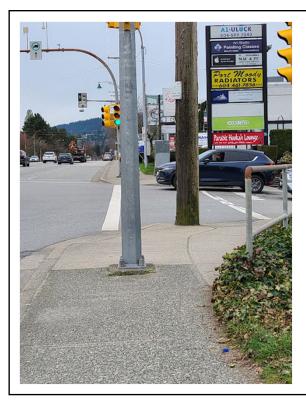

#### What's wrong:

- ➤ The slope is too steep
- North East corner of Murray and loco
- Same at the corner of loco and Barnet.
- The pedestrian access button not accessible.