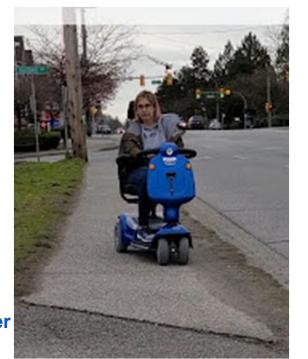

#### Walker

Walker / Walking stick

Walker / Walking stick

**Scooter** 

What they are suppose to look like...

Sidewalk width - minimum 1 500mm or 60 inches

Sidewalk width with passing area (ie door to building entrance) - 1800mm square or 71 inches