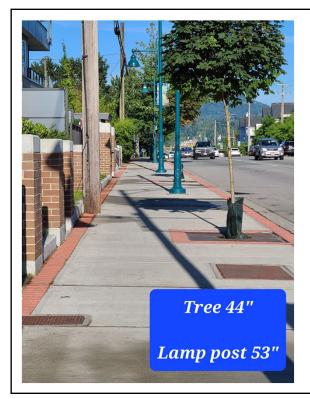

#### What's wrong:

- New sidewalk in the last year. Does not meet the width guideline.
- Plus, cars constantly parked on sidewalk.