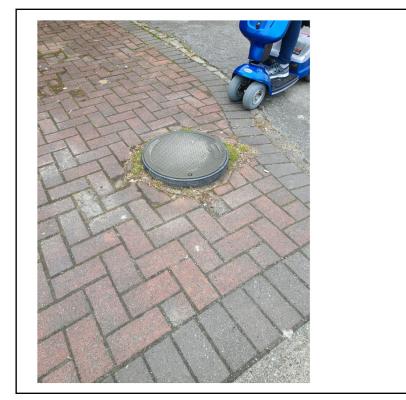

## ACCESSIBILITY

## PORT MOODY

## What does

## accessibility

look like...









Cane













Cane

#### Blind





Wheelchair









#### Walker







Walker / Walking stick







Walker / Walking stick



**Scooter** 

















What they are suppose to look like...



Sidewalk width - minimum 1 500mm or 60 inches

Sidewalk width with passing area (ie door to building entrance) - 1800mm square or 71 inches

Ramp slope - 10% to 8.3%

Grade change - not to exceed 13mm or 0.5 inch

Flared side slope - maximum 8.3%

Should include Tactile walking surface indicator

#### SIDEWALK RAMP

How it is...



#### What's wrong:

- ➤ The cut is at an angle
- ➤ The slope 31 degree
- ➤ Uneven slope















#### What's wrong:

- ➤ The slope is too steep
- North East corner of Murray and loco
- Same at the corner of loco and Barnet.
- The pedestrian access button not accessible.



#### What's wrong:

- At first glance this ramp looks good, but...
- The slope takes the whole width of the sidewalk. There needs to be a flat section to be able to turn onto the sidewalk safely.
- Inaccessible crosswalk button
- ➤ Going in towards traffic.
- West North corner of William and St-Johns.



#### What's wrong:

- ➤ Hope it's obvious!
- East North corner of Moray and St-Johns



#### What's wrong:

- Crosswalk is not in line with the ramp.
- ➢ Pedestrian button is far away.
- East North corner of Moray and St-Johns
- Confuses drivers



#### What's wrong:

No ramp to cross St-Johns street North/W