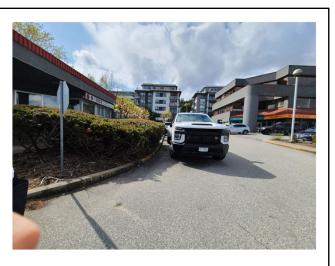

:

- ➤ The slope is too steep
- North East corner of Murray and loco
- Same at the corner of loco and Barnet.
- The pedestrian access button not accessible.



#### What's wrong:

- At first glance this ramp looks good, but...
- The slope takes the whole width of the sidewalk. There needs to be a flat section to be able to turn onto the sidewalk safely.
- Inaccessible crosswalk button
- ➤ Going in towards traffic.
- West North corner of William and St-Johns.



#### What's wrong:

- ➤ Hope it's obvious!
- East North corner of Moray and St-Johns



#### What's wrong:

- Crosswalk is not in line with the ramp.
- ➢ Pedestrian button is far away.
- East North corner of Moray and St-Johns
- Confuses drivers



#### What's wrong:

No ramp to cross St-Johns street North/West to South/West



































#### St-Johns & Buller SW

Inaccessible pedestrian crossing button





# Example of crosswalk without level change...



- ➢ No level change
- Tactile surface
- Island on either side of flat transition for traffic safety.

### **Obstructions on sidewalks**









#### What's wrong:

- New sidewalk in the last year. Does not meet the width guideline.
- Plus, cars constantly parked on sidewalk.





#### What's wrong:

- ➢ FIXED Thank you!
- ➤ Uneven slope
- ≻ Holes
- Cracks that are wider than guideline.





#### What's wrong:

 Post at the landing past the ramp.



#### What's wrong:

Garbage bins obstructing the sidewalk weekly, forcing us to use the road. Increased risk of accidents.





























#### What's wrong:

Electric wire crossing t