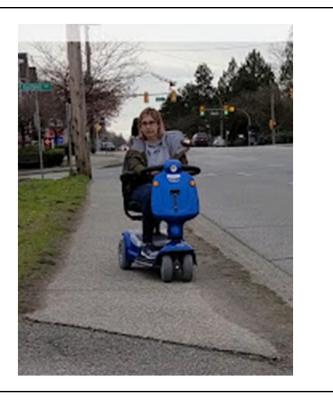

#### Walker

Walker / Walking stick

Walker / Walking stick

**Scooter** 

What they are suppose to look like...

Sidewalk width - minimum 1 500mm or 60 inches

Sidewalk width with passing area (ie door to building entrance) - 1800mm square or 71 inches