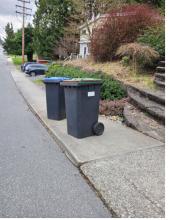

#### What's wrong:

Garbage bins obstructing the sidewalk weekly, forcing us to use the road. Increased risk of accidents.