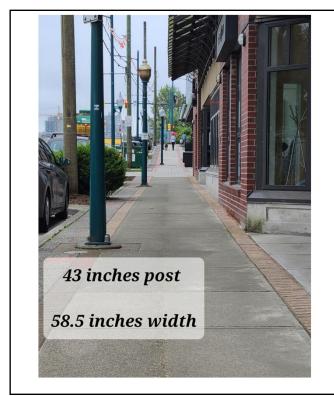

### **Obstructions on sidewalks**

#### What's wrong:

- New sidewalk in the last year. Does not meet the width guideline.
- Plus, cars constantly parked on sidewalk.