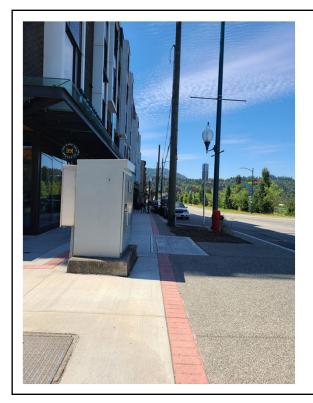

destrian crossing button





# Example of crosswalk without level change...



- ➢ No level change
- Tactile surface
- Island on either side of flat transition for traffic safety.

### **Obstructions on sidewalks**









#### What's wrong:

- New sidewalk in the last year. Does not meet the width guideline.
- Plus, cars constantly parked on sidewalk.





#### What's wrong:

- ➢ FIXED Thank you!
- ➤ Uneven slope
- ≻ Holes
- Cracks that are wider than guideline.





#### What's wrong:

 Post at the landing past the ramp.



#### What's wrong:

Garbage bins obstructing the sidewalk weekly, forcing us to use the road. Increased risk of accidents.





























#### What's wrong:

Electric wire crossing the sidewalk to cars.







## NEW & NEW ISH SIDEWALK...

















#### What's wrong:

- ➤ The cut is at an angle
- $\succ$  The slope is at an angle
- Corner of Moody and Clark



#### The Moody on St-Johns