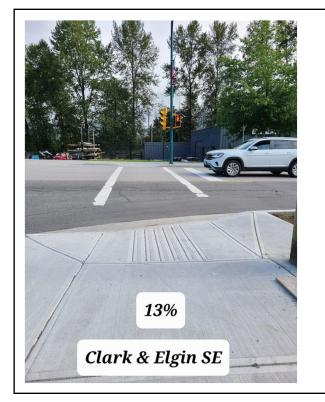

#### What's wrong:

- ➤ The cut is at an angle
- $\succ$  The slope is at an angle
- Corner of Moody and Clark