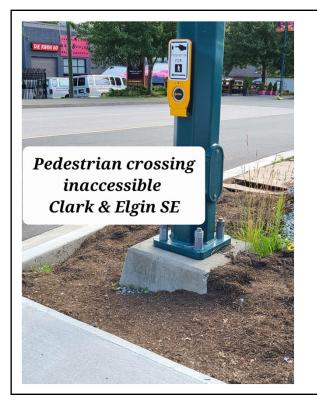

#### What's wrong:

- ➤ The slope is too steep
- North East corner of Murray and loco
- Same at the corner of loco and Barnet.
- The pedestrian access button not accessible.

#### St-Johns & Buller SW

Inaccessible pedestrian crossing button