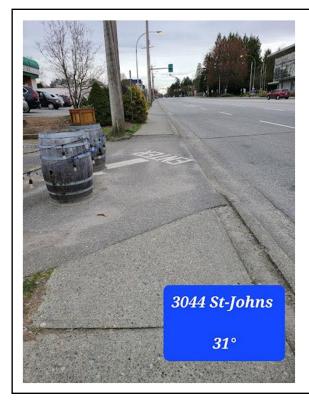

#### SIDEWALK RAMP

How it is...

#### What's wrong:

- ➤ The cut is at an angle
- ➤ The slope 31 degree
- ➤ Uneven slope