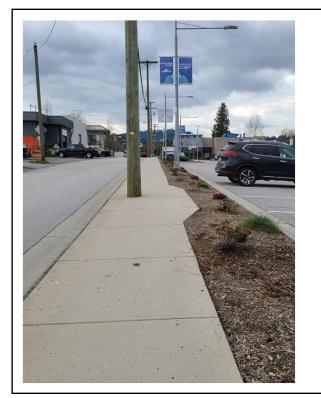

#### What's wrong:

- New sidewalk in the last year. Does not meet the width guideline.
- Plus, cars constantly parked on sidewalk.