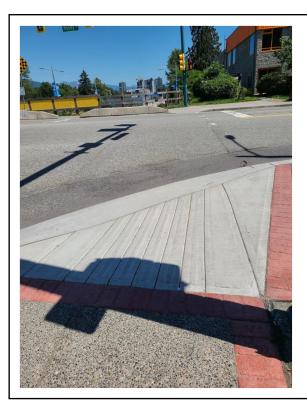

#### What's wrong:

- ➤ The cut is at an angle
- ➤ The slope 31 degree
- ➤ Uneven slope