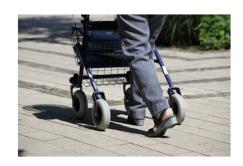

#### Walker

Walker / Walking stick

Walker / Walking stick

**Scooter** 

What they are suppose to look like...

Sidewalk width - minimum 1 500mm or 60 inches

Sidewalk width with passing area (ie door to building entrance) - 1800mm square or 71 inches