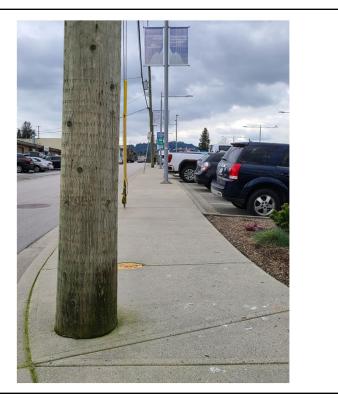

:

No ramp to cross St-Johns street North/West to South/West



































#### St-Johns & Buller SW

Inaccessible pedestrian crossing button





# Example of crosswalk without level change...



- ➢ No level change
- Tactile surface
- Island on either side of flat transition for traffic safety.

### **Obstructions on sidewalks**









#### What's wrong:

- New sidewalk in the last year. Does not meet the width guideline.
- Plus, cars constantly parked on sidewalk.





#### What's wrong:

- ➢ FIXED Thank you!
- ➤ Uneven slope
- ≻ Holes
- Cracks that are wider than guideline.





#### What's wrong:

 Post at the landing past the ramp.



#### What's wrong:

Garbage bins obstructing the sidewalk weekly, forcing us to use the road. Increased risk of accidents.





























#### What's wrong:

Electric wire crossing the sidewalk to cars.







## NEW & NEW ISH SIDEWALK...

















#### What's wrong:

- ➤ The cut is at an angle
- $\succ$  The slope is at an angle
- Corner of Moody and Clark



#### The Moody on St-Johns