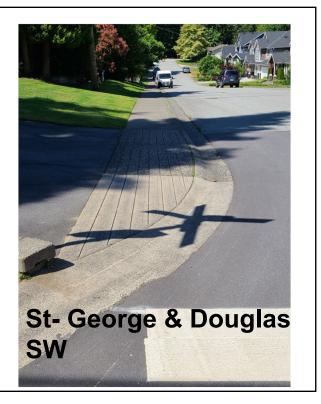

#### SIDEWALK RAMP

How it is...

#### What's wrong:

- ➤ The cut is at an angle
- ➤ The slope 31 degree
- ➤ Uneven slope