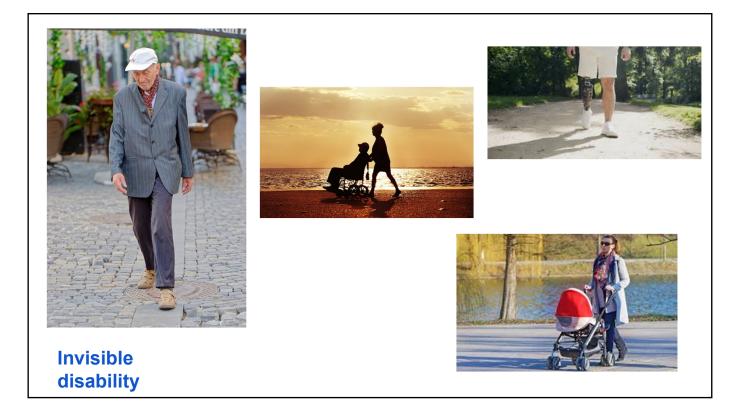

## What does

## accessibility

look like...

Cane

Cane

#### Blind

Wheelchair

#### Walker

Walker / Walking stick

Walker / Walking stick

**Scooter** 

What they are suppose to look like...

Sidewalk width - minimum 1 500mm or 60 inches

Sidewalk width with passing area (ie door to building entrance) - 1800mm square or 71 inches