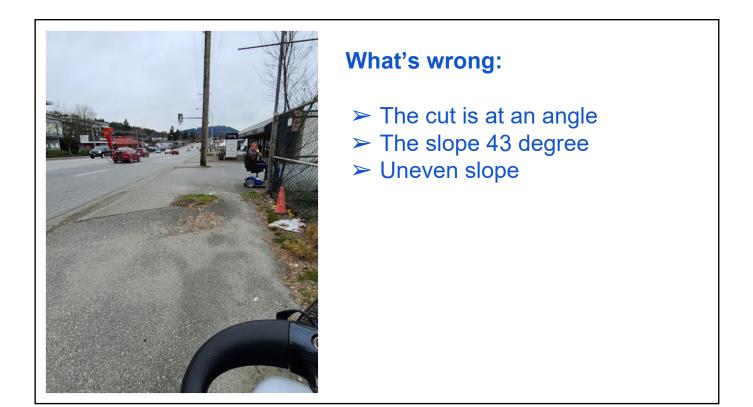

#### What's wrong:

- ➤ The cut is at an angle
- $\succ$  The slope is at an angle
- Corner of Moody and Clark