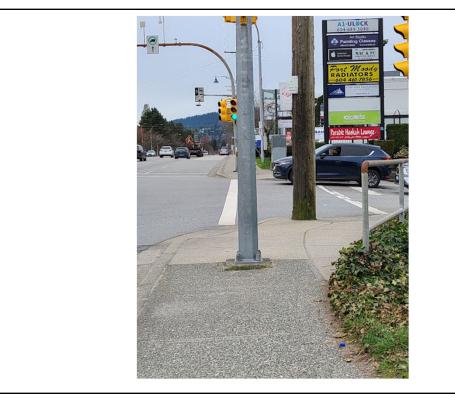

th corner of William and St-Johns.



#### What's wrong:

- ➤ Hope it's obvious!
- East North corner of Moray and St-Johns



#### What's wrong:

- Crosswalk is not in line with the ramp.
- ➢ Pedestrian button is far away.
- East North corner of Moray and St-Johns
- Confuses drivers



#### What's wrong:

No ramp to cross St-Johns street North/West to South/West



































#### St-Johns & Buller SW

Inaccessible pedestrian crossing button





# Example of crosswalk without level change...



- ➢ No level change
- Tactile surface
- Island on either side of flat transition for traffic safety.

### **Obstructions on sidewalks**









#### What's wrong:

- New sidewalk in the last year. Does not meet the width guideline.
- Plus, cars constantly parked on sidewalk.





#### What's wrong:

- ➢ FIXED Thank you!
- ➤ Uneven slope
- ≻ Holes
- Cracks that are wider than guideline.





#### What's wrong:

 Post at the landing past the ramp.



#### What's wrong:

Garbage bins obstructing the sidewalk weekly, forcing us to use the road. Increased risk of accidents.





























#### What's wrong:

Electric wire crossing the sidewalk to cars.







## NEW & NEW ISH SIDEWALK...

















#### What's wrong:

- ➤ The cut is at an angle
- $\succ$  The slope is at an angle
- Corner of Moody and Clark



#### The Moody on St-Johns