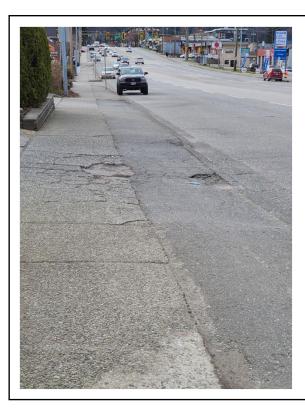

#### What's wrong:

- ➢ FIXED Thank you!
- ➤ Uneven slope
- ≻ Holes
- Cracks that are wider than guideline.