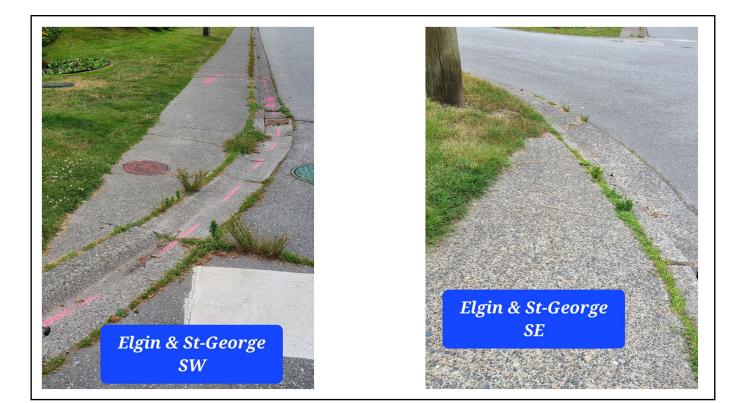

### **Obstructions on sidewalks**

#### What's wrong:

- New sidewalk in the last year. Does not meet the width guideline.
- Plus, cars constantly parked on sidewalk.