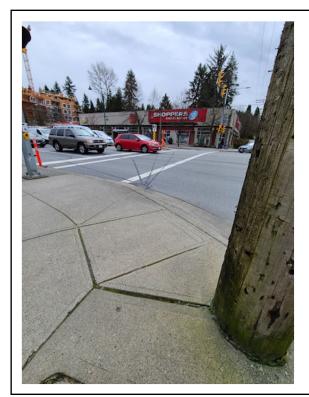

#### What's wrong:

- Crosswalk is not in line with the ramp.
- ➢ Pedestrian button is far away.
- East North corner of Moray and St-Johns
- Confuses drivers