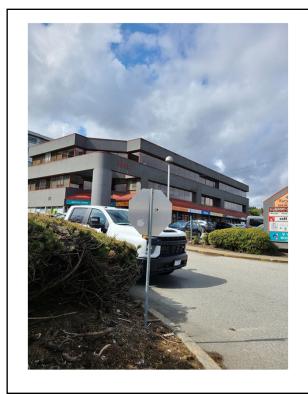

ng:

- ➤ The slope is too steep
- North East corner of Murray and loco
- Same at the corner of loco and Barnet.
- The pedestrian access button not accessible.



#### What's wrong:

- At first glance this ramp looks good, but...
- The slope takes the whole width of the sidewalk. There needs to be a flat section to be able to turn onto the sidewalk safely.
- Inaccessible crosswalk button
- ➤ Going in towards traffic.
- West North corner of William and St-Johns.



#### What's wrong:

- ➤ Hope it's obvious!
- East North corner of Moray and St-Johns



#### What's wrong:

- Crosswalk is not in line with the ramp.
- ➢ Pedestrian button is far away.
- East North corner of Moray and St-Johns
- Confuses drivers



#### What's wrong:

No ramp to cross St-Johns street North/West to South/West



































#### St-Johns & Buller SW

Inaccessible pedestrian crossing button





# Example of crosswalk without level change...



- ➢ No level change
- Tactile surface
- Island on either side of flat transition for traffic safety.

### **Obstructions on sidewalks**









#### What's wrong:

- New sidewalk in the last year. Does not meet the width guideline.
- Plus, cars constantly parked on sidewalk.





#### What's wrong:

- ➢ FIXED Thank you!
- ➤ Uneven slope
- ≻ Holes
- Cracks that are wider than guideline.





#### What's wrong:

 Post at the landing past the ramp.



#### What's wrong:

Garbage bins obstructing the sidewalk weekly, forcing us to use the road. Increased risk of accidents.





























#### What's wrong:

Electric wire crossing