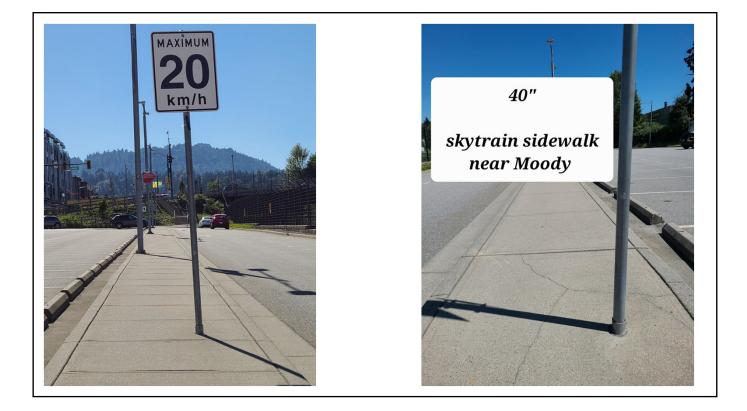

No ramp to cross St-Johns street North/West to South/West



































#### St-Johns & Buller SW

Inaccessible pedestrian crossing button





# Example of crosswalk without level change...



- ➢ No level change
- Tactile surface
- Island on either side of flat transition for traffic safety.

### **Obstructions on sidewalks**









#### What's wrong:

- New sidewalk in the last year. Does not meet the width guideline.
- Plus, cars constantly parked on sidewalk.





#### What's wrong:

- ➢ FIXED Thank you!
- ➤ Uneven slope
- ≻ Holes
- Cracks that are wider than guideline.





#### What's wrong:

 Post at the landing past the ramp.



#### What's wrong:

Garbage bins obstructing the sidewalk weekly, forcing us to use the road. Increased risk of accidents.





























#### What's wrong:

Electric wire crossing the sidewalk to cars.







## NEW & NEW ISH SIDEWALK...

















#### What's wrong:

- ➤ The cut is at an angle
- $\succ$  The slope is at an angle
- Corner of Moody and Clark



#### The Moody on St-Johns