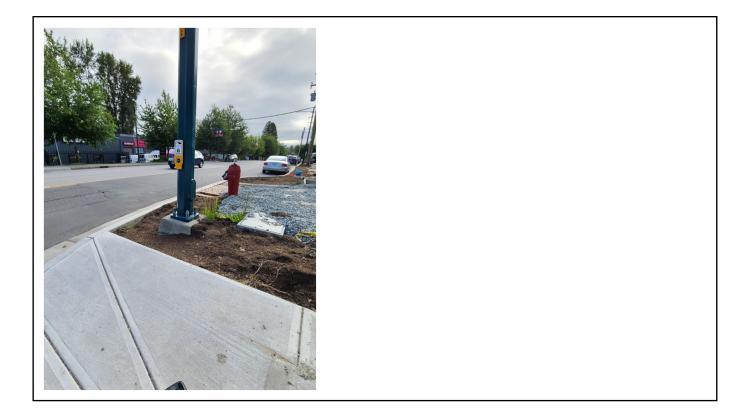

#### What's wrong:

- ➤ The slope is too steep
- North East corner of Murray and loco
- Same at the corner of loco and Barnet.
- The pedestrian access button not accessible.