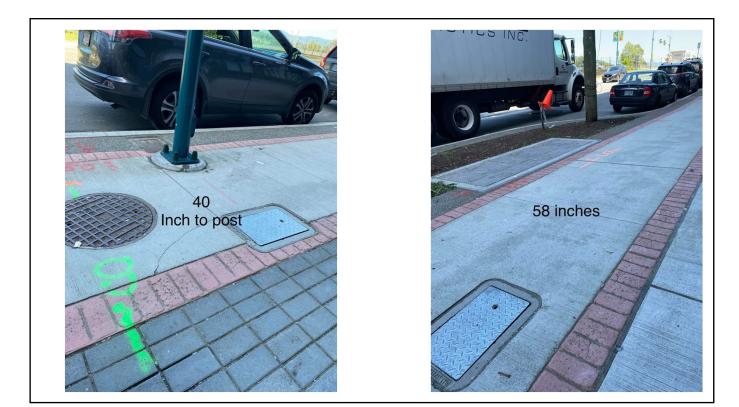

### **Obstructions on sidewalks**

#### What's wrong:

- New sidewalk in the last year. Does not meet the width guideline.
- Plus, cars constantly parked on sidewalk.