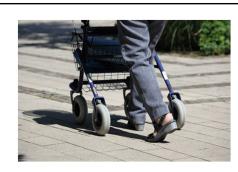

#### Walker

Walker / Walking stick

Walker / Walking stick

**Scooter** 

What they are suppose to look like...

Sidewalk width - minimum 1 500mm or 60 inches

Sidewalk width with passing area (ie door to building entrance) - 1800mm square or 71 inches