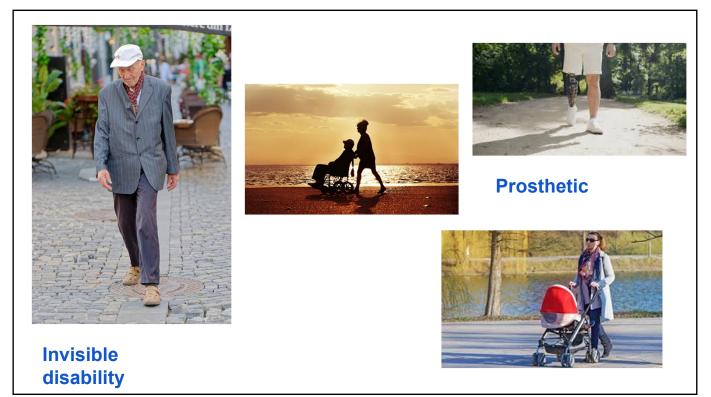

## What does

## accessibility

look like...

Cane

Cane

#### Blind

Wheelchair

#### Walker

Walker / Walking stick

Walker / Walking stick

**Scooter** 

What they are suppose to look like...

Sidewalk width - minimum 1 500mm or 60 inches

Sidewalk width with passing area (ie door to building entrance) - 1800mm square or 71 inches