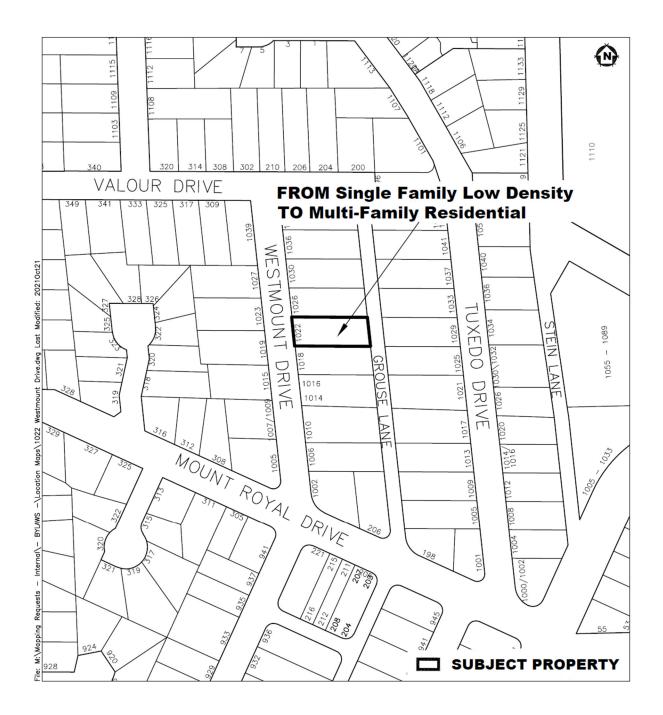

## Bylaw No. 3330

A Bylaw to amend the Official Community Plan in City of Port Moody Official Community Plan Bylaw, 2014, No. 2955 to change the designation of 1022 Westmount Drive from Single Family Low Density to Multi-Family Residential.

## 3. Attachments and Schedules

- 3.1 The following schedule is attached to and form part of this Bylaw:
  - Schedule A Location Map.

R. Vagramov Mayor D. Shermer Corporate Officer

I hereby certify that the above is a true copy of Bylaw No. 3330 of the City of Port Moody.

D. Shermer Corporate Officer This is a certified true copy of the map referred to in section 2 of Official Community Plan Bylaw, 2014, No. 2955, Amendment Bylaw No. 32, 2021, No. 3330 (1022 Westmount Drive).