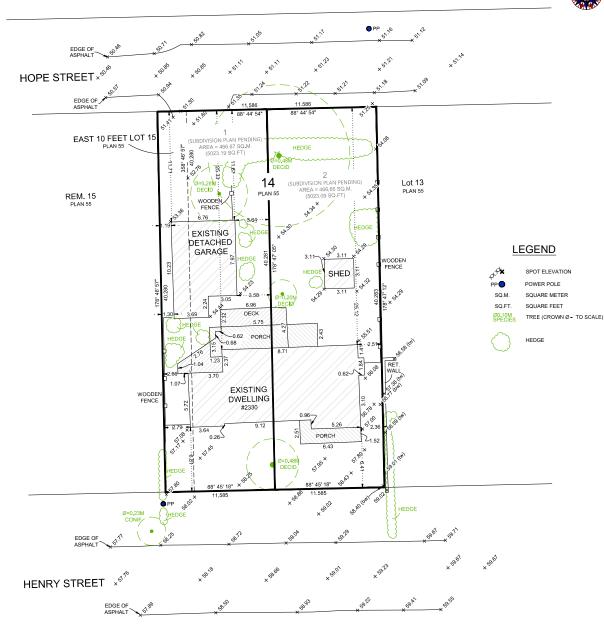

## SURVEY PLAN OF LOT 14 AND EAST 10 FEET LOT 15 BLOCK 10 DISTRICT LOT 202 GROUP 1 NEW WESTMINSTER DISTRICT PLAN 55

1:200

ALL DISTANCES ARE IN METERS

THE INTENDED PLOT SIZE OF THIS PLAN IS 560MM IN WIDTH BY 432MM IN HEIGHT (C SIZE) WHEN PLOTTED AT A SCALE OF 1:200

BCGS: 92G026

PID: 011-463-392 & 011-463-406 CIVIC ADDRESS: 2330 HENRY ST PORT MOODY, BC

ZONING: RS1

THIS PLAN SHOWS HORIZONTAL GROUND-LEVEL DISTANCES UNLESS OTHERWISE

SPECIFIED.

OFFSETS TO PROPERTY LINES ARE RADIAL OR PERPENDICULAR TO BOUNDARIES

JNLESS SHOWN OTHERWISE.

ELEVATIONS SHOWN ON THE PLAN ARE GEODETIC AND DERIVED FROM GNSS OBSERVATION (METRO-VANCOUVER NETWORK), DERIVED GEODETIC CONTROL

THIS PLAN LIES WITHIN THE METRO VANCOUVER REGIONAL DISTRICT (CITY OF

THIS DOCUMENT SHOWS THE RELATIVE LOCATION OF THE SURVEYED STRUCTURES AND FEATURES WITH RESPECT TO THE BOUNDARIES OF THE PARCEL DESCRIBED ABOVE. THIS DOCUMENT SHALL NOT BE USED TO DEFINE PROPERTY LINES OR PROPERTY CORNERS.